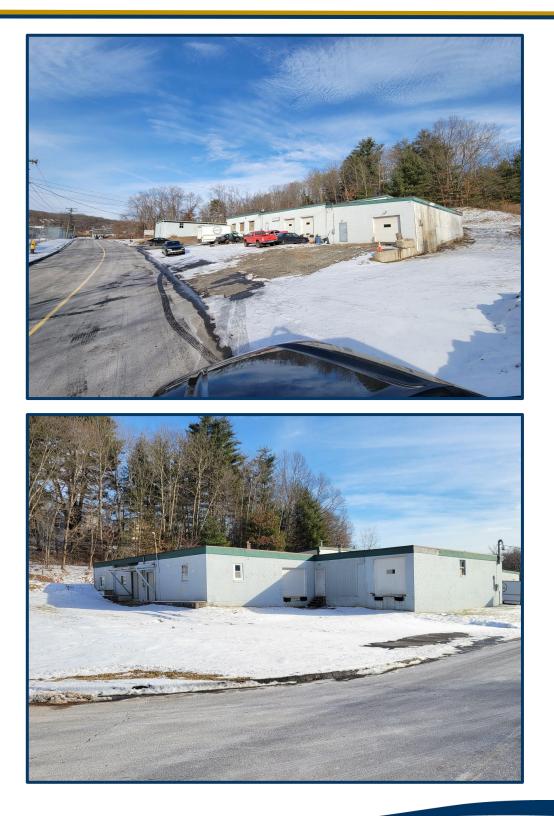

#### SMALL INDUSTRIAL UNITS AVAILABLE ON TOSUN RD., WOLCOTT

- 13,865 SF+/- Industrial Building
- 4 Units Available Ranging from 1,760 SF 5,280 SF+/- (some may be combined)
- Separate Heat and Electricity
- Conveniently Located on the Wolcott / Waterbury Line
- All Units are competitively priced ranging from \$10.50 \$12.00 PSF Gross with a Base Year Plus on Taxes
- 2 Loading Docks and 2 Drive-In Doors

| BUILDING                                                   |               |  |  |
|------------------------------------------------------------|---------------|--|--|
| Total SF                                                   | 13,865 SF+/-  |  |  |
| Number of Floors                                           | 1             |  |  |
| Available SF                                               | 13,865 SF+/-  |  |  |
| Office Space                                               | Minimal       |  |  |
| Exterior Construction                                      | Block         |  |  |
| Interior Construction                                      | Block         |  |  |
| Ceiling Height                                             | 9' to 18'     |  |  |
| - Units 1, 2                                               | 10' Ceilings  |  |  |
| - Unit 4<br>2 Overhead Doors<br>1 / 10 x 14<br>1 / 12 x 14 | 18' Ceilings  |  |  |
| Roof                                                       | Rubber / 2014 |  |  |
| UTILITIES                                                  |               |  |  |
| Sewer                                                      | Town          |  |  |
| Water                                                      | Well          |  |  |
| Electric                                                   | Eversource    |  |  |
| Type of Heat                                               | Oil / Hot Air |  |  |

| LAND                                                                                                                                                                       |                                                                       |  |  |
|----------------------------------------------------------------------------------------------------------------------------------------------------------------------------|-----------------------------------------------------------------------|--|--|
| Lot Size                                                                                                                                                                   | 0.94                                                                  |  |  |
| Zoning                                                                                                                                                                     | Industrial                                                            |  |  |
| Parking                                                                                                                                                                    | Good                                                                  |  |  |
| TERMS                                                                                                                                                                      |                                                                       |  |  |
| Lease Rate                                                                                                                                                                 | \$10.50 - \$12.00 PSF<br>Gross plus Base Year<br>on Real Estate Taxes |  |  |
| <ul> <li>All Tenants pay for their separate Heat and<br/>Electricity</li> <li>Landlord pays for current Real Estate Taxes,<br/>Sewer,Well Water,and Snowplowing</li> </ul> |                                                                       |  |  |