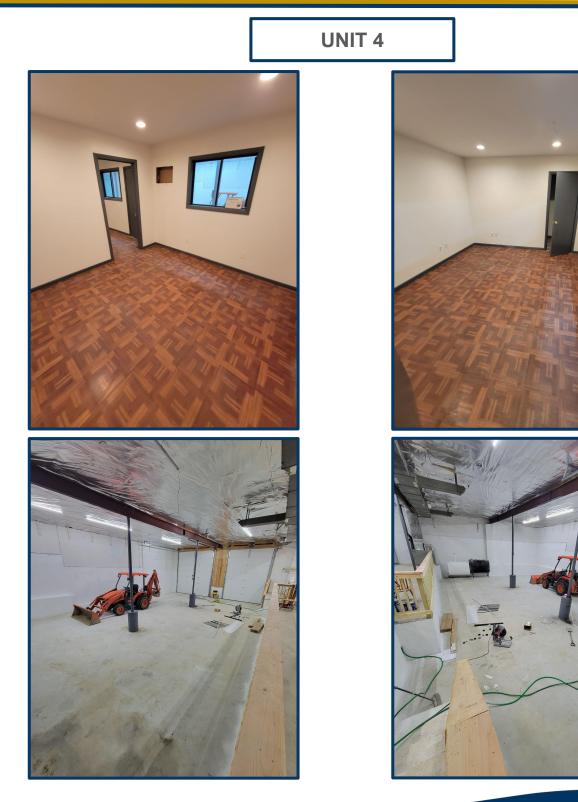

MATTHEWS COMMERCIAL PROPERTIES LLC 819 Straits Tpke, Suite 3B Middlebury, CT 06762 <u>matthewscommercial.com</u>

| UNIT | <u>SF +/-</u> | <u>PER</u><br><u>MONTH</u> | DRIVE IN<br>DOOR       | <u>DOCK</u> |
|------|---------------|----------------------------|------------------------|-------------|
| 1    | 1,760         | \$1,540.00                 |                        | Yes         |
| 2    | 3,280         | \$2,870.00                 |                        | Yes         |
| 4    | 2,500         | \$2,500.00                 | 1 / 10x14<br>1 / 12x14 |             |