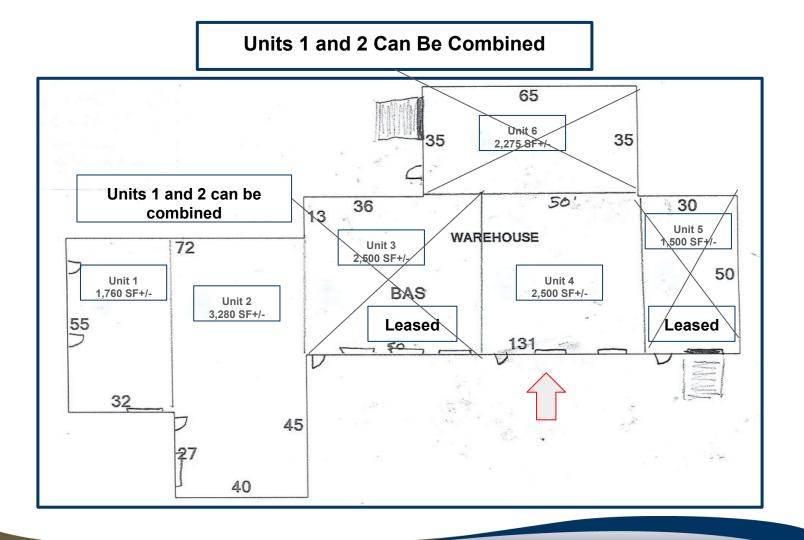

#### SMALL INDUSTRIAL UNITS AVAILABLE ON TOSUN RD., WOLCOTT

- 13,865 SF+/- Industrial Building
- 4 Units Available Ranging from 1,760 SF 5,280 SF+/- (some may be combined)
- Separate Heat and Electricity
- Conveniently Located on the Wolcott / Waterbury Line
- All Units are competitively priced ranging from \$10.50 \$12.00 PSF Gross with a Base Year Plus on Taxes
- 2 Loading Docks and 2 Drive-In Doors

MATTHEWS COMMERCIAL PROPERTIES LLC 819 Straits Tpke, Suite 3B Middlebury, CT 06762 <u>matthewscommercial.com</u>

| UNIT | <u>SF +/-</u> | <u>PER</u><br><u>MONTH</u> | DRIVE IN<br>DOOR       | <u>DOCK</u> |
|------|---------------|----------------------------|------------------------|-------------|
| 1    | 1,760         | \$1,540.00                 |                        | Yes         |
| 2    | 3,280         | \$2,870.00                 |                        | Yes         |
| 4    | 2,500         | \$2,500.00                 | 1 / 10x14<br>1 / 12x14 |             |