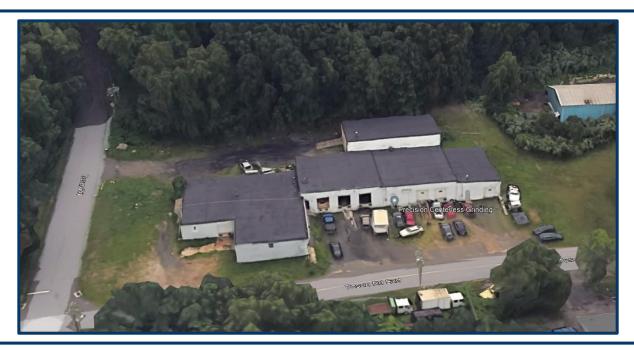

#### SMALL INDUSTRIAL UNITS AVAILABLE ON TOSUN RD., WOLCOTT

- 13,865 SF+/- Industrial Building
- 4 Units Available Ranging from 1,760 SF 5,280 SF+/- (some may be combined)
- Separate Heat and Electricity
- Conveniently Located on the Wolcott / Waterbury Line
- All Units are competitively priced ranging from \$10.50 \$12.00 PSF Gross with a Base Year Plus on Taxes
- 2 Loading Docks and 2 Drive-In Doors

| BUILDING                                                   |               |  |  |
|------------------------------------------------------------|---------------|--|--|
| Total SF                                                   | 13,865 SF+/-  |  |  |
| Number of Floors                                           | 1             |  |  |
| Available SF                                               | 13,865 SF+/-  |  |  |
| Office Space                                               | Minimal       |  |  |
| Exterior Construction                                      | Block         |  |  |
| Interior Construction                                      | Block         |  |  |
| Ceiling Height                                             | 9' to 18'     |  |  |
| - Units 1, 2                                               | 10' Ceilings  |  |  |
| - Unit 4<br>2 Overhead Doors<br>1 / 10 x 14<br>1 / 12 x 14 | 18' Ceilings  |  |  |
| Roof                                                       | Rubber / 2014 |  |  |
| UTILITIES                                                  |               |  |  |
| Sewer                                                      | Town          |  |  |
| Water                                                      | Well          |  |  |
| Electric                                                   | Eversource    |  |  |
| Type of Heat                                               | Oil / Hot Air |  |  |