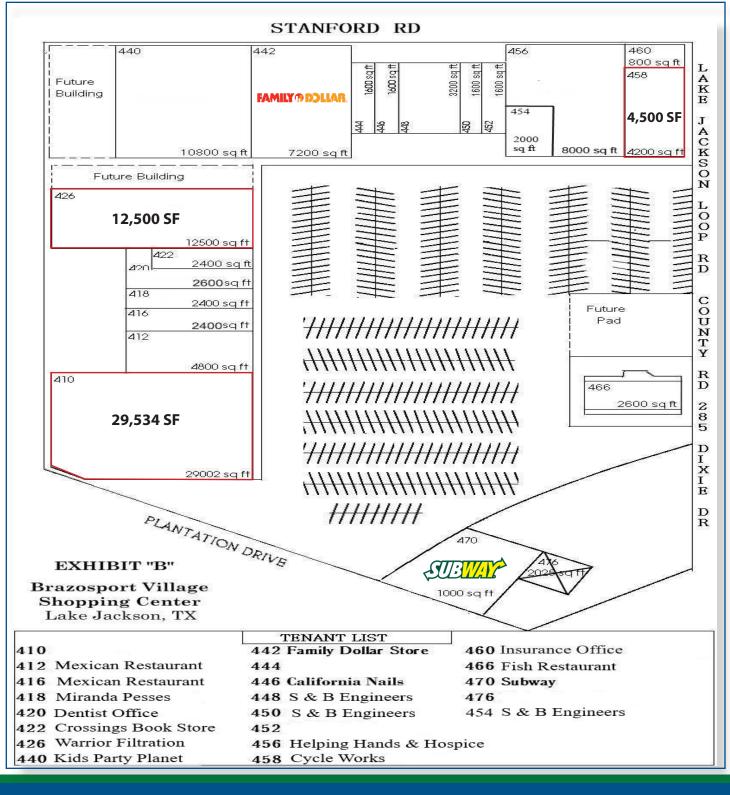

## **AVAILABLE SPACES**

| Suite                 | SF Available                     |
|-----------------------|----------------------------------|
| STE 410               | 29,534 SF                        |
| STE 426               | 12,500 SF                        |
| STE 458               | 4,500 SF                         |
| Rental Rate:          | \$11.00 - \$14.00/SF/YR<br>Gross |
| Minimum<br>Term:      | 3 Years                          |
| Buildout<br>Allowance | Negotiable                       |

## **PROPERTY HIGHLIGHTS:**

- Highly Visible Corner Location
- ± 4,500 29,534 SF Available
- Total SF: ± 98,742 SF
- Frontage on Dixie Dr. & Plantation Dr.
- Less than .25 Miles from Brazoswood High School
- Desirable Co-Tenancy with Family Dollar, Boost Mobile, Subway and Lake Jackson Seafood