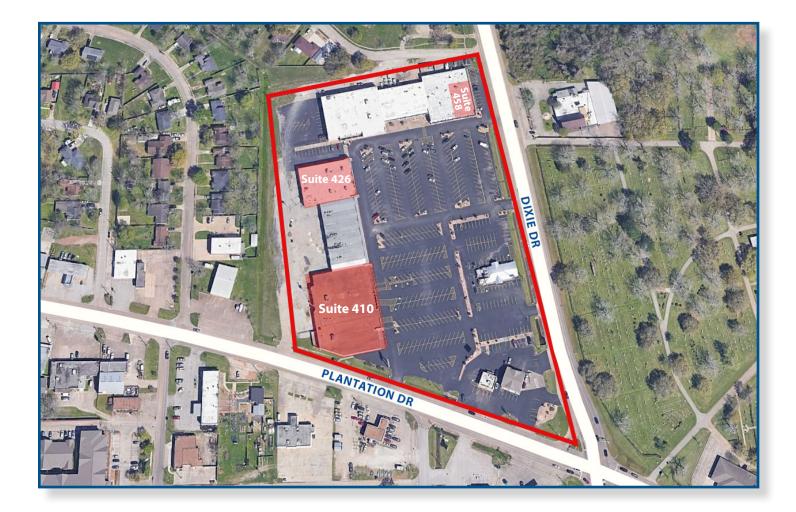

|
| STE 458               | 4,500 SF                         |
| Rental Rate:          | \$11.00 - \$14.00/SF/YR<br>Gross |
| Minimum<br>Term:      | 3 Years                          |
| Buildout<br>Allowance | Negotiable                       |

## **PROPERTY HIGHLIGHTS:**

- Highly Visible Corner Location
- ± 4,500 29,534 SF Available
- Total SF: ± 98,742 SF
- Frontage on Dixie Dr. & Plantation Dr.
- Less than .25 Miles from Brazoswood High School
- Desirable Co-Tenancy with Family Dollar, Boost Mobile, Subway and Lake Jackson Seafood

### FOR MORE INFORMATION:

### **Brent Fredricks**

bfredricks@moodyrambin.com 713.572.3500

### **Kallin Sipe**

ksipe@moodyrambin.com 713.773.5598



# **Brazosport Village Shopping Center - For Lease** 410 & 412 Plantation Dr, Lake Jackson, TX 77566



#### FOR MORE INFORMATION:

#### **Brent Fredricks**

bfredricks@moodyrambin.com 713.572.3500 Kallin Sipe

ksipe@moodyrambin 713.773.5598



# **Brazosport Village Shopping Center - For Lease**

## Site Map



## FOR MORE INFORMATION:

#### **Brent Fredricks**

bfredricks@moodyrambin.com

Kallin Sipe ksipe@moodyrambir 713.773.5598



# **Brazosport Village Shopping Center - For Lease** Suite 410



## FOR MORE INFORMATION:

#### **Brent Fredricks**

bfredricks@moodyrambin.com 713.572.3500

Kallin Sipe ksipe@moodyrambin.co 713.773.5598



# **Brazosport Village Shopping Center - For Lease** Suite 426



## FOR MORE INFORMATION:

#### **Brent Fredricks**

bfredricks@moodyrambin.com 713.572.3500

Kallin Sipe ksipe@moodyrambin.c 713.773.5598



# **Brazosport Village Shopping Center - For Le