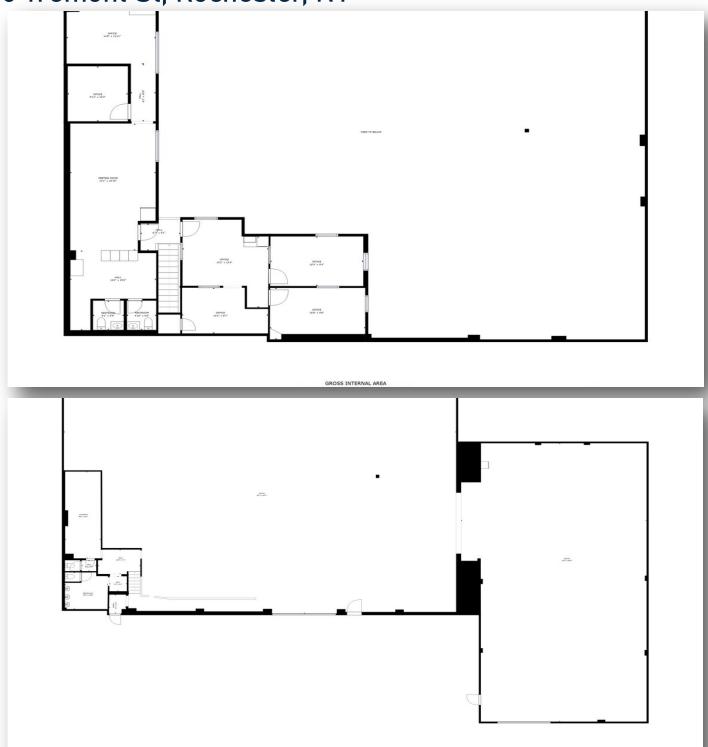

### 305 Tremont St, Rochester, NY

305 Tremont St, Rochester, NY

GROSS INTERNAL AREA FLOOR 1: 9660 sq. ft, FLOOR 2: 1607 sq. ft

Jonathan Lasala
1.315.882.7531
jlasala@IronhornEnterprises.com
www.IronhornEnterprises.com