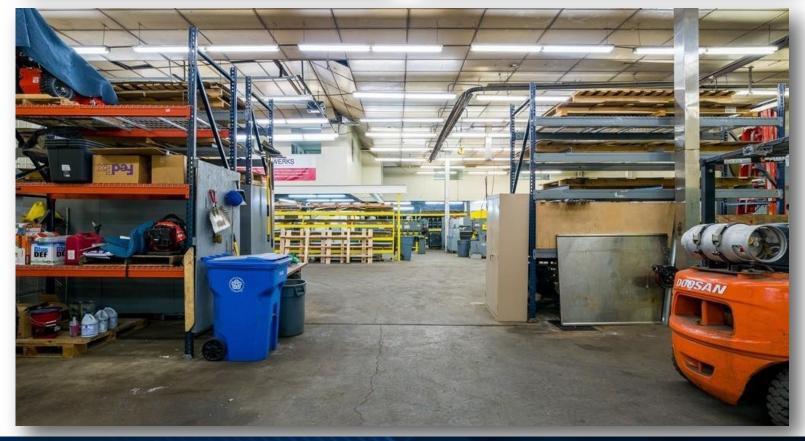

#### **PROPERTY SUMMARY**

Centrally located Industrial/Manufacturing
Warehouse facility consisting of 13,932 SF on .62
acres. There is currently over 6,000 SF of Warehouse
and 1,600 SF of office area on mezzanine level
including reception, conference area, kitchenette, 34 offices and bathroom. Ceiling heights range from
12.5' to 17' 3 Overhead doors 3 Phase 400 amp
Electric Existing equipment can also be purchased
Perfect facility for tool & die, HVAC contractor, metal
fabricator, auto repair & more. Contact Jonathan
LaSala to schedule your tour!