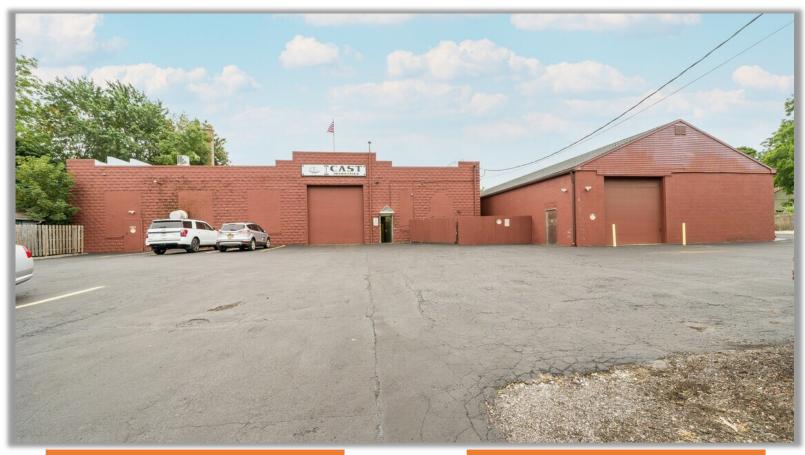

#### 305 Tremont St, Rochester, NY

#### **PROPERTY SUMMARY**

Centrally located Industrial/Manufacturing
Warehouse facility consisting of 13,932 SF on .62
acres. There is currently over 6,000 SF of Warehouse
and 1,600 SF of office area on mezzanine level
including reception, conference area, kitchenette, 34 offices and bathroom. Ceiling heights range from
12.5' to 17' 3 Overhead doors 3 Phase 400 amp
Electric Existing equipment can also be purchased
Perfect facility for tool & die, HVAC contractor, metal
fabricator, auto repair & more. Contact Jonathan
LaSala to schedule your tour!