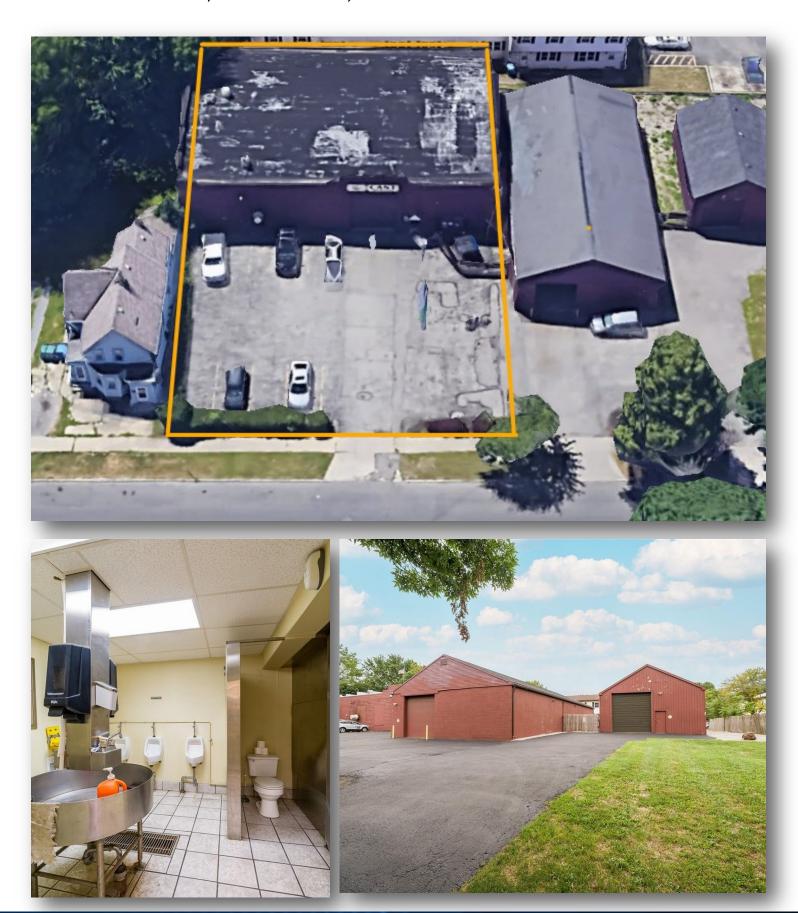

#### 305 Tremont St, Rochester, NY

#### **PROPERTY SUMMARY**

Centrally located Industrial/Manufacturing
Warehouse facility consisting of 13,932 SF on .62
acres. There is currently over 6,000 SF of Warehouse
and 1,600 SF of office area on mezzanine level
including reception, conference area, kitchenette, 34 offices and bathroom. Ceiling heights range from
12.5' to 17' 3 Overhead doors 3 Phase 400 amp
Electric Existing equipment can also be purchased
Perfect facility for tool & die, HVAC contractor, metal
fabricator, auto repair & more. Contact Jonathan
LaSala to schedule your tour!