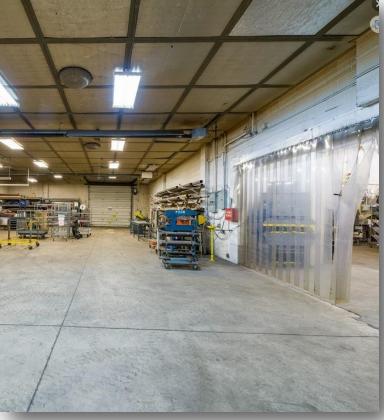

#### **PROPERTY SUMMARY**

Centrally located Industrial/Manufacturing
Warehouse facility consisting of 13,932 SF on .62
acres. There is currently over 6,000 SF of Warehouse
and 1,600 SF of office area on mezzanine level
including reception, conference area, kitchenette, 34 offices and bathroom. Ceiling heights range from
12.5' to 17' 3 Overhead doors 3 Phase 400 amp
Electric Existing equipment can also be purchased
Perfect facility for tool & die, HVAC contractor, metal
fabricator, auto repair & more. Contact Jonathan
LaSala to schedule your tour!