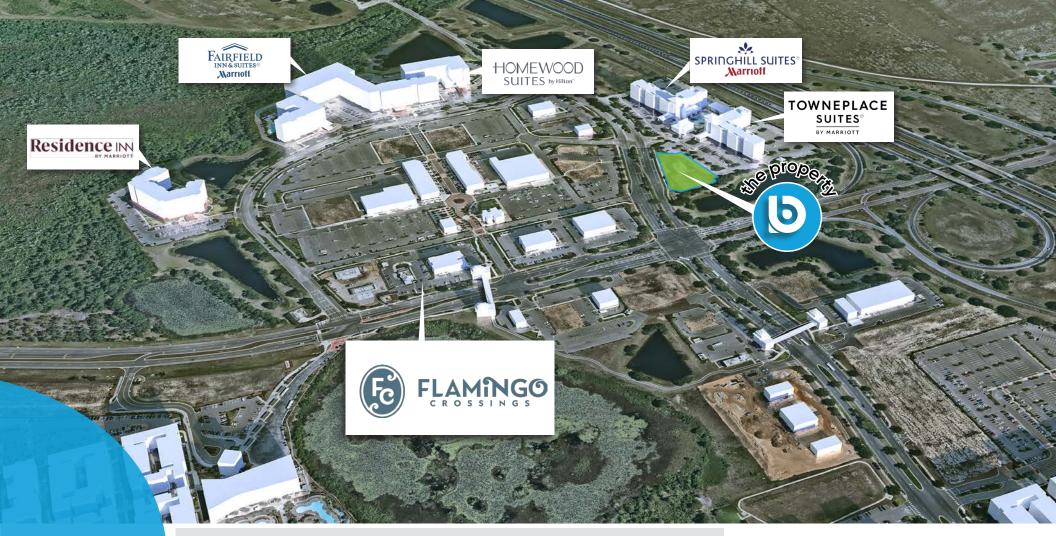

### highlights

incredible retail ground lease opportuninty

- Located at the entrance to 450-acres of new development in Winter Garden, FL at the intersection of the Western Way and the FL-429 toll way (Orlando's Western Beltway)
- adjacent to Flamingo Crossings, a 200,000 SF open-air pedestrian friendly retail-hub with 40 familiar brands of retailers and restaurants
- Directly in front of TownePlace Suites by Marriott, and next to SpringHill Suites, Homewood Suites, Fairfield Inn & Suites and Residence Inn