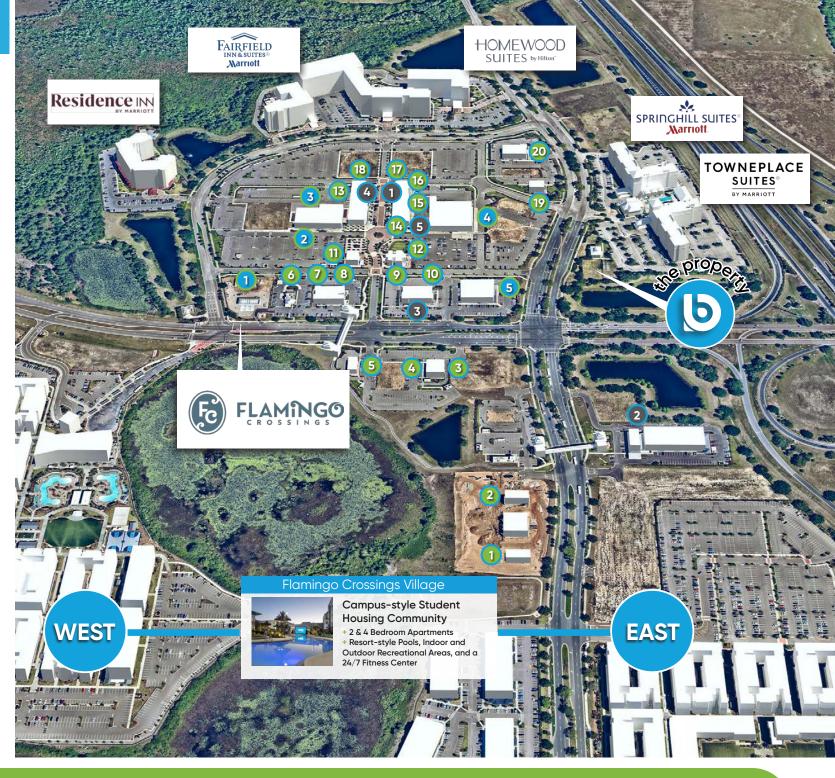

### points of interest

#### food & beverage

- domino's pizza
- 2 sonic drive-in
- 3 skyline chili
- 4 firehouse subs
- dunkin'
- 6 wendy's
- 7 pdq
- token ramen & tea\*
- 9 starbucks
- pieology pizzeria
- simply capri
- flatlands bar & grill\*
- pita mediterranean street food
- lime fresh mexican grill
- white rabbit dessert experience
- ben & jerry's
- 17) ellie lou's brews & bbq
- 18 gyu-kaku japanese bbq
- five guys
- 🙍 hash house a go go

### retail & shops

- 1 7-eleven\*
- 2 fit2run, the runner's superstore
- 3 five below
- 4 target
- 5 walgreens

#### services

- adventhealth primary care
- 2 adventhealth er
- 3 at&t\*
- Iuxor nail & spa
- 5 the ups store

\*coming soon