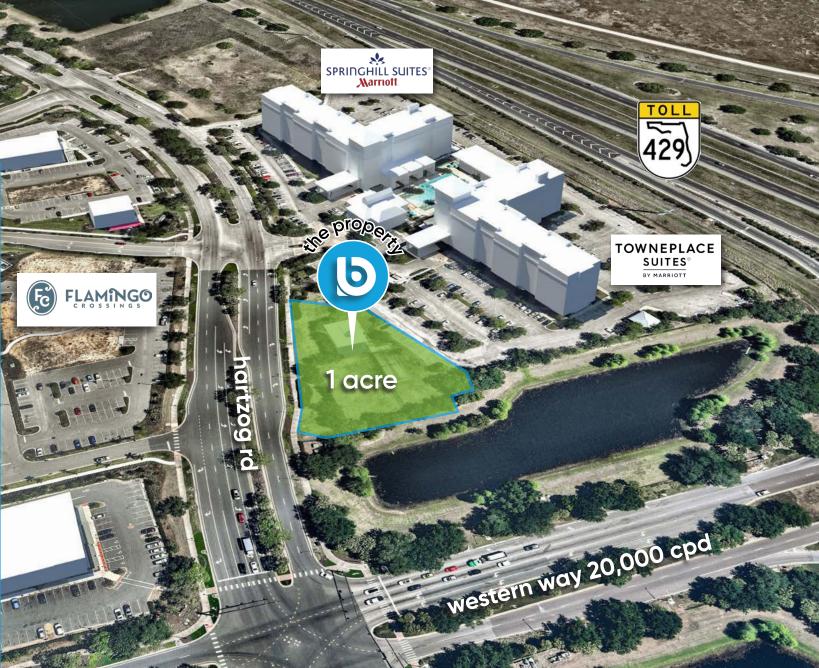

# 1 acre

### highlights

incredible retail ground lease opportuninty

- Located at the entrance to 450-acres of new development in Winter Garden, FL at the intersection of the Western Way and the FL-429 toll way (Orlando's Western Beltway)
- adjacent to Flamingo Crossings, a 200,000 SF open-air pedestrian friendly retail-hub with 40 familiar brands of retailers and restaurants
- Directly in front of TownePlace Suites by Marriott, and next to SpringHill Suites, Homewood Suites, Fairfield Inn & Suites and Residence Inn