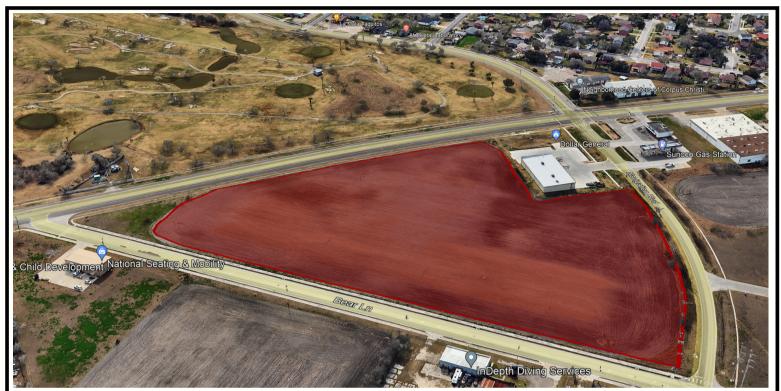

## 4917 Bear Lane Corpus Christi, 78405

#### Features:

- Road Frontage on Three Sides
- Excellent Development Tract
- All Utilities Available\*
- IL Light Industrial Zoning

\*Prospective buyer should use a professional to closely examine the availability and capacity of the utilities to the property to determine if they are suitable for the buyer's intended use

### Size:

10.8 Acres - 470,448 SF