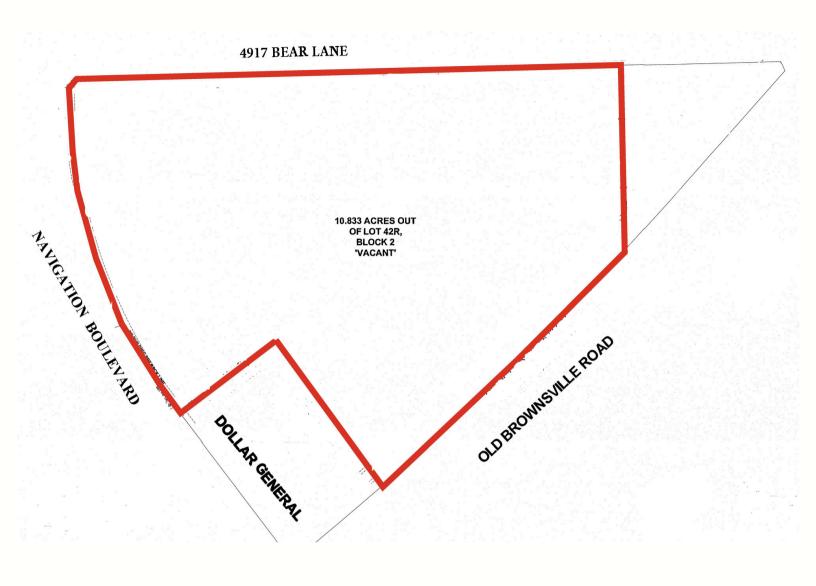

## 4917 Bear Lane Corpus Christi, 78405

#### Features:

- Road Frontage on Three Sides
- Excellent Development Tract
- All Utilities Available\*
- IL Light Industrial Zoning

\*Prospective buyer should use a professional to closely examine the availability and capacity of the utilities to the property to determine if they are suitable for the buyer's intended use

### Size:

10.8 Acres - 470,448 SF