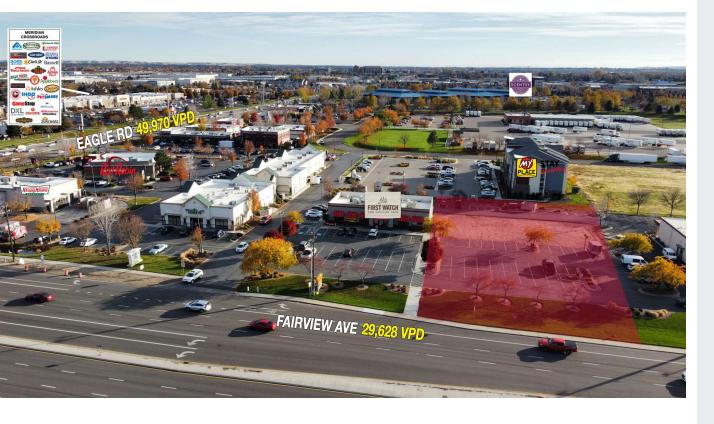

### PROPERTY INFORMATION

**PROPERTY TYPE** Restaurant Opportunity

ADDRESS 3155 E Fairview Ave, Meridian, ID

**AVAILABLE SPACE** Up to ±6,500 SF

ACRES Lot size ±0.89 acres

**LEASE TERM** Negotiable

**UTILITIES** Available

FRONTAGE Approximately 135'

### **HIGHLIGHTS**

- Pad site adjacent to high volume retail center at Eagle Road and Fairview Ave
- Pylon sign opportunity
- Ample parking
- Site can accomodate a building up to ±6,500 sf

This information was obtained from sources believed reliable but cannot be guaranteed and is subject to change at any time. Any opinions or estimates are used for example only.