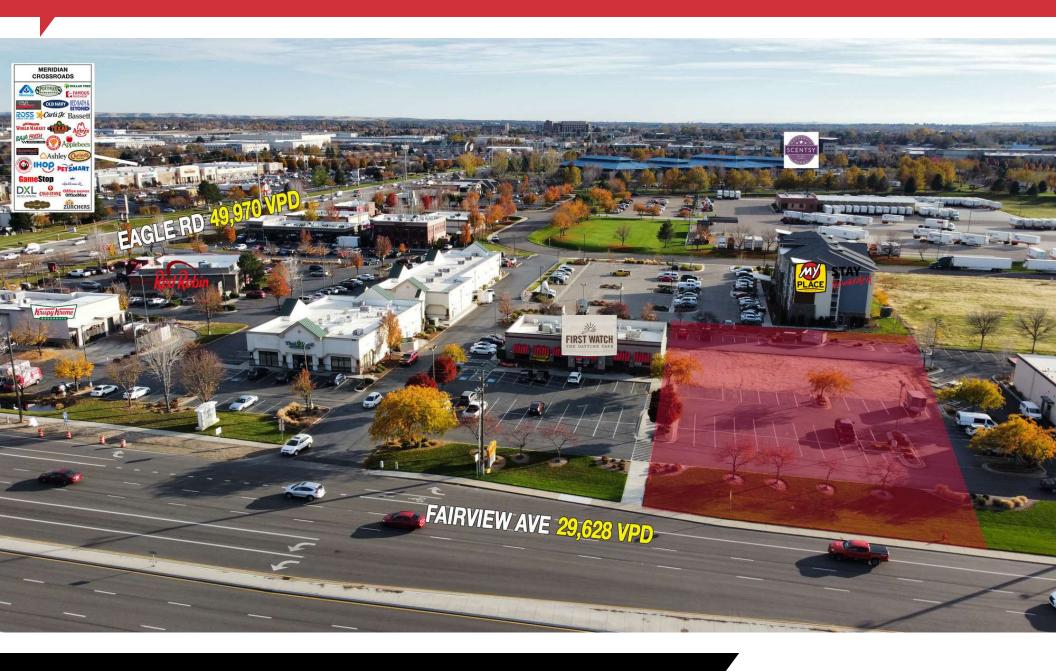

### PROPERTY INFORMATION

**PROPERTY TYPE** Restaurant Opportunity

ADDRESS 3155 E Fairview Ave, Meridian, ID

**AVAILABLE SPACE** Up to ±6,500 SF

ACRES Lot size ±0.89 acres

**LEASE TERM** Negotiable

**UTILITIES** Available

FRONTAGE Approximately 135'

### **HIGHLIGHTS**

- Pad site adjacent to high volume retail center at Eagle Road and Fairview Ave
- Pylon sign opportunity
- Ample parking
- Site can accomodate a building up to ±6,500 sf

This information was obtained from sources believed reliable but cannot be guaranteed and is subject to change at any time. Any opinions or estimates are used for example only.