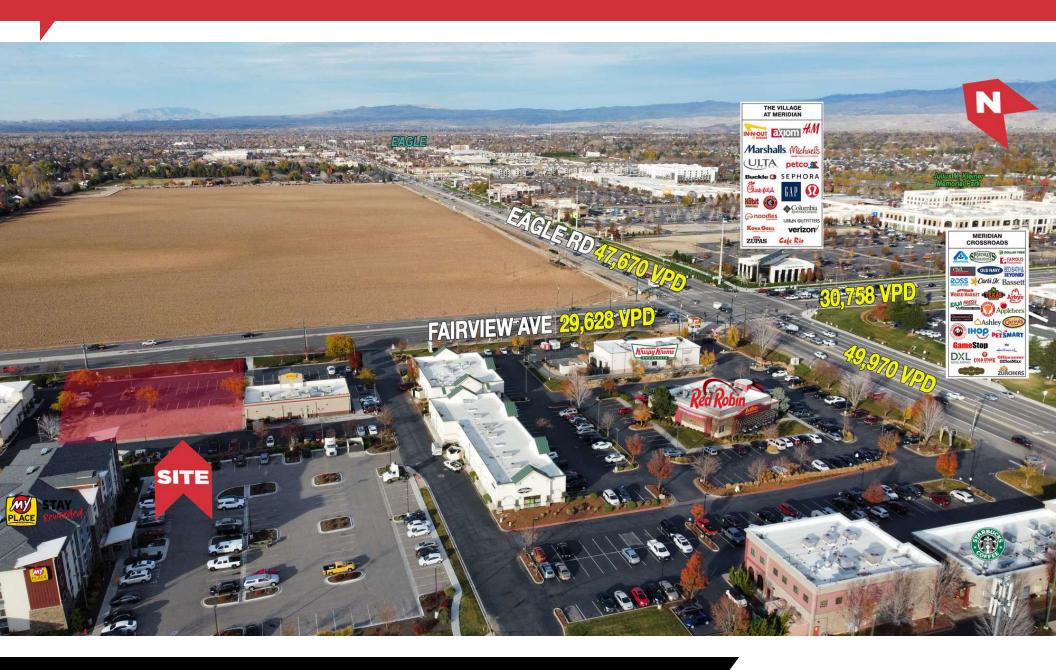

### PROPERTY INFORMATION

**PROPERTY TYPE** Restaurant Opportunity

ADDRESS 3155 E Fairview Ave, Meridian, ID

**AVAILABLE SPACE** Up to ±6,500 SF

ACRES Lot size ±0.89 acres

**LEASE TERM** Negotiable

**UTILITIES** Available

FRONTAGE Approximately 135'

### **HIGHLIGHTS**

- Pad site adjacent to high volume retail center at Eagle Road and Fairview Ave
- Pylon sign opportunity
- Ample parking
- Site can accomodate a building up to ±6,500 sf

This information was obtained from sources believed reliable but cannot be guaranteed and is subject to change at any time. Any opinions or estimates are used for example only.