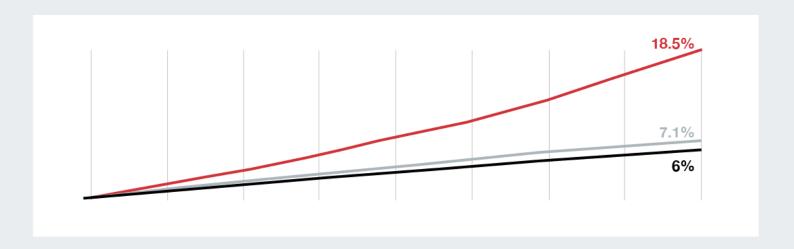

# 93% of the migration is arriving from outside of Idaho

#### **Net Migration**

Net migration measures the migration both into and out-of the Boise Metro. The Boise Metro has the fastest net migration rate of any US Metro\* outside of Florida. Ninety-three percent of the migration, on net, is arriving from outside of Idaho. Of these out-of-state movers, over 60 percent, on net, are made up of people under 50 years old, and one in three new residents, on net, is between 20 and 49 years old.