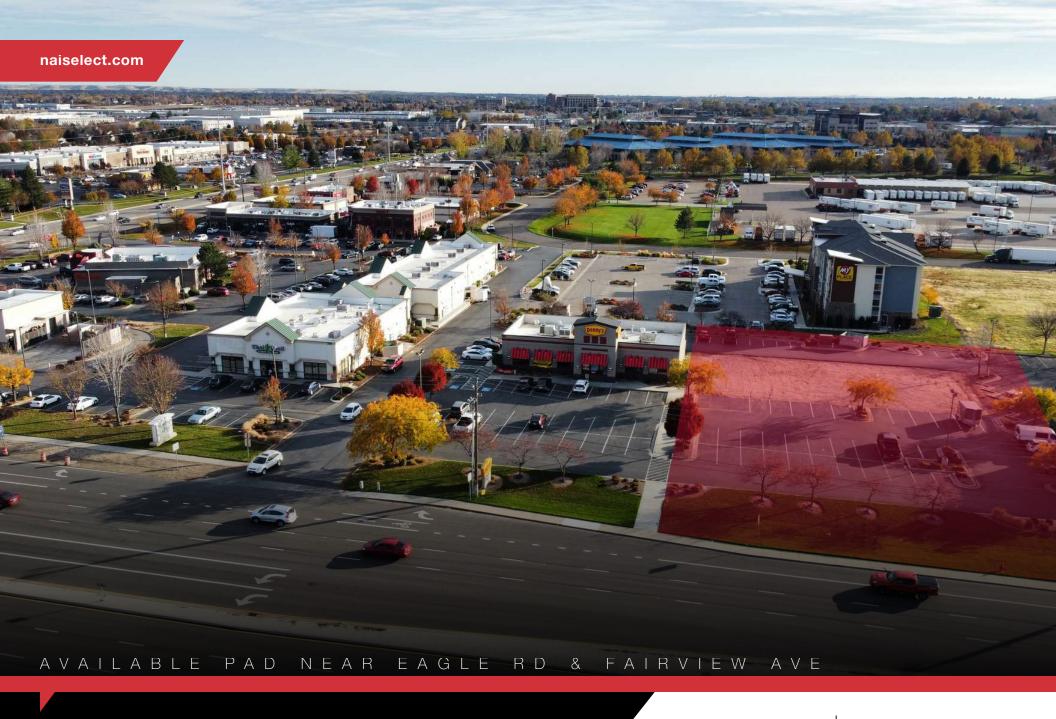

### PROPERTY INFORMATION

**PROPERTY TYPE** Restaurant Opportunity

ADDRESS 3155 E Fairview Ave, Meridian, ID

**AVAILABLE SPACE** Up to ±6,500 SF

ACRES Lot size ±0.89 acres

**LEASE TERM** Negotiable

**UTILITIES** Available

FRONTAGE Approximately 135'

### **HIGHLIGHTS**

- Pad site adjacent to high volume retail center at Eagle Road and Fairview Ave
- Pylon sign opportunity
- Ample parking
- Site can accomodate a building up to ±6,500 sf

This information was obtained from sources believed reliable but cannot be guaranteed and is subject to change at any time. Any opinions or estimates are used for example only.