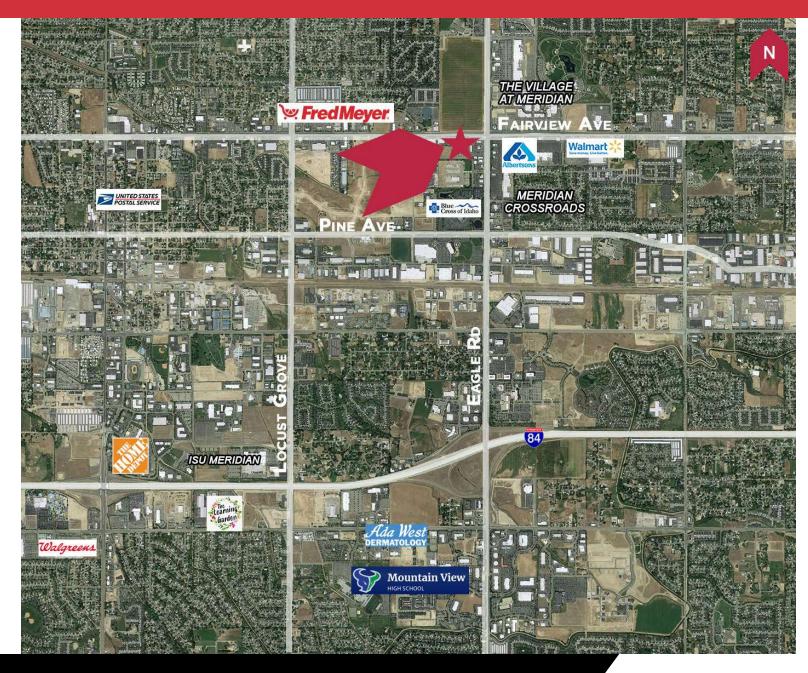

### PROPERTY INFORMATION

**PROPERTY TYPE** Restaurant Opportunity

ADDRESS 3155 E Fairview Ave, Meridian, ID

**AVAILABLE SPACE** Up to ±6,500 SF

ACRES Lot size ±0.89 acres

**LEASE TERM** Negotiable

**UTILITIES** Available

FRONTAGE Approximately 135'

### **HIGHLIGHTS**

- Pad site adjacent to high volume retail center at Eagle Road and Fairview Ave
- Pylon sign opportunity
- Ample parking
- Site can accomodate a building up to ±6,500 sf

This information was obtained from sources believed reliable but cannot be guaranteed and is subject to change at any time. Any opinions or estimates are used for example only.