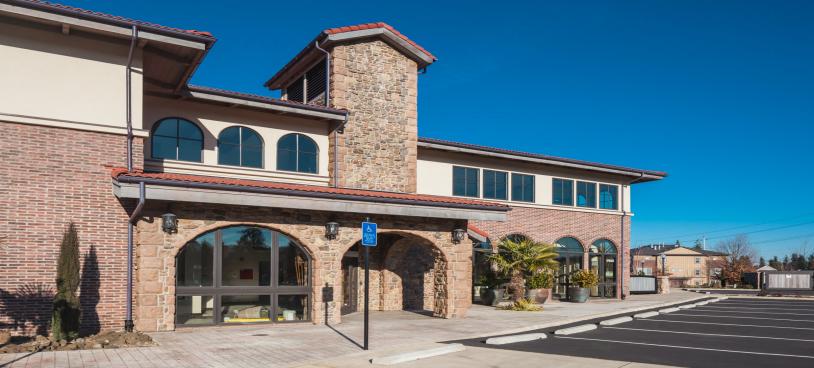

## THE SPACE

- Established medical area with a high demand
- On site parking for cars and bikes
- Elevator served
- Monument and building signage available with exposure to 99-W
- ✔ Frontage on 99-W with high exposure
- Bus line in front of property
- Access by intersection with stop light
- ✔ Up to 2,500 Sq.Ft of fully built out medical space
- ✔ Up to 7,500 Sq.Ft build-to-suit space

✔ ADA compliant

SF 2,500 - 7,500 Sq.Ft AVAILABLE Now! PRICING Call For More Info SHOWINGS By Appointment

DAVID EMAMI | 503.557.3350 WWW.BARRINGTONPDX.COM