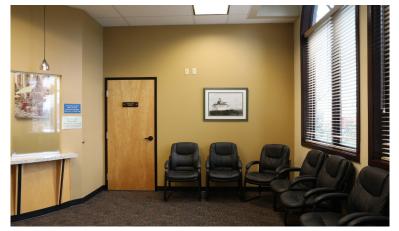

## THE SPACE

- Established medical area with a high demand
- On site parking for cars and bikes
- Elevator served
- Monument and building signage available with exposure to 99-W
- ✔ Frontage on 99-W with high exposure
- Bus line in front of property
- Access by intersection with stop light
- ✔ Up to 2,500 Sq.Ft of fully built out medical space
- ✔ Up to 7,500 Sq.Ft build-to-suit space

✔ ADA compliant

SF 2,500 - 7,500 Sq.Ft AVAILABLE Now! PRICING Call For More Info SHOWINGS By Appointment

DAVID EMAMI | 503.557.3350 WWW.BARRINGTONPDX.COM