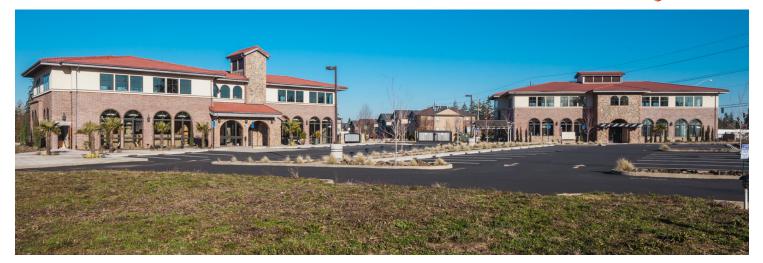

## **SHERWOOD PLAZA**

17565 & 17625 SW HANDLEY ST | SHERWOOD | OR 97140

## THE SPACE

- Established medical area with a high demand
- On site parking for cars and bikes
- Elevator served
- Monument and building signage available with exposure to 99-W
- ✔ Frontage on 99-W with high exposure
- Bus line in front of property
- Access by intersection with stop light
- ✔ Up to 2,500 Sq.Ft of fully built out medical space
- ✔ Up to 7,500 Sq.Ft build-to-suit space