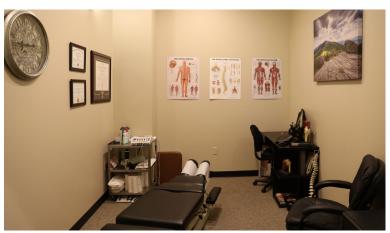

## THE SPACE

- Established medical area with a high demand
- On site parking for cars and bikes
- Elevator served
- Monument and building signage available with exposure to 99-W
- ✔ Frontage on 99-W with high exposure
- Bus line in front of property
- Access by intersection with stop light
- ✔ Up to 2,500 Sq.Ft of fully built out medical space
- ✔ Up to 7,500 Sq.Ft build-to-suit space

✔ ADA compliant

SF 2,500 - 7,500 Sq.Ft AVAILABLE Now! PRICING Call For More Info SHOWINGS By Appointment

DAVID EMAMI | 503.557.3350 WWW.BARRINGTONPDX.COM