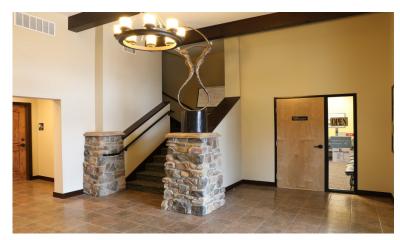

## THE SPACE

- Established medical area with a high demand
- On site parking for cars and bikes
- Elevator served
- Monument and building signage available with exposure to 99-W
- ✔ Frontage on 99-W with high exposure
- Bus line in front of property
- Access by intersection with stop light
- ✔ Up to 2,500 Sq.Ft of fully built out medical space
- ✔ Up to 7,500 Sq.Ft build-to-suit space

✔ ADA compliant

SF 2,500 - 7,500 Sq.Ft AVAILABLE Now! PRICING Call For More Info SHOWINGS By Appointment

DAVID EMAMI | 503.557.3350 WWW.BARRINGTONPDX.COM