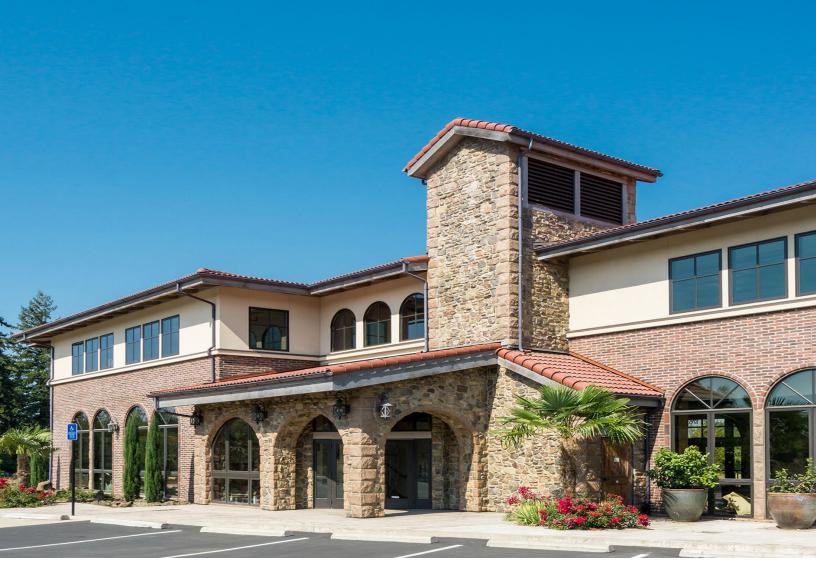

## **SHERWOOD PLAZA**

17565 & 17625 SW HANDLEY ST | SHERWOOD | OR 97140

## THE SPACE

- Established medical area with a high demand
- On site parking for cars and bikes
- Elevator served
- Monument and building signage available with exposure to 99-W
- ✔ Frontage on 99-W with high exposure
- Bus line in front of property
- Access by intersection with stop light
- ✔ Up to 2,500 Sq.Ft of fully built out medical space
- ✔ Up to 7,500 Sq.Ft build-to-suit space