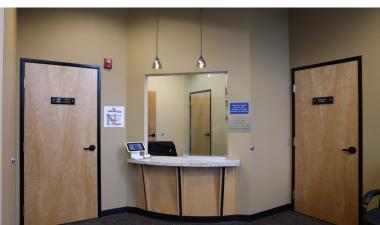

## THE SPACE

- Established medical area with a high demand
- On site parking for cars and bikes
- Elevator served
- Monument and building signage available with exposure to 99-W
- ✔ Frontage on 99-W with high exposure
- Bus line in front of property
- Access by intersection with stop light
- ✔ Up to 2,500 Sq.Ft of fully built out medical space
- ✔ Up to 7,500 Sq.Ft build-to-suit space

✔ ADA compliant

SF 2,500 - 7,500 Sq.Ft AVAILABLE Now! PRICING Call For More Info SHOWINGS By Appointment

DAVID EMAMI | 503.557.3350 WWW.BARRINGTONPDX.COM