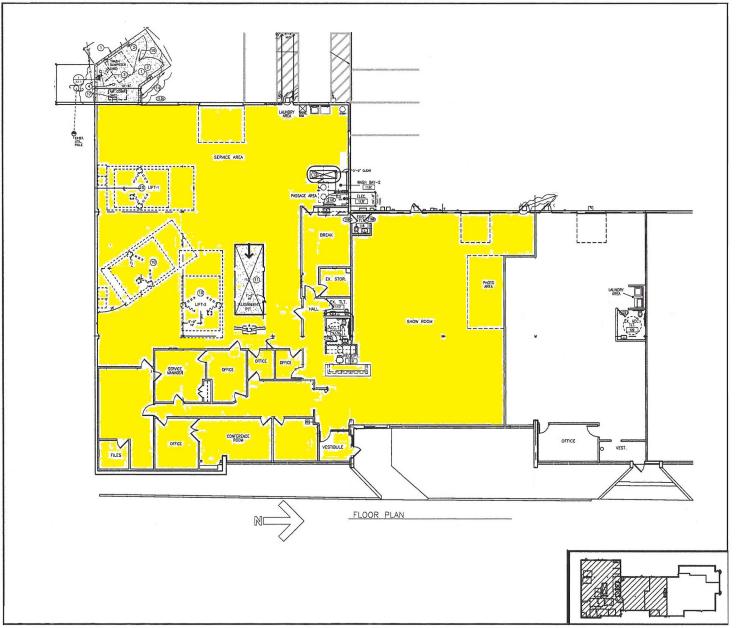

## For Lease—Automotive Flex Office/Warehouse

10640 Gateway Boulevard, Creve Coeur, Missouri 63132

- 10,415± SF contiguous space in a multi-tenant flex building for lease
- Available January 1, 2025
- Zoned Zoned M1—Light Manufacturing, City of Creve Coeur
- Located in the 39 North Agtech Innovation District
- 2 drive-in doors
- Current use is automotive detail/specialty service shop
- High end office finish
- Base Lease Rate \$12.00/SF net
- Local ownership/management