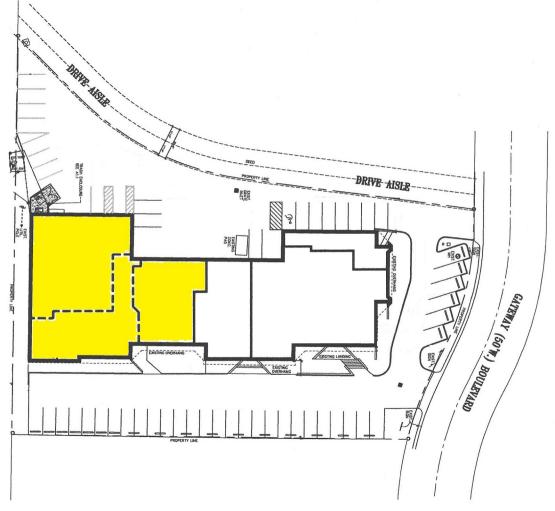

## For Lease—Automotive Flex Office/Warehouse

10640 Gateway Boulevard, Creve Coeur, Missouri 63132

- 10,415± SF contiguous space in a multi-tenant flex building for lease
- Available January 1, 2025
- Zoned Zoned M1—Light Manufacturing, City of Creve Coeur
- Located in the 39 North Agtech Innovation District
- 2 drive-in doors
- Current use is automotive detail/specialty service shop
- High end office finish
- Base Lease Rate \$12.00/SF net
- Local ownership/management