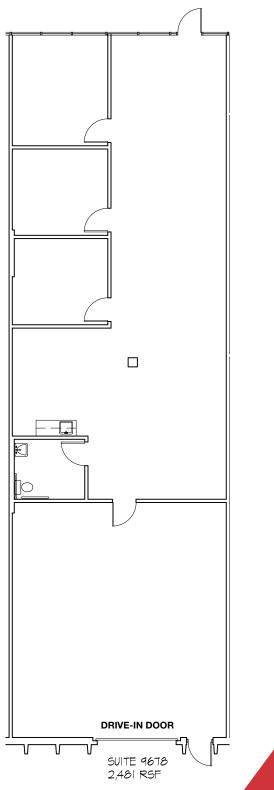

## **Property Info**

- Modern, single-story flex/warehouse buildings in gated business park environment with recently renovated office
- Convenient access to Interstate 435, Interstate 470 and 71 Highway
- Suite 9678: ± 2,481 SF
  Drive-in loading available
  \$2,470.66 per month gross Plus CAM
- \* CAM Common Area Maintenance includes items such as snow removal, lawn care, water, sewer, exterior lighting and property management.

nai-heartland.com

For Lease Flex/Warehouse Space Marion Ridge Dr, Kansas City, MO

Suite 9678:

EXISTING FLOOR PLAN

For more information:

Evan Calkins

+1 913 890 2017 evan@nai-heartland.com

Joe O'Neill, CCIM