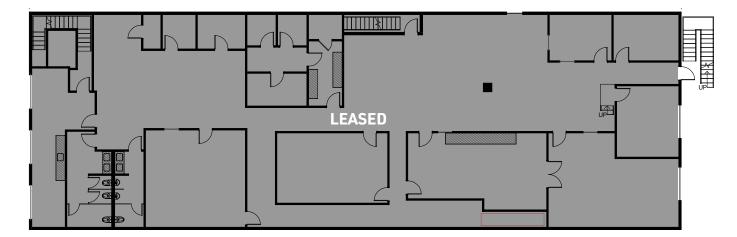

# 1911 Church St



## **Property Overview**

### 1911 CHURCH ST

NASHVILLE, TN 37203

1911 Church St is located in the Midtown neighborhood of Nashville, close to many upcoming developments, medical systems, hopitality, retail, and food and beverage properties. The property offers 28 spots of dedicated on-site parking, high ceilings, and a fully-conditioned production space with a dock-high door.



### Floor Plan

### 3,000-7,294 SF FOR LEASE

RETAIL/MEDICAL/CREATIVE OFFICE/LIGHT PRODUCTION SPACE

### FLOOR 1



### FLOOR 2







## Area Map

#### RESIDENTIAL

- 2. Lee Apartments
- 3. Infinity Midtown
- 4. Apollo Midtown
- 5. Artemis Midtown
- 6. State Street Flats
- 7. Louise Avenue Apartments
- 8. 1818 Church
- 9. Olympus Midtown
- 10. Margaux Midtown

- 11. Elliston 23
- 12. Aertson Midtown
- 13. The Broadview at Vanderbilt
- 14. Fallyn Apartments
- 15. Artisan on 18th
- 16. Millennium Music Row
- 17. SkyHouse Nashville
- 18. Camden Music Row
- 19. Infinity Music Row

#### RETAIL

- 20. HiFi Clyde's
- 21. Chick-fil-A
- 22. The Row Kitchen & Pub
- 23. Amerigo
- 24. Jimmy Kelly's Steakhouse
- 25. Hall's Chophouse
- 26. Midtown Cafe

#### HOSPITALITY

- 27. Hutton Hotel
- 28. Hyatt House
- 29. Loews Vanderbilt Hotel
- 30. The Graduate Hotel
- 31. Hamtpon Inn & Suites
- 32. Homewood Suites
- 33. Hilton Garden