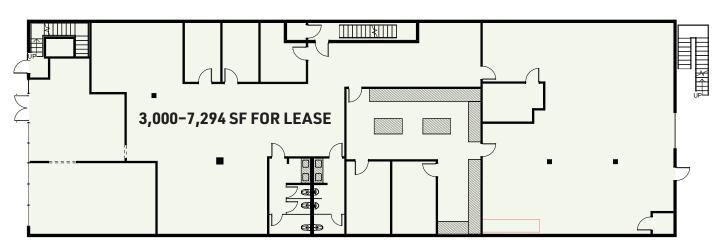

# 1911 Church St



## **Property Overview**

### 1911 CHURCH ST

NASHVILLE, TN 37203

1911 Church St is located in the Midtown neighborhood of Nashville, close to many upcoming developments, medical systems, hopitality, retail, and food and beverage properties. The property offers 28 spots of dedicated on-site parking, high ceilings, and a fully-conditioned production space with a dock-high door.



### Floor Plan

### 3,000-7,294 SF FOR LEASE

RETAIL/MEDICAL/CREATIVE OFFICE/LIGHT PRODUCTION SPACE

### FLOOR 1



### FLOOR 2







## Area Map

#### RESIDENTIAL

- 2. Lee Apartments
- 3. Infinity Midtown
- 4. Apollo Midtown
- 5. Artemis Midtown
- 6. State Street Flats
- 7. Louise Avenue Apartments
- 8. 1818 Church
- 9. Olympus Midtown
- 10. Margaux Midtown

- 11. Elliston 23
- 12. Aertson Midtown
- 13. The Broadview at Vanderbilt
- 14. Fallyn Apartments
- 15. Artisan on 18th
- 16. Millennium Music Row
- 17. SkyHouse Nashville
- 18. Camden Music Row
- 19. Infinity Music Row

#### RETAIL

- 20. HiFi Clyde's
- 21. Chick-fil-A
- 22. The Row Kitchen & Pub
- 23. Amerigo
- 24. Jimmy Kelly's Steakhouse
- 25. Hall's Chophouse
- 26. Midtown Cafe

#### HOSPITALITY

- 27. Hutton Hotel
- 28. Hyatt House
- 29. Loews Vanderbilt Hotel
- 30. The Graduate Hotel
- 31. Hamtpon Inn & Suites
- 32. Homewood Suites
- 33.