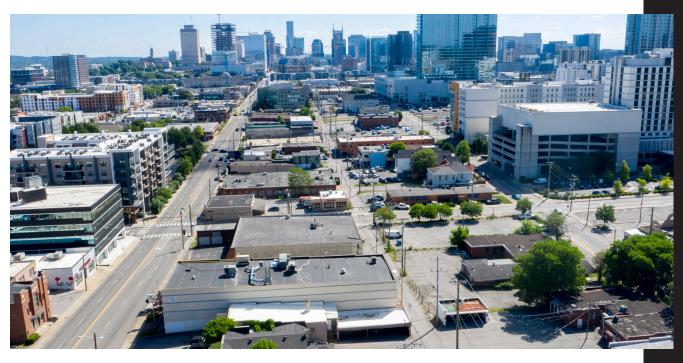

### 1911 CHURCH ST

NASHVILLE, TN 37203

1911 Church St is located in the Midtown neighborhood of Nashville, close to many upcoming developments, medical systems, hopitality, retail, and food and beverage properties. The property offers 28 spots of dedicated on-site parking, high ceilings, and a fully-conditioned production space with a dock-high door.