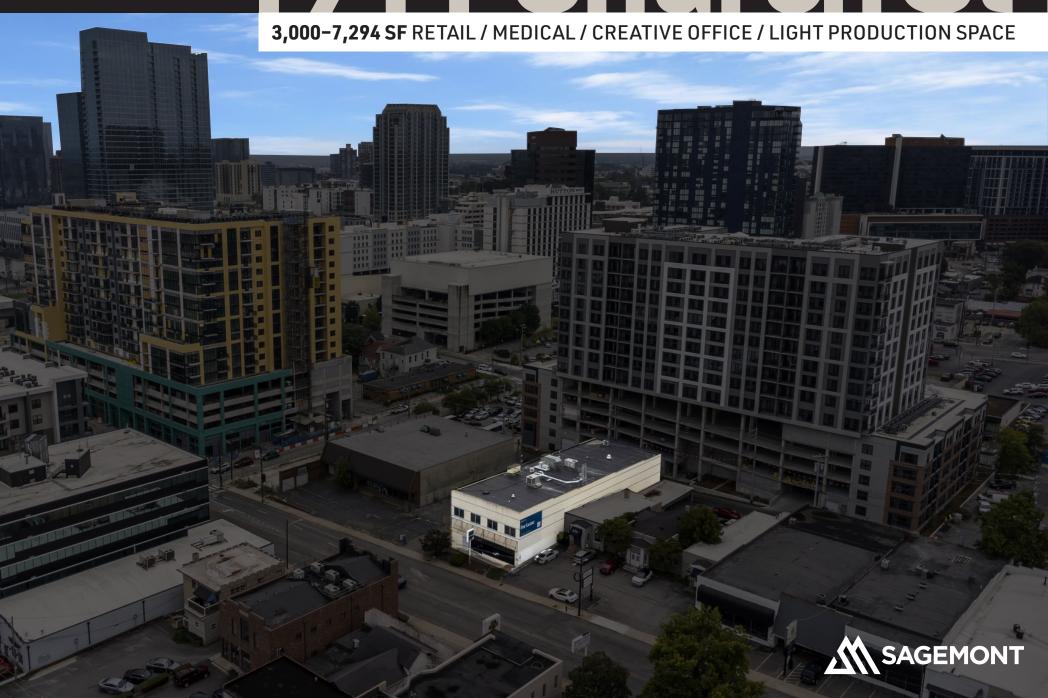

### 1911 CHURCH ST

NASHVILLE, TN 37203

1911 Church St is located in the Midtown neighborhood of Nashville, close to many upcoming developments, medical systems, hopitality, retail, and food and beverage properties. The property offers 28 spots of dedicated on-site parking, high ceilings, and a fully-conditioned production space with a dock-high door.

### 3,000-7,294 SF FOR LEASE

RETAIL/MEDICAL/CREATIVE OFFICE/LIGHT PRODUCTION SPACE