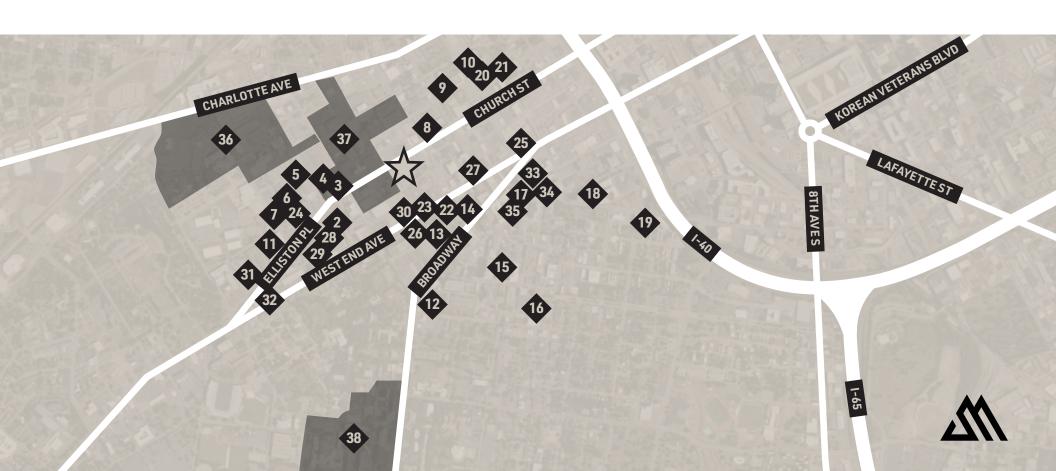

## Area Map

#### RESIDENTIAL

- 2. Lee Apartments
- 3. Infinity Midtown
- 4. Apollo Midtown
- 5. Artemis Midtown
- 6. State Street Flats
- 7. Louise Avenue Apartments
- 8. 1818 Church
- 9. Olympus Midtown
- 10. Margaux Midtown

- 11. Elliston 23
- 12. Aertson Midtown
- 13. The Broadview at Vanderbilt
- 14. Fallyn Apartments
- 15. Artisan on 18th
- 16. Millennium Music Row
- 17. SkyHouse Nashville
- 18. Camden Music Row
- 19. Infinity Music Row

#### RETAIL

- 20. HiFi Clyde's
- 21. Chick-fil-A
- 22. The Row Kitchen & Pub
- 23. Amerigo
- 24. Jimmy Kelly's Steakhouse
- 25. Hall's Chophouse
- 26. Midtown Cafe

#### HOSPITALITY

- 27. Hutton Hotel
- 28. Hyatt House
- 29. Loews Vanderbilt Hotel
- 30. The Graduate Hotel
- 31. Hamtpon Inn & Suites
- 32. Homewood Suites
- 33. Hilton Garden Inn
- 34. Home2 Suites by Hilton
- 35. Embassy Suites

#### **HEALTHCARE**

- 36. TriStar Centennial Medical Center
- 37. Ascension Saint Thomas Hospital
- 38. Vanderbilt Medical Center