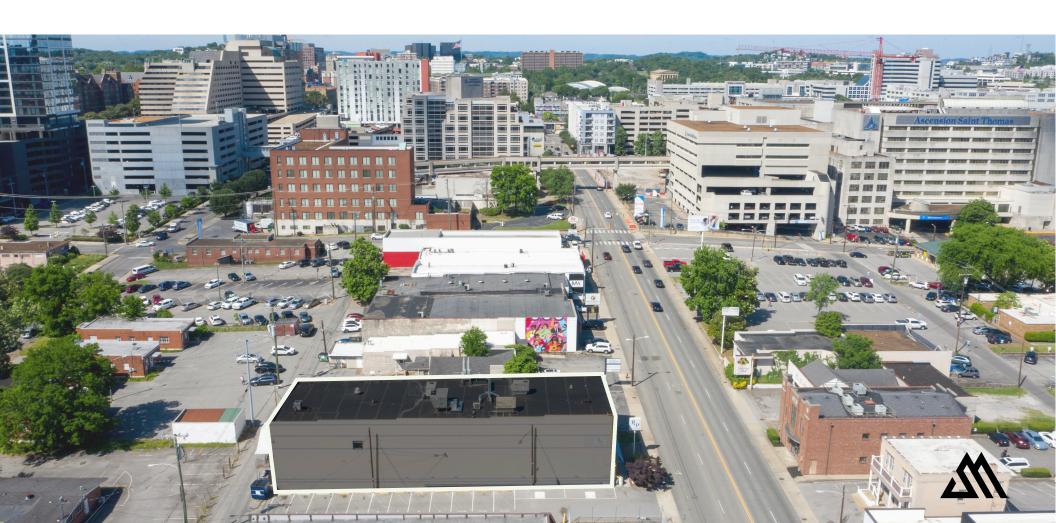

### 1911 CHURCH ST

NASHVILLE, TN 37203

1911 Church St is located in the Midtown neighborhood of Nashville, close to many upcoming developments, medical systems, hopitality, retail, and food and beverage properties. The property offers 28 spots of dedicated on-site parking, high ceilings, and a fully-conditioned production space with a dock-high door.