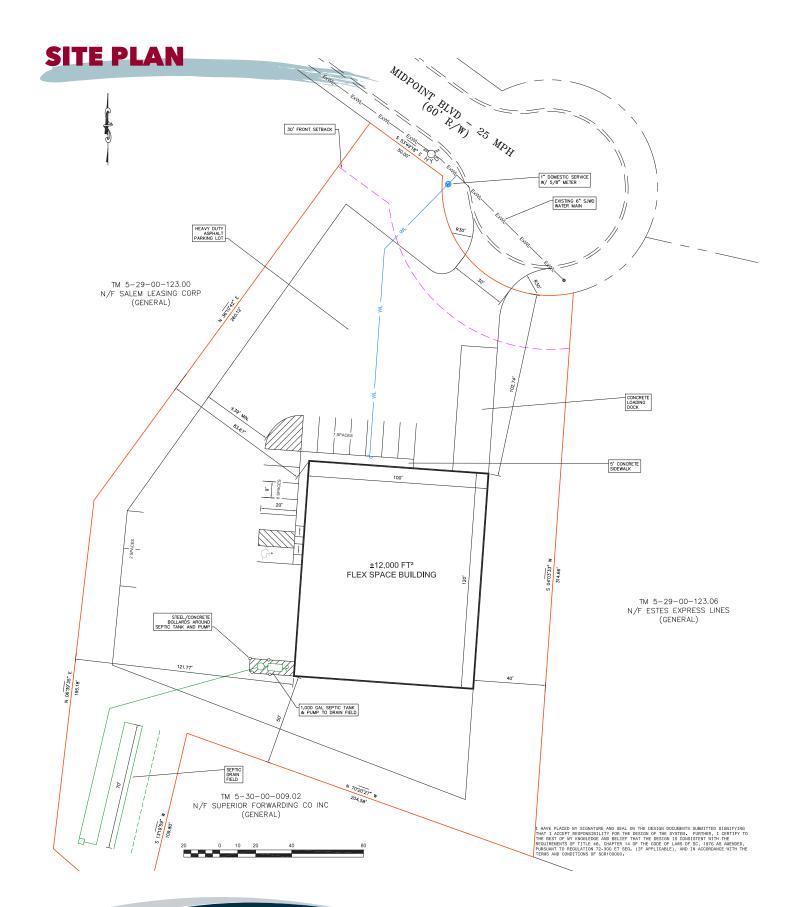

### **PROPERTY OVERVIEW**

| PROPERTY NAME      | 360 Midpoint Blvd  |
|--------------------|--------------------|
| ТҮРЕ               | Industrial         |
| TOTAL AVAILABLE SF | ±12,000 SF         |
| TOTAL BUILDING SF  | ±12,000 SF         |
| TAX MAP #          | 5-29-00-162.00     |
| COUNTY             | Spartanburg        |
| CITY LIMITS        | No                 |
| ZONING             | None               |
| YEAR BUILT         | Under Construction |

| CONSTRUCTION TYPE | Metal         |
|-------------------|---------------|
| ROOF              | Metal         |
| WAREHOUSE SF      | ±12,000 SF    |
| OFFICE SF         | Build to Suit |
| DOCK DOORS        | 2 (TWO)       |
| DRIVE-IN DOORS    | 1 (ONE)       |
| LIGHTING          | LED           |
| PARKING           | 13 Auto       |
| UTILITIES         | All           |
|                   |               |

Prime industrial/flex building at 360 Midpoint Boulevard in Duncan, South Carolina, available for lease. This property offers ±12,000 square feet of versatile space under construction, with delivery scheduled for Q4 2024. The building, totaling ±12,000 SF, features metal construction, a metal roof, 480V 3 phase power with 400 amps, LED lighting, one drive-in door, and two docks. The warehouse space is approximately 12,000 SF, with office space built to suit. Located for easy access to Interstate 85, this site includes 13 auto parking spots and is zoned for industrial use without specific zoning restrictions.