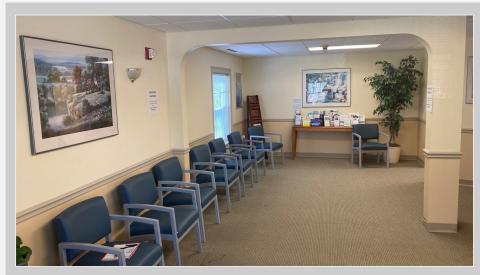

Wrentham, Mass. 781.551.8888

FOR SALE or LEASE: ±9,032 SF

\$1,495,000

±9,032 SF Medical Office Building

- In the heart of Wrentham Center with Quick Access to Rtes. 1A, 140, 1, 495, Boston and Providence
- Existing, Full Medical Build Out and ADA access.
   High End Finishes throughout.
- · Ample, on site parking
- Many Possible Uses: Biotech Lab, Pediatric MD, Dentistry, Radiology, Allergy and immunology, ENT, Surgery Center, Dialysis, and many more!
- Call today to learn more!