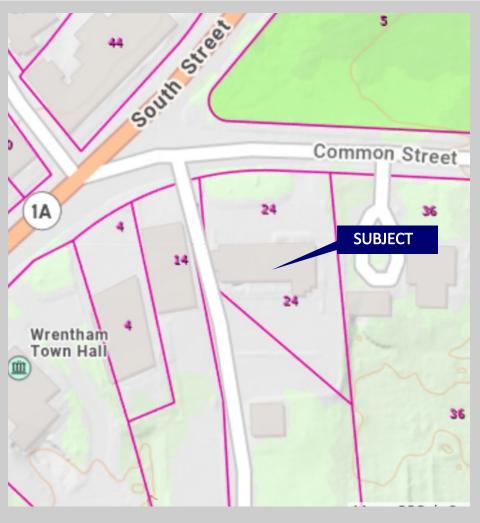

Wrentham, Mass. 781.551.8888

FOR SALE or LEASE: ±9,032 SF

\$1,495,000

±9,032 SF Medical Office Building

- In the heart of Wrentham Center with Quick Access to Rtes. 1A, 140, 1, 495, Boston and Providence
- Existing, Full Medical Build Out and ADA access.
   High End Finishes throughout.
- · Ample, on site parking
- Many Possible Uses: Biotech Lab, Pediatric MD, Dentistry, Radiology, Allergy and immunology, ENT, Surgery Center, Dialysis, and many more!
- Call today to learn more!

Wrentham, Mass. 781.551.8888

Atlantic Commercial Real Estate, LLC 123 Washington Street, Suite 7

Foxborough, Mass. 02035

Office: 781.551.8888 Fax: 781.551.8880

atlanticre.com

Wrentham, Mass. 781.551.8888