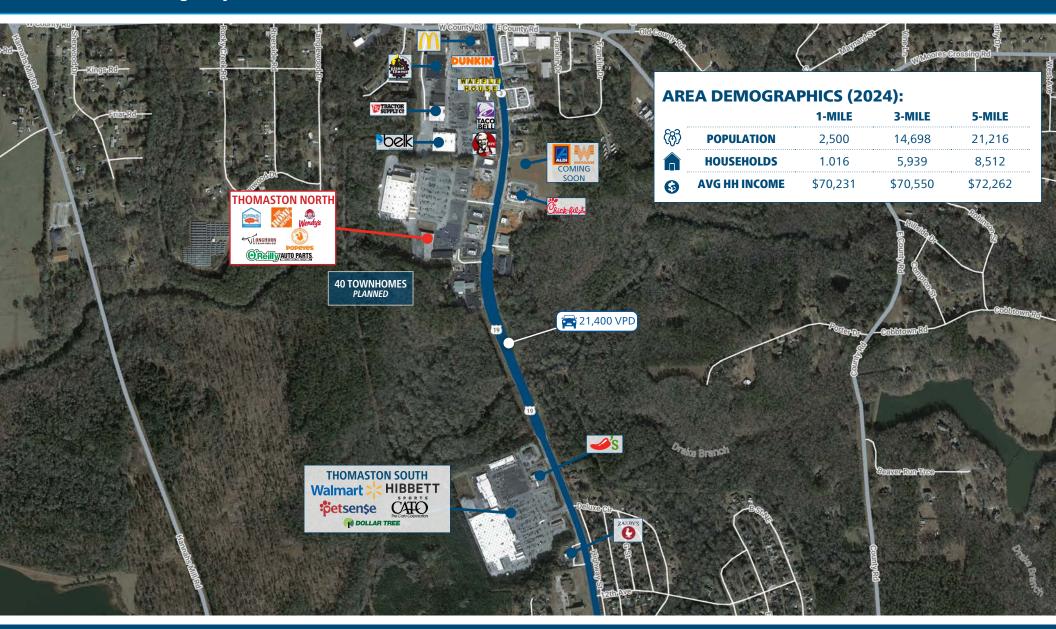

#### **PROPERTY HIGHLIGHTS**

- 34,000 SF shopping center shadowanchored by The Home Depot
- Soon-to-open retailers along this main retail corridor include Aldi and Whataburger, directly across from the center
- Signalized main entrance with two additional access points, and ample parking
- 40-unit townhome development is under construction adjacent to the site, with other multi-family and senior housing projects close by
- Pylon sign provides visibility to over 20,000 VPD on Hwy 19 N
- Thomaston, GA is located between Columbus and Macon just over one hour from Atlanta