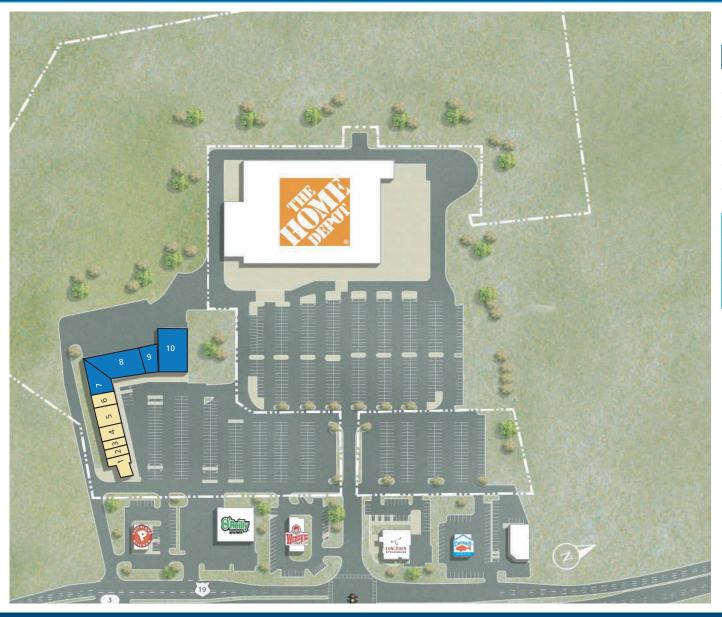

# **THOMASTON NORTH**

1021 Highway 19 North, Thomaston, GA 30286

| STE | TENANT                | SF    |
|-----|-----------------------|-------|
| 1   | WEST CENTRAL GA BANK  | 1,200 |
| 2   | JOLIE NAILS           | 1,200 |
| 3   | ENTERPRISE RENT A CAR | 1,200 |
| 4   | GAME CASTLE           | 2,400 |
| 5   | RENT A CENTER         | 3,600 |
| 6   | AVIANO'S RESTAURANT   | 2,400 |
| 7   | AVAILABLE             | 2,586 |
| 8   | AVAILABLE             | 7,122 |
| 9   | AVAILABLE             | 4,550 |
| 10  | AVAILABLE             | 8,468 |