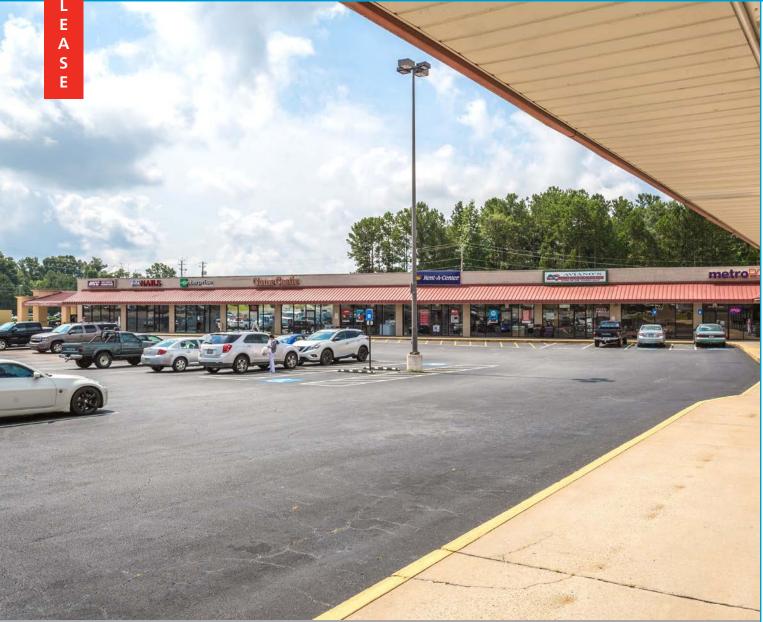

## **THOMASTON NORTH**

1021 Highway 19 North, Thomaston, GA 30286

SPACE AVAILABLE 2,586 - 22,726 SF

#### **PROPERTY HIGHLIGHTS**

- 34,000 SF shopping center shadowanchored by The Home Depot
- Soon-to-open retailers along this main retail corridor include Aldi and Whataburger, directly across from the center
- Signalized main entrance with two additional access points, and ample parking
- 40-unit townhome development is under construction adjacent to the site, with other multi-family and senior housing projects close by
- Pylon sign provides visibility to over 20,000 VPD on Hwy 19 N
- Thomaston, GA is located between Columbus and Macon just over one hour from Atlanta