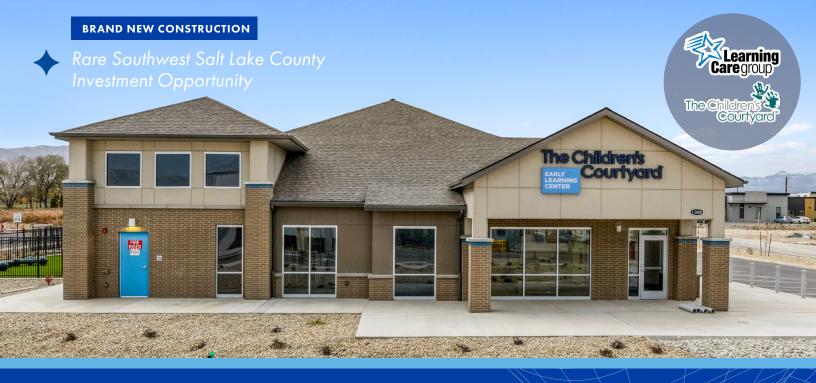

## LEARNING CARE GROUP (DBA THE CHILDREN'S COURTYARD)

Bluffdale (Salt Lake City), UT

Asking Price: \$7,010,587 | Cap Rate: 6.30%

## CLICK TO VIEW OFFERING MEMORANDUM

Rare Southwest Salt Lake County Investment Opportunity

2nd-Largest Corporate Childcare Operator w/ 1,100+ Units

Brand New 2024 Construction and a 15-Year NNN Lease with Minimal Landlord Responsibilities & Rental Increases Every 5 Years