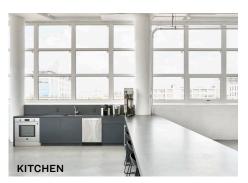

#### **Features**

- 20,000 Sq. Ft. Space
- 14 Ft. Ceilings
- HVAC Throughout Entire Space
- Large Freight Elevator with **Convenient Loading Dock**
- Amazing Natural Light
- Fully Equipped Kitchen
- New Windows
- 4 Private Bathrooms
- Remote Monitored Security System
- Approximately 1,000 Sq. Ft. Bonus Storage Room Next to Loading Dock