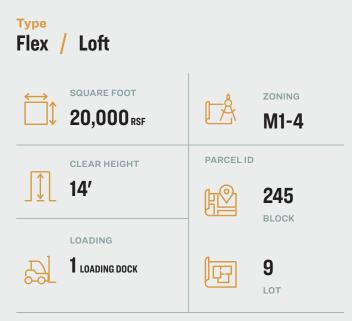

#### **Features**

- 20,000 Sq. Ft. Space
- 14 Ft. Ceilings
- HVAC Throughout Entire Space
- Large Freight Elevator with **Convenient Loading Dock**
- Amazing Natural Light
- Fully Equipped Kitchen
- New Windows
- 4 Private Bathrooms
- Remote Monitored Security System
- Approximately 1,000 Sq. Ft. Bonus Storage Room Next to Loading Dock