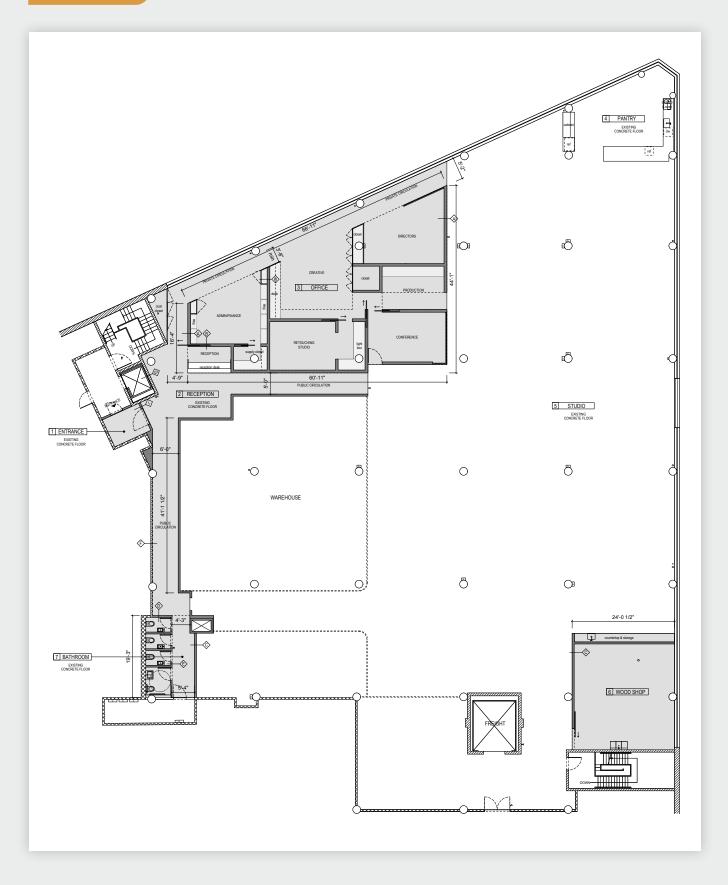

# **Property Overview**

#### **Features**

- 20,000 Sq. Ft. Space
- 14 Ft. Ceilings
- HVAC Throughout Entire Space
- Large Freight Elevator with **Convenient Loading Dock**
- Amazing Natural Light
- Fully Equipped Kitchen
- New Windows
- 4 Private Bathrooms
- Remote Monitored Security System
- Approximately 1,000 Sq. Ft. Bonus Storage Room Next to Loading Dock