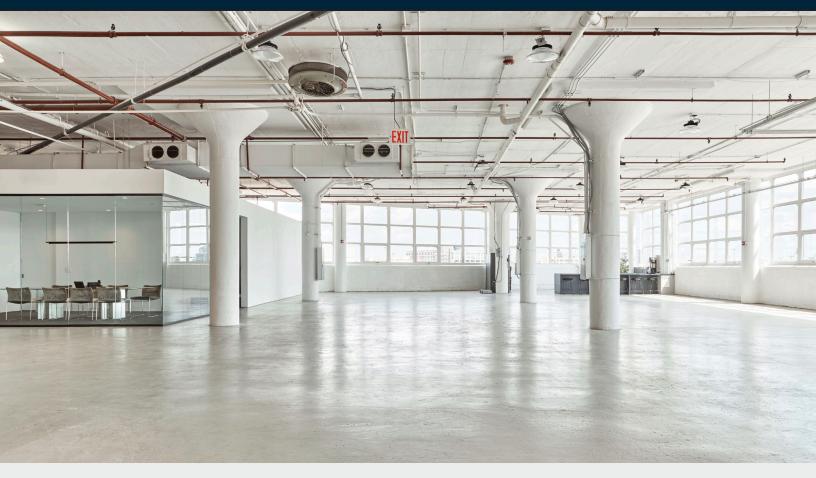

## Stunning 20,000 Sq. Ft. Modern Loft Space Available in the Heart of LIC

Fully Renovated Available for a 8 Year Sublease. Private Dock & Freight Elevator.

#### **Features**

- 20,000 Sq. Ft. Space
- 14 Ft. Ceilings
- HVAC Throughout Entire Space
- Large Freight Elevator with **Convenient Loading Dock**
- Amazing Natural Light
- Fully Equipped Kitchen
- New Windows
- 4 Private Bathrooms
- Remote Monitored Security System
- Approximately 1,000 Sq. Ft. Bonus Storage Room Next to Loading Dock