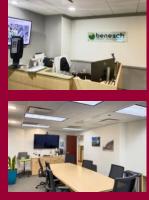

## **Property Highlights**

- One space available
- Immediate access to restaurants and shops
- Potential building signage
- Great Views
- 3 stories

Hebron Ave Eric Town Square

- Parking Ratio TBD
- Zoning: CD
- Easy access to Rt. 2 Exit 8

### Property Highlights

- One Space Available
- Immediate access to restaurants and shops
- Potential building signage
- Parking Ratio: TBD
- Easy access to Rt. 2 Exit 8
- Immediate access to major
- Unparalleled design quality & building finishes
- Great Proximity to Child Care & Health Club facilities
- On-site White Tablecloth, roof-top dining
- Many area amenities Shopping, Banking, Dining