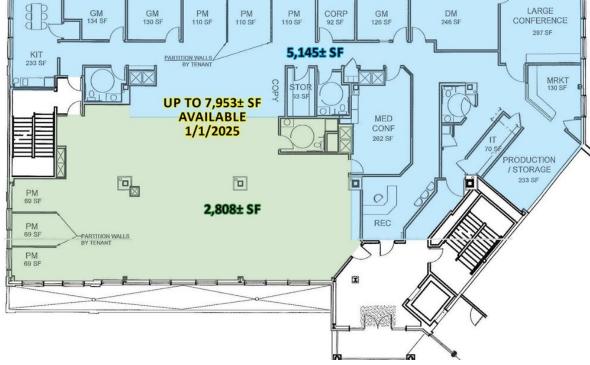

## UP TO 7,953 $\pm$ SF 2<sup>ND</sup> FLOOR SPACE (AVAILABLE 1/1/2025) 120-124 Hebron Avenue, Glastonbury, CT 06033

2

Ranked in Top 50 Commercial Firms in U.S.

## UP TO 7,953± SF 2<sup>ND</sup> FLOOR SPACE (AVAILABLE 1/1/2025)

120-124 Hebron Avenue, Glastonbury, CT 06033

LEASE RATE: \$21.75/SF Plus Utilities & Janitorial

#### **BUILDING INFORMATION** SITE SITE AREA 3.06 acres GROSS BLD. AREA 57,158± SF AVAILABLE AREA 120 2<sup>nd</sup> FI: 7,953± SF (avail. 1/1/25) ZONING CD – Central District MAX CONTIGUOUS AREA 7,953± SF PARKING TBD NUMBER OF FLOORS 3 SIGNAGE Directory CORE FACTOR 15% VISIBILITY Excellent CONSTRUCTION Brick HWY.ACCESS Rt. 2, Rt. 3, I-91 ROOF TYPE Hip, asphalt shingle UTILITIES YEAR BUILT 2007 highways SEWER/WATER City GAS Yes **MECHANICAL EQUIPMENT** AIR CONDITIONING Central Air **EXPENSES** TYPE OF HEAT Forced air. Gas RE TAXES □ Tenant ☑ Landlord SPRINKLERED Wet UTILITIES I Tenant I Landlord ELEVATOR(S) Yes INSURANCE Tenant Landlord MAINTENANCE Tenant Landlord JANITORIAL ☑ Tenant □ Landlord COMMENTS Superior location situated in the heart of Glastonbury. Class "A" lobby with elevator DIRECTIONS Rt. 2 to Exit 8, turn right on Hebron Avenue, at traffic circle continue straight on Hebron Ave. 120: 2<sup>nd</sup> FI – Up to 7,953± SF Available 1/1/2025 Ŧ LARGE GM PM PM CORP GM DM PM