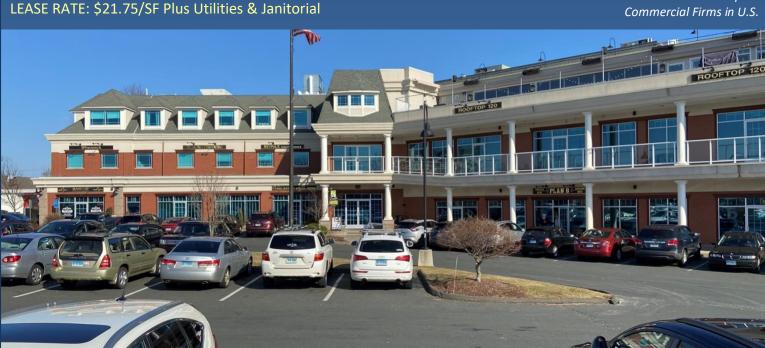

## UP TO 7,953± SF 2<sup>ND</sup> FLOOR SPACE (AVAILABLE 1/1/2025)

120-124 Hebron Avenue, Glastonbury, CT 06033

LEASE RATE: \$21.75/SF Plus Utilities & Janitorial

## **Property Highlights**

- One space available
- Immediate access to restaurants and shops
- Potential building signage
- Great Views
- 3 stories

Hebron Ave Eric Town Square

- Parking Ratio TBD
- Zoning: CD
- Easy access to Rt. 2 Exit 8

### Property Highlights

- One Space Available
- Immediate access to restaurants and shops
- Potential building signage
- Parking Ratio: TBD
- Easy access to Rt. 2 Exit 8
- Immediate access to major
- Unparalleled design quality & building finishes
- Great Proximity to Child Care & Health Club facilities
- On-site White Tablecloth, roof-top dining
- Many area amenities Shopping, Banking, Dining