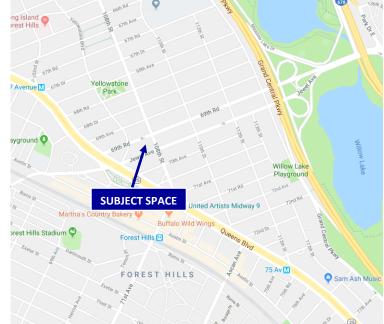

## 3,350± SF Professional Office Available for Lease

# 69-40 108th Street, PR#1

**FOREST HILLS, QUEENS, NY 11375** 



### **LOCATION**

At Jewel Ave Between 108th Street and Yellowstone Blvd

## **AVAILABLE SPACE**

3,350± SF

## vbg5ucugcbbcgccv

Private Garage & Street Parking

#### **POSSESSION**

**Immediately** 

### **ASKING**

\$32 PSF Modified Gross

## **HIGHLIGHTS**

- Near Ground Central Pkwy & Van Wyke Expressway
- Convenient to E & F subways
  Ideal for medical office, social ser-



#### **AMENITIES**

Private Entrance; Bathroom; Separate Rooms

## For further information, kindly contact exclusive agents:

#### **DAPHNE ZHOU-CHAN President**

daphnec@harvestinternational.net

516.326.8200

#### **ANNY WANLING WU Director**

annyw@harvestinternational.net

516.326.8221

All information furnished regarding property for sale, rental, or financing is from sources deemed reliable, such information has not been verified and no express representation is made nor is any to be implied as to the accuracy thereof and it is submitted subject to errors, omissions, change of price, rental or other conditions, prior sale, lease or financing, or withdrawal without notice and to any special conditions imposed by our principal. As an example, all zoning information, buildable square