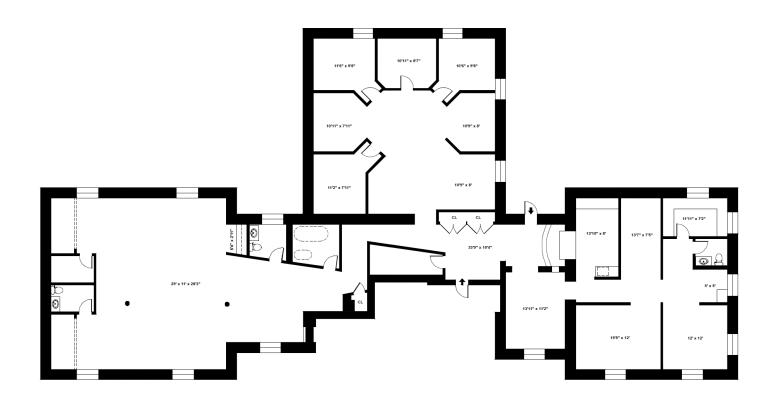

drawal without notice and to any special conditions imposed by our principal. As an example, all zoning information, buildable square footage estimates and indicated users must be independently verified. Vacancy factors used herein are an arbitrary percentage used only as an example, and does not necessarily relate to actual vacancy, if any. Procuring broker shall only be entitled to a commission, calculated in accordance with the rates approved by our principal, only if such procuring broker excretes a brokerage agreement accordance with the rates approved by our principal, only if such procuring broker are greenent accordance with the rates approved by our principal.



## 3,350± SF Professional Office Available for Lease

# 69-40 108th Street, PR#1

**FOREST HILLS, QUEENS, NY 11375** 



69-40 108TH STREET

For further information, kindly contact exclusive agents:

**DAPHNE ZHOU-CHAN President** 

daphnec@harvestinternational.net

516.326.8200

**ANNY WANLING WU Director** 

annyw@harvestinternational.net

516.326.8221

All information furnished regarding property for sale, rental, or financing is from sources deemed reliable, such information has not been verified and no express representation is made nor is any to be implied as to the accuracy thereof and it is submitted subject to errors, omissions, change of price, rental or other conditions, prior sale, lease or financing, or withdrawal without notice and to any special conditions imposed by our principal. As an example, all zoning information, buildable square footage estimates and indicated users must be independe