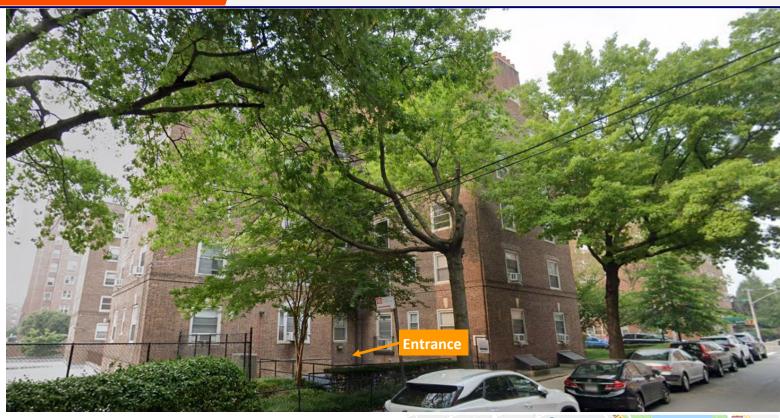

## 3,350± SF Professional Office Available for Lease

# 69-40 108th Street, PR#1

**FOREST HILLS, QUEENS, NY 11375** 



### **LOCATION**

At Jewel Ave Between 108th Street and Yellowstone Blvd

## **AVAILABLE SPACE**

3,350± SF

## vbg5ucugcbbcgccv

Private Garage & Street Parking

#### **POSSESSION**

**Immediately** 

### **ASKING**

\$32 PSF Modified Gross

## **HIGHLIGHTS**

- Near Ground Central Pkwy & Van Wyke Expressway
- Convenient to E & F subways
  Ideal for medical office, social ser-



#### **AMENITIES**

Private Entrance; Bathroom; Separate Rooms

## For further information, kindly contact exclusive agents:

#### **DAPHNE ZHOU-CHAN President**

daphnec@harvestinternational.net

516.326.8200

#### **ANNY WANLING WU Director**

annyw@harvestinternational.net

516.326.8221

All information furnished regarding property for sale, rental, or financing is from sources deemed reliable, such informat