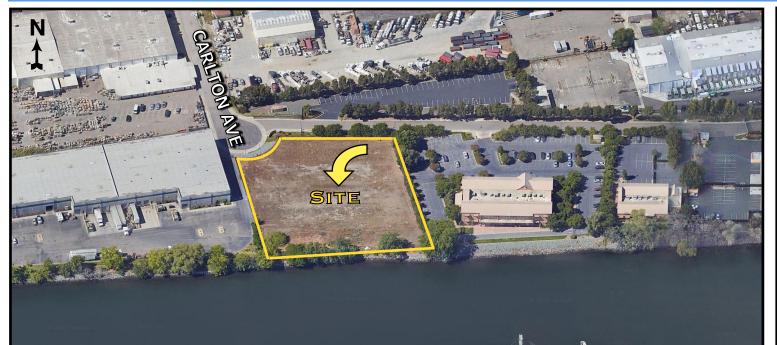

## FOR SALE +/-1.89 Acre Industrial Site 602 CARLTON AVE., STOCKTON, CA

Call for Pricing 209.484.6066

## FEATURES:

+/- 1.89 Acres (Fenced, Compacted) +/- 278' of Deep Water Channel Frontage City Services:

Sewer (8") & Storm: City of Stockton

Water (8"): CA Water Service

Power & Gas: PG&E

I-G Zoning

Close proximity to I-5 Interchange at Fremont Street

Between Bekins & Turning Basin Business Park

The information herein was obtained from third parties and has not been independently verified by the Real Estate Brokers. Buyers should have the experts of their choice inspect the property and verify all information. Real Estate Brokers are not qualified to act as, or select experts, with respect to legal, tax, environmental, building construction, soils-drainage, and/or any such maters. Thank you.