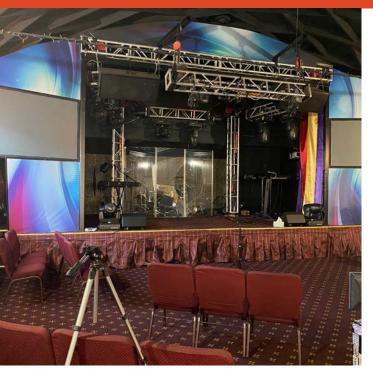

## **Property Highlights**

**ASKING PRICE** \$2,000,000 (\$367/SF)

6 single stall surface parking spaces

**CLOSE** access to 110 an 10 Freeways

WALKING DISTANCE to Grand Station

**WELL MAINTAINED** property with offices, a full kitchen, large worship sanctuary, and 3 bathrooms