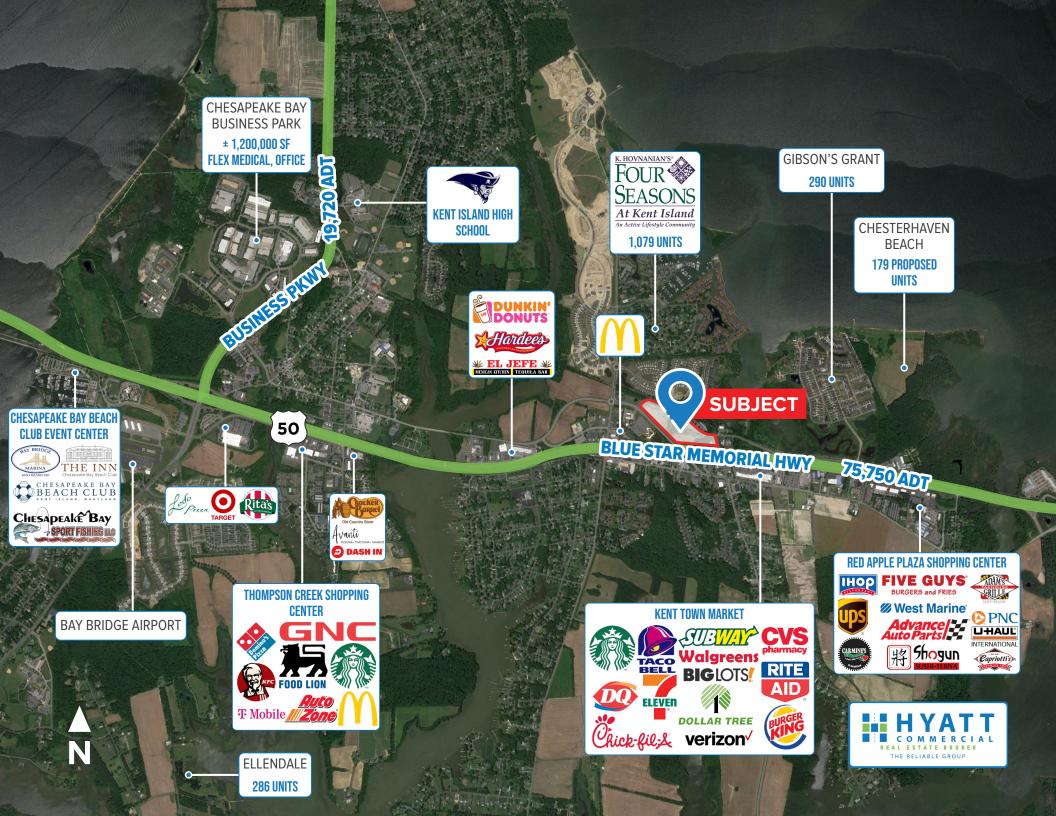

pport over 1,400 newly built and under construction residential units directly behind the shopping center.

### **OPPORTUNITY DESCRIPTION**

• ±54,000SF Potential Grocery Anchored Development

K. HOVNANIAN'S FOUR SEASONS

- Three Pad sites; one with Drive-Thru
- Immediate access to East & Westbound Rt. 50
- Abundant Surface Parking
- Growing residential market with household numbers expected to double within the next 18 months
- Site adjacent to Four Seasons

### **OFFERING**

## **AVAILABLE**

#### LAND / RETAIL

| Lease Rate      | ····· Withheld   |
|-----------------|------------------|
| Building Size   | ±54,000 SF       |
| Available SF ±2 | ,000 - 30,000 SF |
| Lot Size        | ±9 Acres         |
| Zoning          | тс               |
| Market Que      | een Anne County  |









### **NEARBY AMENITIES**















### CHESAPEAKE BAY BEACH CLUB



### **THE INN** CHESAPEAKE BAY BEACH CLUB