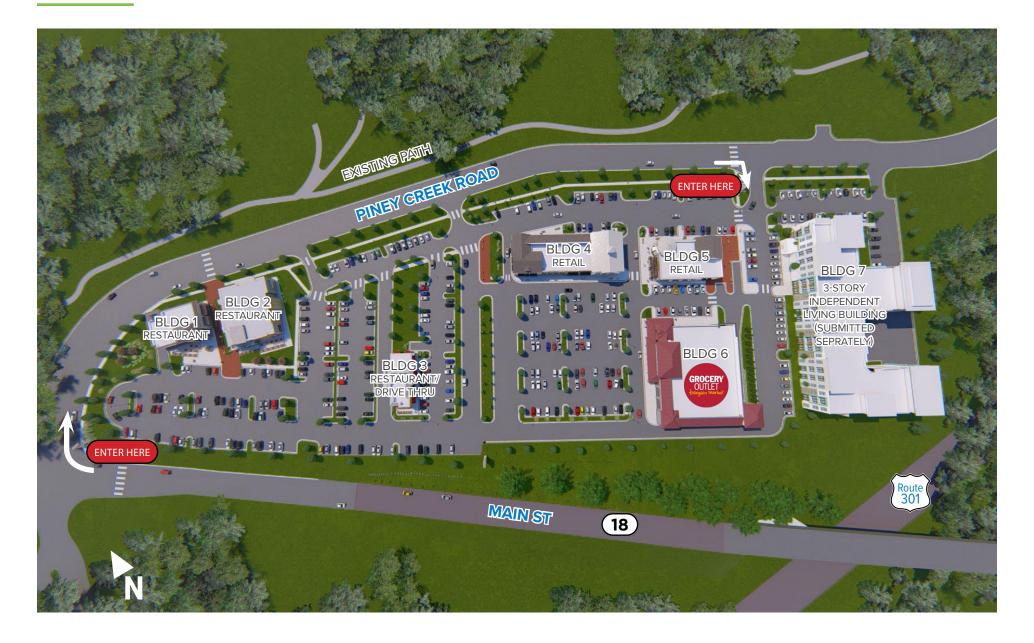

### **LOCATION DESCRIPTION**

Prominent retail development with an potential anchor grocery store, a 16,000 sq. ft. neighborhood retail center and three freestanding pads; one with a drive-thru. The center is ideally positioned to support over 1,400 newly built and under construction residential units directly behind the shopping center.

### **OPPORTUNITY DESCRIPTION**

• ±54,000SF Potential Grocery Anchored Development

K. HOVNANIAN'S FOUR SEASONS

- Three Pad sites; one with Drive-Thru
- Immediate access to East & Westbound Rt. 50
- Abundant Surface Parking
- Growing residential market with household numbers expected to double within the next 18 months
- Site adjacent to Four Seasons

#### LAND / RETAIL

| Lease Rate      | ····· Withheld   |
|-----------------|------------------|
| Building Size   | ±54,000 SF       |
| Available SF ±2 | ,000 - 30,000 SF |
| Lot Size        | ±9 Acres         |
| Zoning          | тс               |
| Market Que      | een Anne County  |