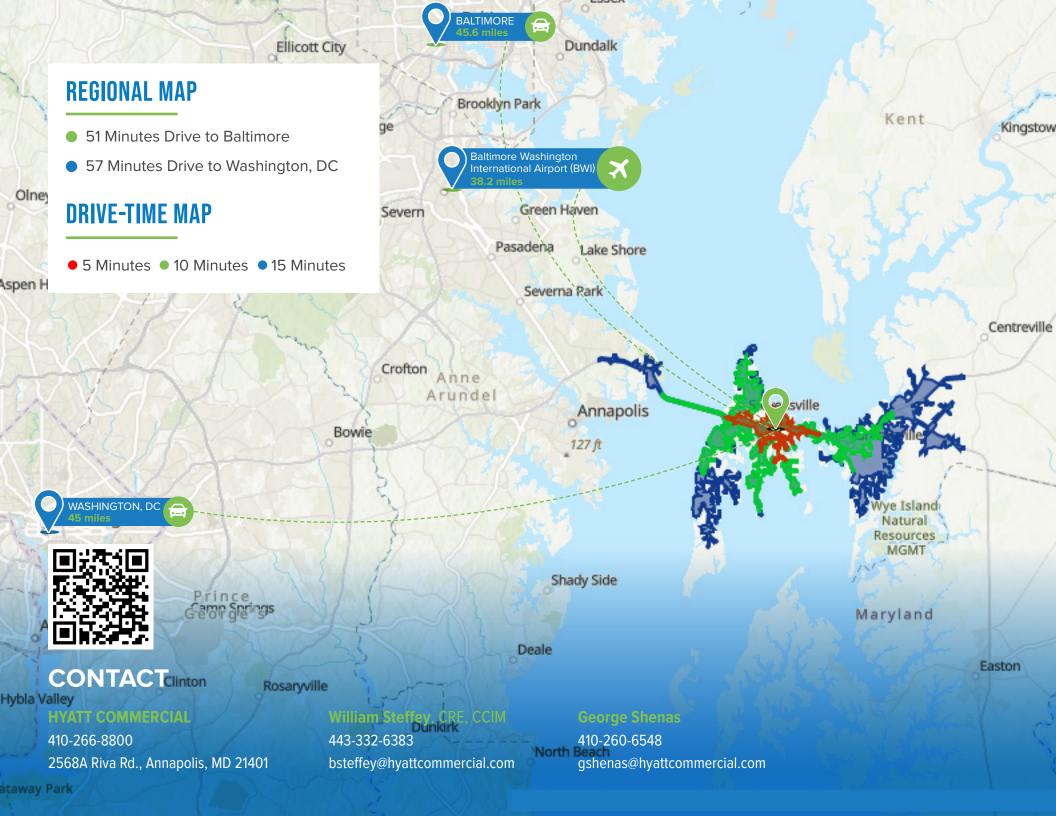

Y DESCRIPTION**

• ±54,000SF Potential Grocery Anchored Development

K. HOVNANIAN'S FOUR SEASONS

- Three Pad sites; one with Drive-Thru
- Immediate access to East & Westbound Rt. 50
- Abundant Surface Parking
- Growing residential market with household numbers expected to double within the next 18 months
- Site adjacent to Four Seasons

### **OFFERING**

## **AVAILABLE**

#### LAND / RETAIL

| Lease Rate      | ····· Withheld   |
|-----------------|------------------|
| Building Size   | ±54,000 SF       |
| Available SF ±2 | ,000 - 30,000 SF |
| Lot Size        | ±9 Acres         |
| Zoning          | тс               |
| Market Que      | een Anne County  |









### **NEARBY AMENITIES**















### CHESAPEAKE BAY BEACH CLUB



### **THE INN** CHESAPEAKE BAY BEACH CLUB