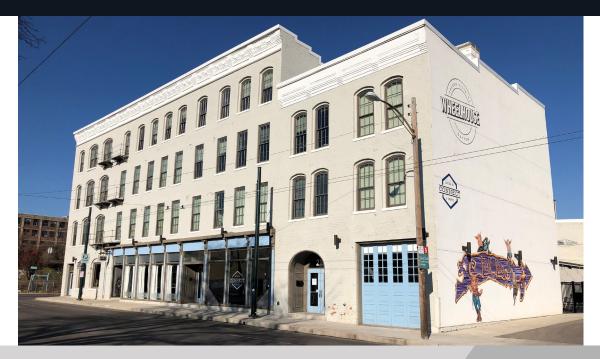

## The Wheelhouse Building

211 Wayne Avenue Dayton, Ohio 45402 LEASE RATE: \$1,800/MONTH

## **Property Highlights**

- 923± SF Now available
- First floor space suitable for office/retail/service uses
- Historic architecture with the ability to create a rustic/ industrial environment
- Great visibility on Wayne Avenue and conveniently located in close proximity to highway access
- Numerous downtown amenities in walking distance
- Abundant parking adjacent to the property
- Built in 1868 and home to a number of manufacturing, furniture, and plumbing companies throughout the years. In 2017, the building was purchased by a group of investors with a vision to transform the property into apartments, retail space, and office uses.