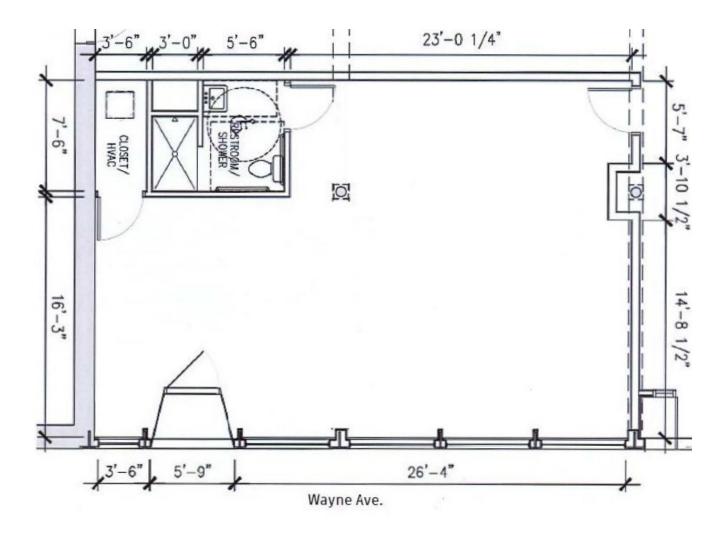

## **Property Highlights**

- 923± SF Now available
- First floor space suitable for office/retail/service uses
- Historic architecture with the ability to create a rustic/ industrial environment
- Great visibility on Wayne Avenue and conveniently located in close proximity to highway access
- Numerous downtown amenities in walking distance
- Abundant parking adjacent to the property
- Built in 1868 and home to a number of manufacturing, furniture, and plumbing companies throughout the years. In 2017, the building was purchased by a group of investors with a vision to transform the property into apartments, retail space, and office uses.