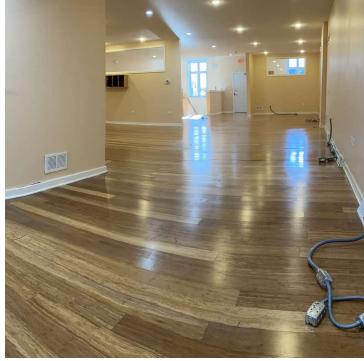

## LOWER LEVEL - 1,233 SF

SIZES AND DIMENSIONS ARE APPROXIMATE. ACTUAL MAY VARY.

| POPULATION                           | 1 MILE              | 3 MILES               | 5 MILES               |
|--------------------------------------|---------------------|-----------------------|-----------------------|
| Total Population                     | 20,624              | 133,671               | 245,929               |
| Average Age                          | 30.9                | 33.5                  | 35.0                  |
| Average Age (Male)                   | 31.2                | 32.6                  | 34.0                  |
| Average Age (Female)                 | 32.6                | 34.7                  | 36.1                  |
|                                      |                     |                       |                       |
|                                      |                     |                       |                       |
| HOUSEHOLDS & INCOME                  | 1 MILE              | 3 MILES               | 5 MILES               |
| HOUSEHOLDS & INCOME Total Households | <b>1 MILE</b> 7,008 | <b>3 MILES</b> 44,826 | <b>5 MILES</b> 84,379 |
|                                      |                     |                       |                       |
| Total Households                     | 7,008               | 44,826                | 84,379                |
| Total Households # of Persons per HH | 7,008<br>2.9        | 44,826<br>3.0         | 84,379<br>2.9         |