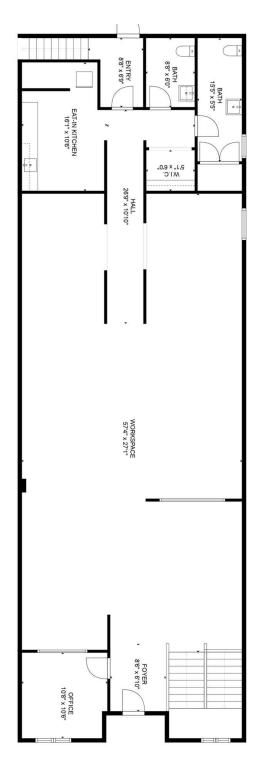

# FIRST FLOOR - 2,464 SF

### SECOND FLOOR - 911 SF

## LOWER LEVEL - 1,233 SF

SIZES AND DIMENSIONS ARE APPROXIMATE. ACTUAL MAY VARY.

| POPULATION                           | 1 MILE              | 3 MILES               | 5 MILES               |
|--------------------------------------|---------------------|-----------------------|-----------------------|
| Total Population                     | 20,624              | 133,671               | 245,929               |
| Average Age                          | 30.9                | 33.5                  | 35.0                  |
| Average Age (Male)                   | 31.2                | 32.6                  | 34.0                  |
| Average Age (Female)                 | 32.6                | 34.7                  | 36.1                  |
|                                      |                     |                       |                       |
|                                      |                     |                       |                       |
| HOUSEHOLDS & INCOME                  | 1 MILE              | 3 MILES               | 5 MILES               |
| HOUSEHOLDS & INCOME Total Households | <b>1 MILE</b> 7,008 | <b>3 MILES</b> 44,826 | <b>5 MILES</b> 84,379 |
|                                      |                     |                       |                       |
| Total Households                     | 7,008               | 44,826                | 84,379                |
| Total Households # of Persons per HH | 7,008<br>2.9        | 44,826<br>3.0         | 84,379<br>2.9         |