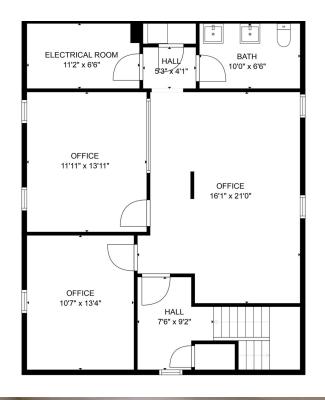

# FIRST FLOOR - 2,464 SF

### SECOND FLOOR - 911 SF

## LOWER LEVEL - 1,233 SF

SIZES AND DIMENSIONS ARE APPROXIMATE. ACTUAL MAY VARY.

| POPULATION                           | 1 MILE              | 3 MILES               | 5 MILES               |
|--------------------------------------|---------------------|-----------------------|-----------------------|
| Total Population                     | 20,624              | 133,671               | 245,929               |
| Average Age                          | 30.9                | 33.5                  | 35.0                  |
| Average Age (Male)                   | 31.2                | 32.6                  | 34.0                  |
| Average Age (Female)                 | 32.6                | 34.7                  | 36.1                  |
|                                      |                     |                       |                       |
|                                      |                     |                       |                       |
| HOUSEHOLDS & INCOME                  | 1 MILE              | 3 MILES               | 5 MILES               |
| HOUSEHOLDS & INCOME Total Households | <b>1 MILE</b> 7,008 | <b>3 MILES</b> 44,826 | <b>5 MILES</b> 84,379 |
|                                      |                     |                       |                       |
| Total Households                     | 7,008               | 44,826                | 84,379                |
| Total Households # of Persons per HH | 7,008<br>2.9        | 44,826<br>3.0         | 84,379<br>2.9         |