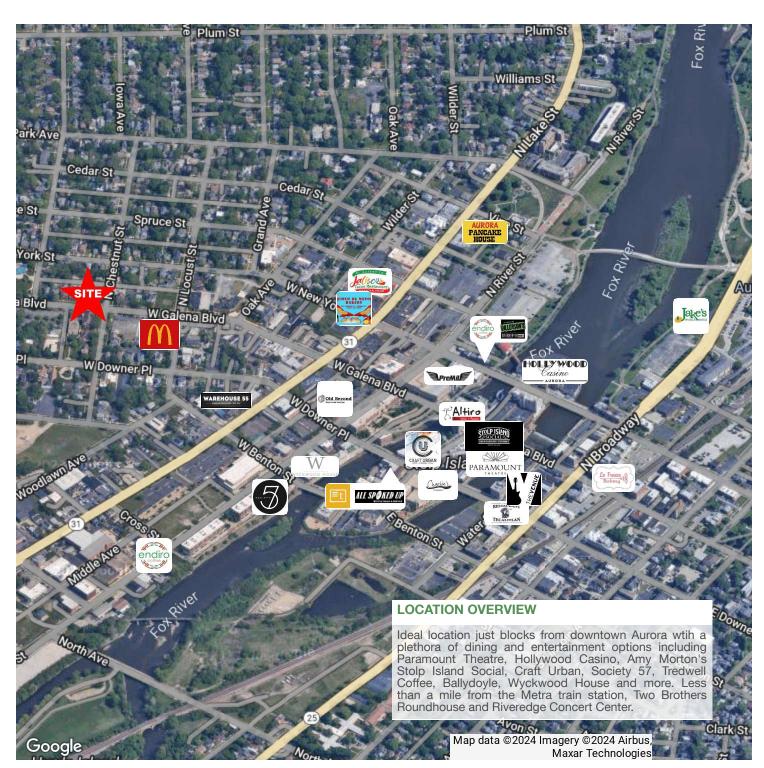

#### PROPERTY OVERVIEW

This turnkey property is an excellent opportunity for investors and business owners alike, offering a range of possibilities for a variety of uses. Whether it be a professional services firm, medical practice, or general office use. This building offers an impressive, comfortable and productive working environment.

#### **PROPERTY HIGHLIGHTS**

- Exceptional investment or owner/user opportunity in a prime Aurora location
- · Free-standing brick office building. Contemporary and professional layout
- Multiple private offices, a general office, reception area, 2 conference rooms, ADA lavatories, kitchenette/break rooms
- Meticulously maintained property features high-efficiency zoned heating and A/C
- Private parking on location
- Energy efficient renovations include LED lighting and fully wired data connections throughout
- Dual ISP service to the building, ensuring 24/7 uninterrupted internet connection