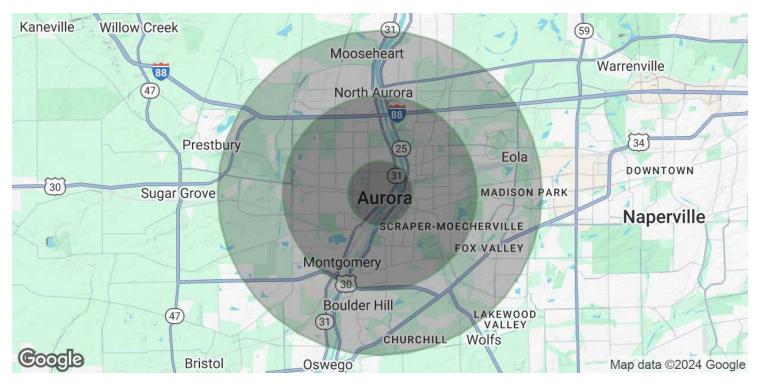

## LOWER LEVEL - 1,233 SF

SIZES AND DIMENSIONS ARE APPROXIMATE. ACTUAL MAY VARY.

| POPULATION                           | 1 MILE              | 3 MILES               | 5 MILES               |
|--------------------------------------|---------------------|-----------------------|-----------------------|
| Total Population                     | 20,624              | 133,671               | 245,929               |
| Average Age                          | 30.9                | 33.5                  | 35.0                  |
| Average Age (Male)                   | 31.2                | 32.6                  | 34.0                  |
| Average Age (Female)                 | 32.6                | 34.7                  | 36.1                  |
|                                      |                     |                       |                       |
|                                      |                     |                       |                       |
| HOUSEHOLDS & INCOME                  | 1 MILE              | 3 MILES               | 5 MILES               |
| HOUSEHOLDS & INCOME Total Households | <b>1 MILE</b> 7,008 | <b>3 MILES</b> 44,826 | <b>5 MILES</b> 84,379 |
|                                      |                     |                       |                       |
| Total Households                     | 7,008               | 44,826                | 84,379                |
| Total Households # of Persons per HH | 7,008<br>2.9        | 44,826<br>3.0         | 84,379<br>2.9         |