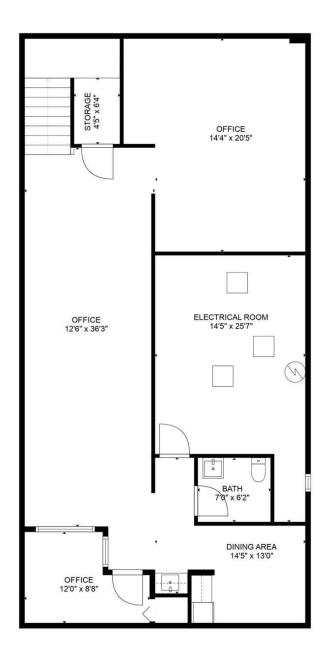

## LOWER LEVEL - 1,233 SF

SIZES AND DIMENSIONS ARE APPROXIMATE. ACTUAL MAY VARY.

| POPULATION                           | 1 MILE              | 3 MILES               | 5 MILES               |
|--------------------------------------|---------------------|-----------------------|-----------------------|
| Total Population                     | 20,624              | 133,671               | 245,929               |
| Average Age                          | 30.9                | 33.5                  | 35.0                  |
| Average Age (Male)                   | 31.2                | 32.6                  | 34.0                  |
| Average Age (Female)                 | 32.6                | 34.7                  | 36.1                  |
|                                      |                     |                       |                       |
|                                      |                     |                       |                       |
| HOUSEHOLDS & INCOME                  | 1 MILE              | 3 MILES               | 5 MILES               |
| HOUSEHOLDS & INCOME Total Households | <b>1 MILE</b> 7,008 | <b>3 MILES</b> 44,826 | <b>5 MILES</b> 84,379 |
|                                      |                     |                       |                       |
| Total Households                     | 7,008               | 44,826                | 84,379                |
| Total Households # of Persons per HH | 7,008<br>2.9        | 44,826<br>3.0         | 84,379<br>2.9         |