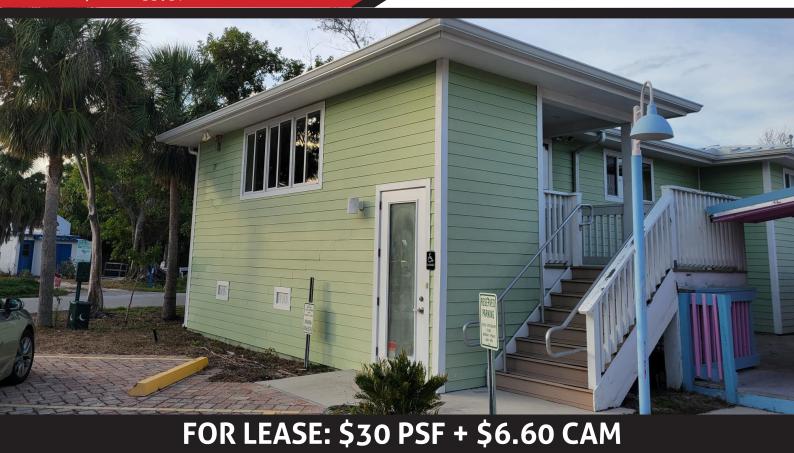

# SANIBEL ISLAND LEASE SPACE Office/Retail/Medical Uses

1530 Periwinkle Way Sanibel, Florida 33957

### **ABOUT THE PROPERTY**

High visibility location on Periwinkle Way. Liberal GC zoning allows a multitude of retail/office/medical uses. 2nd floor space with an elevator. Pre Hurricane Irma, the space was used as a veterinarian office and the current floor plan reflects the same layout. Interior has been remediated post storm damage but not fully rebuilt. The owner will contribute to reconstruction based on tenant's use.

#### **PROPERTY FEATURES**

- 1,125 +/- Sqft
- High visibility location on Periwinkle Way
- Zoning: Liberal GC commercial zoning Sanibel FL
- Strap#: 19-46-23-T4-00903.0040\
- 2nd floor space with elevator.
- Heavy seasonal and local traffic area
- Utilities: Water & Sewer