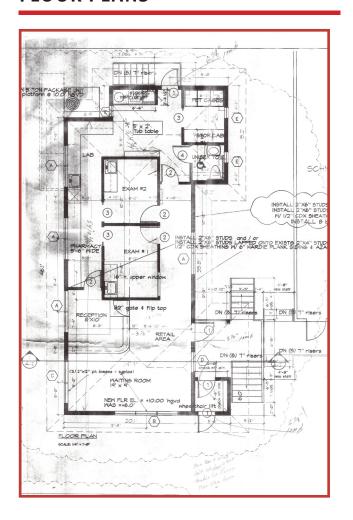

## **FLOOR PLANS**

### **ABOUT THE PROPERTY**

High visibility location on Periwinkle Way. Liberal GC zoning allows a multitude of retail/office/medical uses. 2nd floor space with an elevator. Pre Hurricane Irma, the space was used as a veterinarian office and the current floor plan reflects the same layout. Interior has been remediated post storm damage but not fully rebuilt. The owner will contribute to reconstruction based on tenant's use.