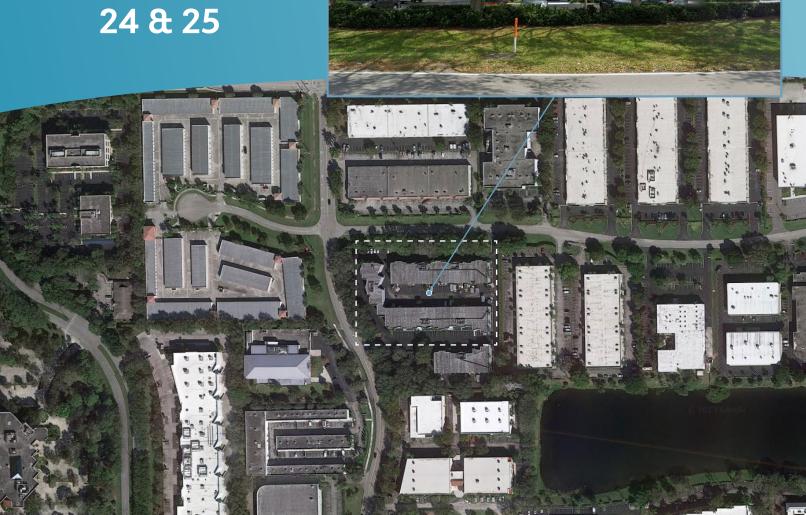

# 6560 W. ROGERS CIRCLE BOCA RATON, FL UNITS

For aditional information contact:

Charlie Exelbirt 954-309-7151

charlie@mattisadvisors.com

Any information herewith is obtained from sources we consider reliable. However, we are not responsible for misstatement of facts, errors, omissions, prior sale, and withdrawal from market modification of mortgage commitment, terms and conditions or change in price without prior notice. The information supplied herein is for informational purposes only and shall not constitute a warranty of assurance that said information is correct. Any person intending to rely upon the information supplied herein should verify said information independently.

## **PROPERTY HIGHLIGHTS**

**Location:** 6560 W Rogers Circle, Boca Raton, FL, Units 24&25. Minutes from I-95 (Congress or Yamato Interchange) and Clint Moore Road

Square Footage: 7800 sq ft

**Cutting-edge Clean Rooms:** Class 7 clean rooms designed for precision and innovation, ideal for laboratory or specialized operations.