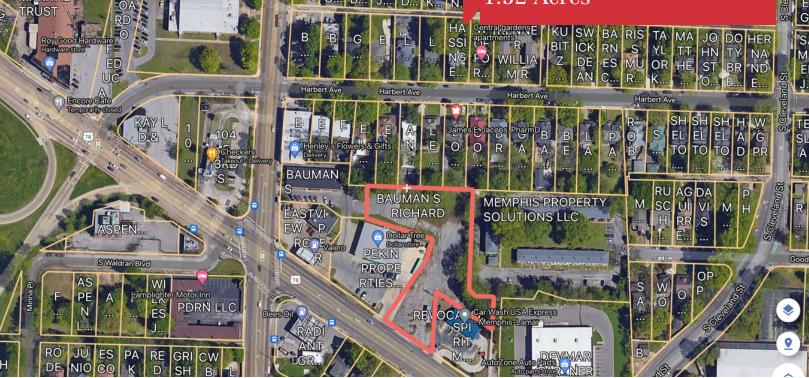

## Land

1.32 Acres

## **Property Features**

- 1.32 acres of land for lease
- Located on Bellevue at Lamar Avenue
- · Ideal for retail or trailer parking/storage
- Easily accessible to I-69
- · Asking rent: \$1,700 per month