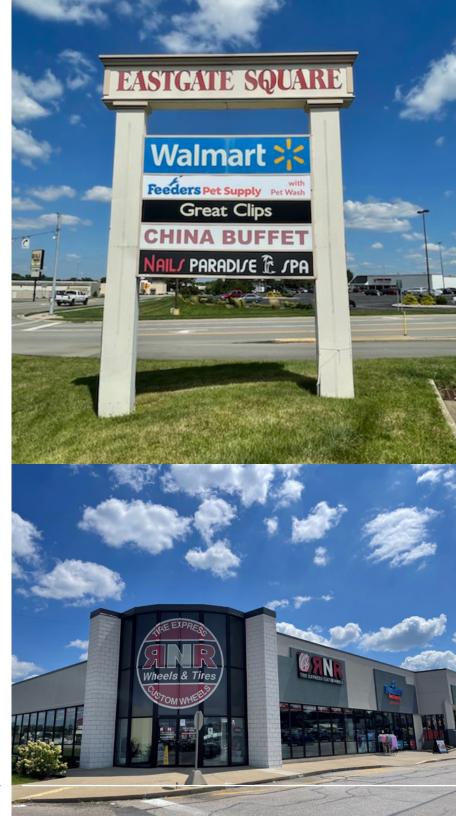

## **Property Highlights**

- Well positioned shopping center in the heart of the Eastgate Trade Area
- Surrounding big box/traffic generating co-tenants include Sams Club, Walmart, Jungle Jims, Sportsman Warehouse, Burlington and Planet Fitness among many others
- Easily accessible and a benefactor of the new interchanges along SR 32

- Home to many national retailers: Chuck E. Cheese, Game Stop, Rent-A-Center, Enterprise, Sally Beauty and Great Clips
- Major employers include TQL, American Modern Insurance, Mercy Health, and Cincinnati Children's (coming soon)