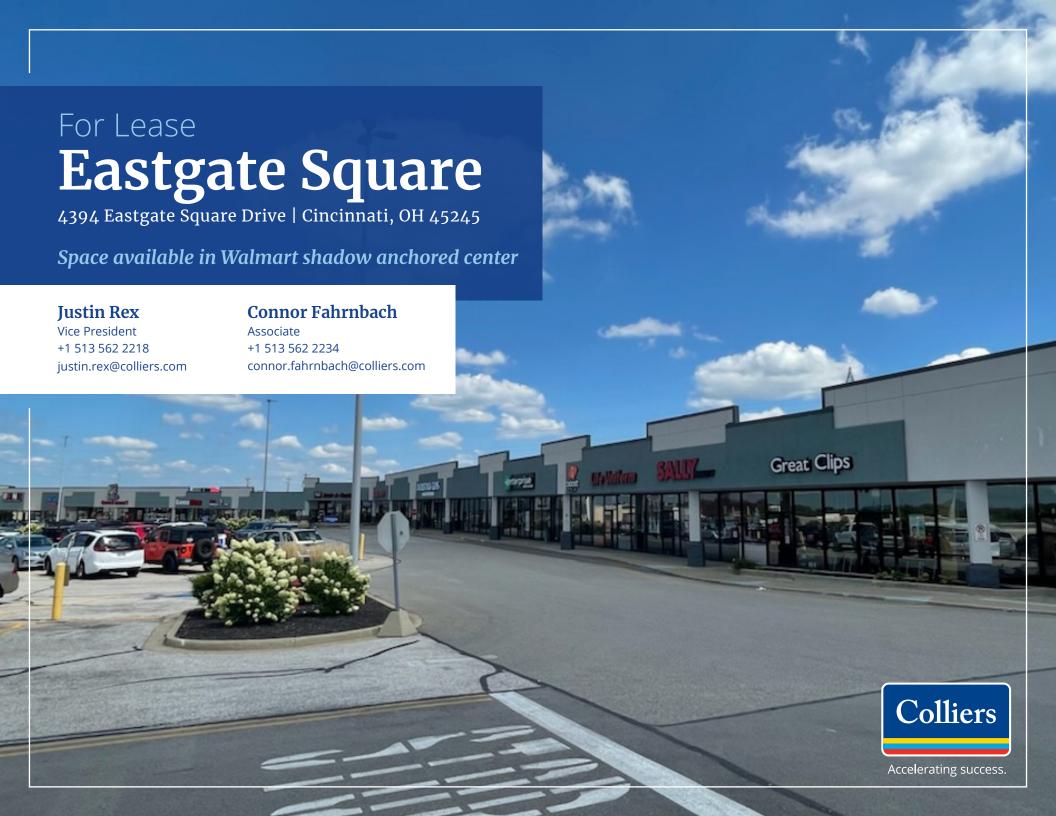

## Retail | For Lease

## **Property Highlights**

- Well positioned shopping center in the heart of the Eastgate Trade Area
- Surrounding big box/traffic generating co-tenants include Sams Club, Walmart, Jungle Jims, Sportsman Warehouse, Burlington and Planet Fitness among many others
- Easily accessible and a benefactor of the new interchanges along SR 32

- Home to many national retailers: Chuck E. Cheese, Game Stop, Rent-A-Center, Enterprise, Sally Beauty and Great Clips
- Major employers include TQL, American Modern Insurance, Mercy Health, and Cincinnati Children's (coming soon)