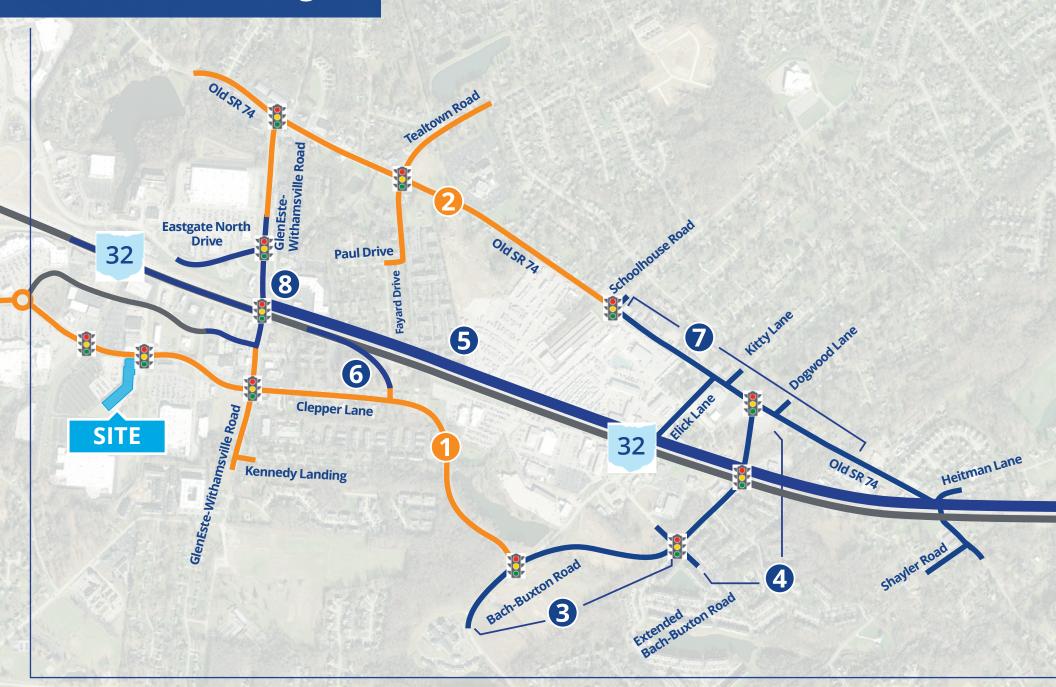

## Retail | For Lease

## **Property Highlights**

- Well positioned shopping center in the heart of the Eastgate Trade Area
- Surrounding big box/traffic generating co-tenants include Sams Club, Walmart, Jungle Jims, Sportsman Warehouse, Burlington and Planet Fitness among many others
- Easily accessible and a benefactor of the new interchanges along SR 32

- Home to many national retailers: Chuck E. Cheese, Game Stop, Rent-A-Center, Enterprise, Sally Beauty and Great Clips
- Major employers include TQL, American Modern Insurance, Mercy Health, and Cincinnati Children's (coming soon)

### **Demographics**







# New Interchanges





### **Justin Rex**

Vice President +1 513 562 2218 justin.rex@colliers.com

### **Connor Fahrnbach**

Senior Associate +1 513 562 2234 connor.fahrnbach@colliers.com



#### **Colliers | Cincinnati**

425 Walnut Street, Suite 1200 Cincinnati, Ohio 45202 colliers.com/cincinnati

This document/email has been prepared by Colliers for advertising and general information only. Colliers makes no guarantees, representations or warranties of any kind, expressed or implied, regarding the information including, but not limited to, warranties of content, accuracy and reliability. Any interested party should undertake their own inquiries as to the accuracy of the information. Colliers excludes unequivocally all inferred or implied terms, conditions and warranties arising out of this document and ex