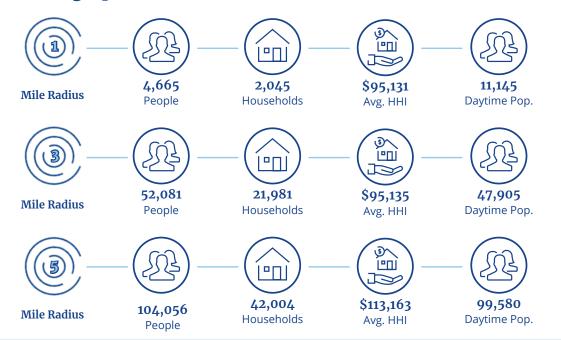

## Retail | For Lease

## **Property Highlights**

- Well positioned shopping center in the heart of the Eastgate Trade Area
- Surrounding big box/traffic generating co-tenants include Sams Club, Walmart, Jungle Jims, Sportsman Warehouse, Burlington and Planet Fitness among many others
- Easily accessible and a benefactor of the new interchanges along SR 32

- Home to many national retailers: Chuck E. Cheese, Game Stop, Rent-A-Center, Enterprise, Sally Beauty and Great Clips
- Major employers include TQL, American Modern Insurance, Mercy Health, and Cincinnati Children's (coming soon)

### **Demographics**







# New Interchanges





### **Justin Rex**

Vice President +1 513 562 2218 justin.rex@colliers.com

### **Connor Fahrnbach**

Senior Associate +1 513 562 2234 connor.fahrnbach@colliers.com



#### **Colliers | Cincinnati**

425 Walnut Street, Suite 1200 Cincinnati, Ohio 45202 colliers.com/cincinnati

This document/email has been prepared by Colliers for advertising and general information only. Colliers makes no guarantees, representations or warranties of any kind, expressed or implied, regarding the information including, but not limited to, warranties of content, accuracy and reliability. Any interested party should undertake their own inquiries as to the accuracy of the information. Colliers excludes unequivocally all inferred or implied terms, conditions and warranties arising o