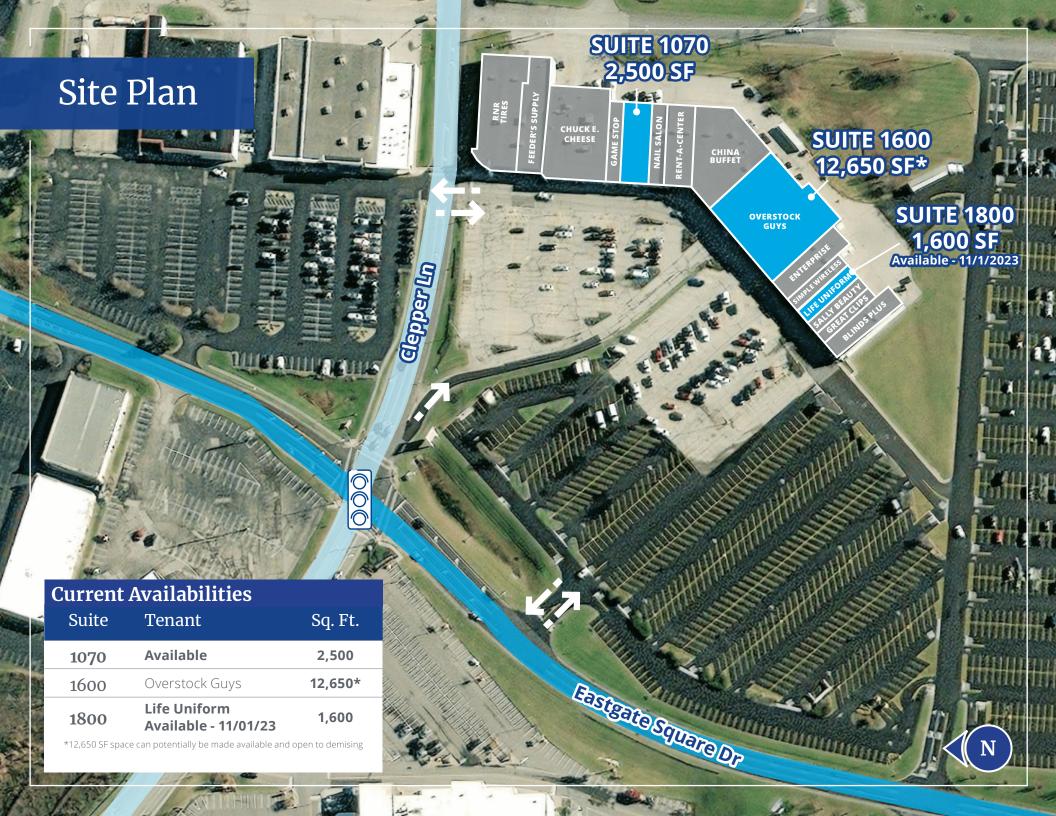

## **Property Highlights**

- Well positioned shopping center in the heart of the Eastgate Trade Area
- Surrounding big box/traffic generating co-tenants include Sams Club, Walmart, Jungle Jims, Sportsman Warehouse, Burlington and Planet Fitness among many others
- Easily accessible and a benefactor of the new interchanges along SR 32

- Home to many national retailers: Chuck E. Cheese, Game Stop, Rent-A-Center, Enterprise, Sally Beauty and Great Clips
- Major employers include TQL, American Modern Insurance, Mercy Health, and Cincinnati Children's (coming soon)