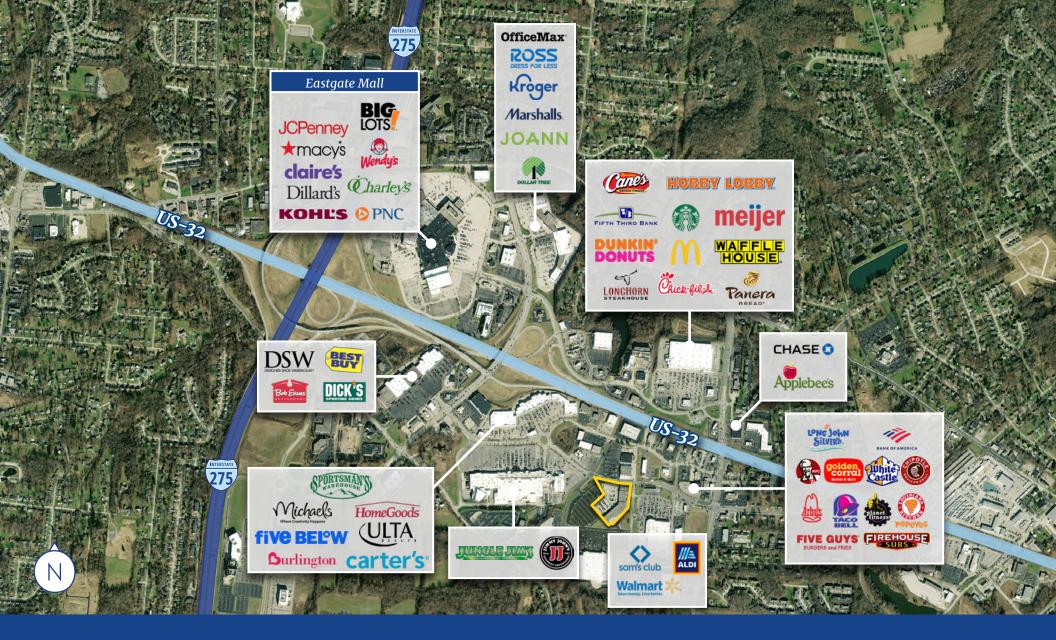

## **Property Highlights**

- Well positioned shopping center in the heart of the Eastgate Trade Area
- Surrounding big box/traffic generating co-tenants include Sams Club, Walmart, Jungle Jims, Sportsman Warehouse, Burlington and Planet Fitness among many others
- Easily accessible and a benefactor of the new interchanges along SR 32

- Home to many national retailers: Chuck E. Cheese, Game Stop, Rent-A-Center, Enterprise, Sally Beauty and Great Clips
- Major employers include TQL, American Modern Insurance, Mercy Health, and Cincinnati Children's (coming soon)