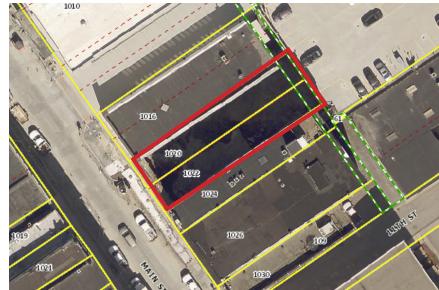

## **Property Overview**

| Acreage | .13 Acres ± |
|---------|-------------|
| Price   | \$949,000   |
| Zoning  | B-4         |

Located in a highly visible location nearby numerous retail, office, and residential building, these are Main Street Lynchburg's last remaining development parcels. Zoned B-4 they are suitable for a wide variety of commercial, retail, or mixed use development. City water and sewer is accessible and public and private parking is in close proximity.