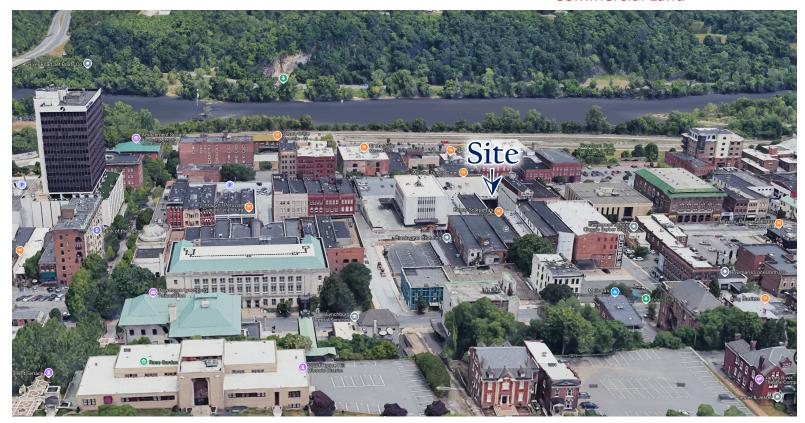

## **Property Overview**

| Acreage | .13 Acres ± |
|---------|-------------|
| Price   | \$949,000   |
| Zoning  | B-4         |

Located in a highly visible location nearby numerous retail, office, and residential building, these are Main Street Lynchburg's last remaining development parcels. Zoned B-4 they are suitable for a wide variety of commercial, retail, or mixed use development. City water and sewer is accessible and public and private parking is in close proximity.