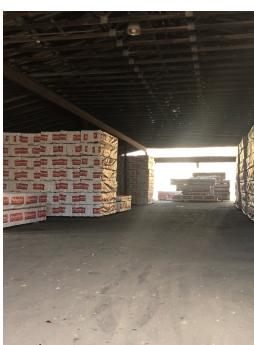

# **PROPERTY HIGHLIGHTS**

- Zoned M1
- Approximately 1.5 Miles from I-20
- Flat Topography
- Several Warehouse/Storage Sheds totaling SF shown
- 1,250+/-SF Office

# **OFFERING SUMMARY**

| Lot Size:      | 18.46 Acres |
|----------------|-------------|
| Building Size: | 99,800 SF   |
| Zoning:        | M1          |