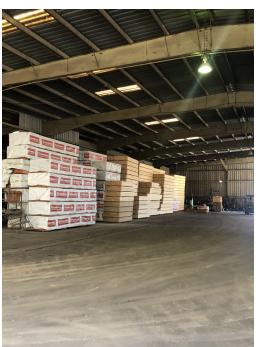

# **PROPERTY HIGHLIGHTS**

- Zoned M1
- Approximately 1.5 Miles from I-20
- Flat Topography
- Several Warehouse/Storage Sheds totaling SF shown
- 1,250+/-SF Office