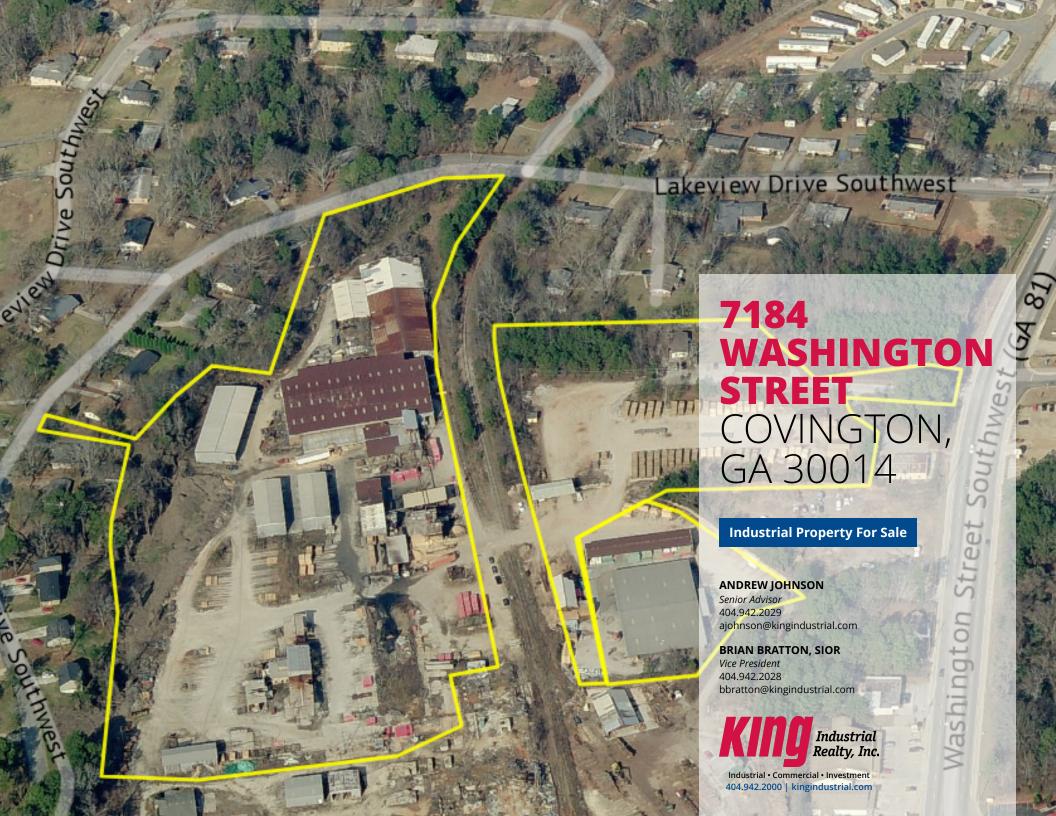

# **PROPERTY HIGHLIGHTS**

- Zoned M1
- Approximately 1.5 Miles from I-20
- Flat Topography
- Several Warehouse/Storage Sheds totaling SF shown
- 1,250+/-SF Office

# **OFFERING SUMMARY**

| Lot Size:      | 18.46 Acres |
|----------------|-------------|
| Building Size: | 99,800 SF   |
| Zoning:        | M1          |