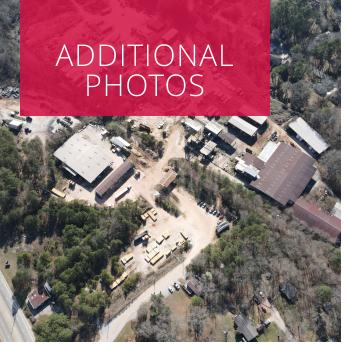

# **PROPERTY HIGHLIGHTS**

- Zoned M1
- Approximately 1.5 Miles from I-20
- Flat Topography
- Several Warehouse/Storage Sheds totaling SF shown
- 1,250+/-SF Office

# **OFFERING SUMMARY**

| Lot Size:      | 18.46 Acres |
|----------------|-------------|
| Building Size: | 99,800 SF   |
| Zoning:        | M1          |