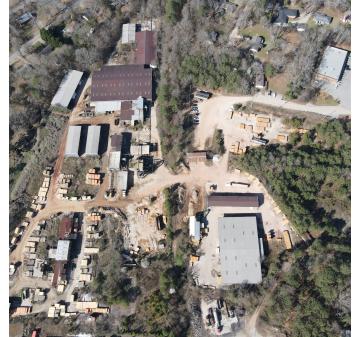

# **PROPERTY HIGHLIGHTS**

- Zoned M1
- Approximately 1.5 Miles from I-20
- Flat Topography
- Several Warehouse/Storage Sheds totaling SF shown
- 1,250+/-SF Office

# **OFFERING SUMMARY**

| Lot Size:      | 18.46 Acres |
|----------------|-------------|
| Building Size: | 99,800 SF   |
| Zoning:        | M1          |