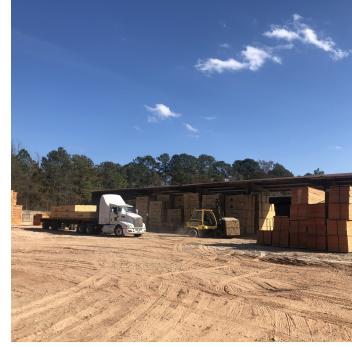

# **PROPERTY HIGHLIGHTS**

- Zoned M1
- Approximately 1.5 Miles from I-20
- Flat Topography
- Several Warehouse/Storage Sheds totaling SF shown
- 1,250+/-SF Office