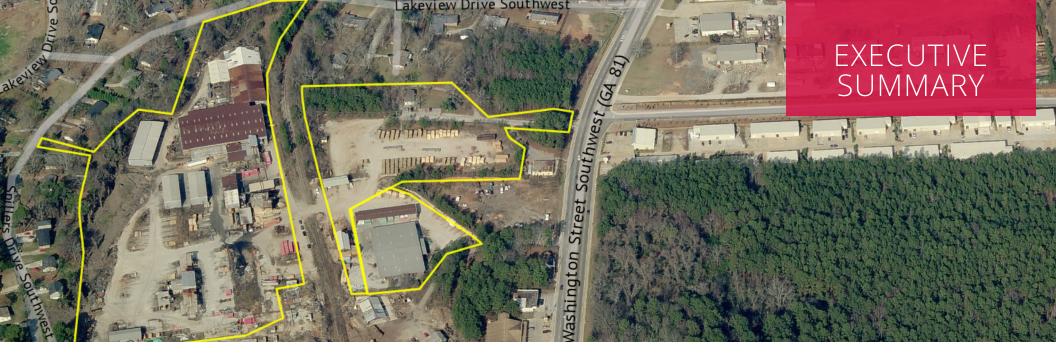

# **PROPERTY HIGHLIGHTS**

- Zoned M1
- Approximately 1.5 Miles from I-20
- Flat Topography
- Several Warehouse/Storage Sheds totaling SF shown
- 1,250+/-SF Office

# **OFFERING SUMMARY**

| Lot Size:      | 18.46 Acres |
|----------------|-------------|
| Building Size: | 99,800 SF   |
| Zoning:        | M1          |