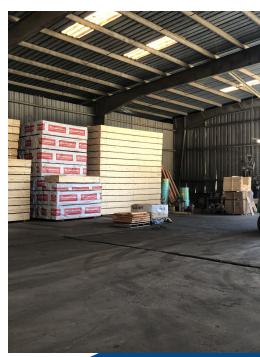

# **PROPERTY HIGHLIGHTS**

- Zoned M1
- Approximately 1.5 Miles from I-20
- Flat Topography
- Several Warehouse/Storage Sheds totaling SF shown
- 1,250+/-SF Office

# **OFFERING SUMMARY**

| Lot Size:      | 18.46 Acres |
|----------------|-------------|
| Building Size: | 99,800 SF   |
| Zoning:        | M1          |