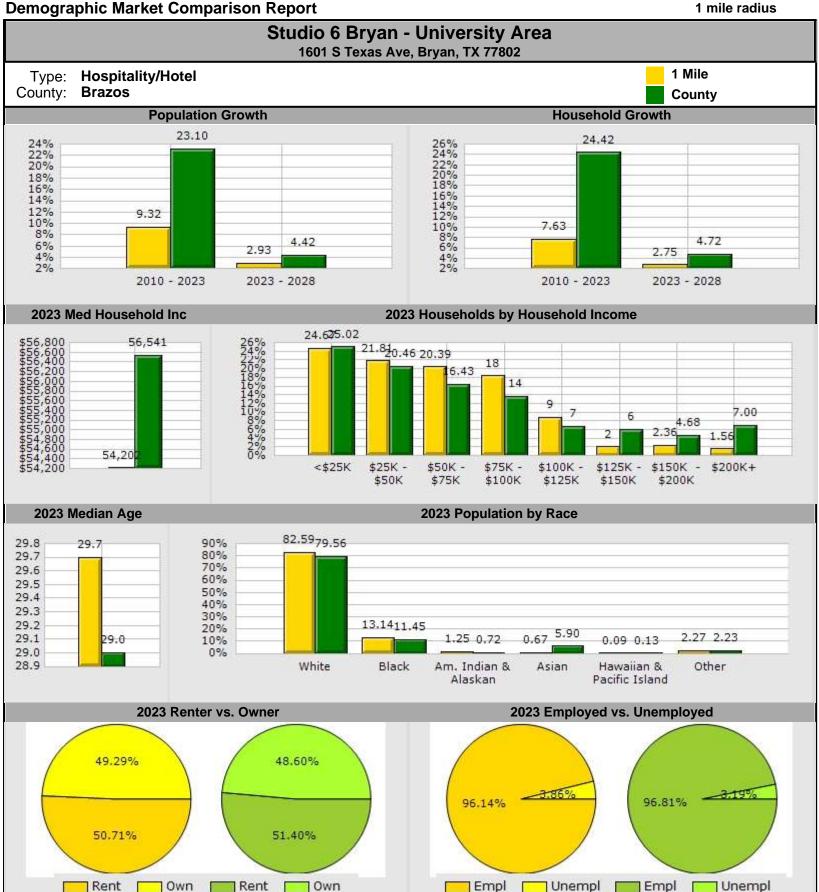

#### **Demographic Market Comparison Report**

## **Demographic Market Comparison Report**

|                                           | Bryan - University A<br>exas Ave, Bryan, TX 77802 |        |          |        |
|-------------------------------------------|---------------------------------------------------|--------|----------|--------|
| Type: Hospitality/Hotel<br>County: Brazos |                                                   |        |          |        |
|                                           | 1 Mile                                            |        | County   |        |
| Population Growth                         |                                                   |        |          |        |
| Growth 2010 - 2023                        | 9.32%                                             |        | 23.10%   |        |
| Growth 2023 - 2028                        | 2.93%                                             |        | 4.42%    |        |
| Empl                                      | 5,132                                             | 96.14% | 115,395  | 96.81% |
| Unempl                                    | 206                                               | 3.86%  | 3,798    | 3.19%  |
| 023 Population by Race                    | 10,039                                            |        | 239,858  |        |
| White                                     | 8,291                                             | 82.59% | 190,843  | 79.56% |
| Black                                     | 1,319                                             | 13.14% | 27,467   | 11.45% |
| Am. Indian & Alaskan                      | 125                                               | 1.25%  | 1,737    | 0.72%  |
| Asian                                     | 67                                                | 0.67%  | 14,162   | 5.90%  |
| Hawaiian & Pacific Island                 | 9                                                 | 0.09%  | 310      | 0.13%  |
| Other                                     | 228                                               | 2.27%  | 5,339    | 2.23%  |
| Household Growth                          |                                                   |        |          |        |
| Growth 2010 - 2023                        | 7.63%                                             |        | 24.42%   |        |
| Growth 2023 - 2028                        | 2.75%                                             |        | 4.72%    |        |
| Renter Occupied                           | 1,823                                             | 50.71% | 45,875   | 51.40% |
| Owner Occupied                            | 1,772                                             | 49.29% | 43,382   | 48.60% |
| 2023 Households by Household Income       | 3,595                                             |        | 89,257   |        |
| Income <\$25K                             | 887                                               | 24.67% | 22,334   | 25.02% |
| Income \$25K - \$50K                      | 784                                               | 21.81% | 18,264   | 20.46% |
| Income \$50K - \$75K                      | 733                                               | 20.39% | 14,662   | 16.43% |
| Income \$75K - \$100K                     | 660                                               | 18.36% | 12,196   | 13.66% |
| Income \$100K - \$125K                    | 318                                               | 8.85%  | 5,954    | 6.67%  |
| Income \$125K - \$150K                    | 72                                                | 2.00%  | 5,418    | 6.07%  |
| Income \$150K - \$200K                    | 85                                                | 2.36%  | 4,181    | 4.68%  |
| Income \$200K+                            | 56                                                | 1.56%  | 6,248    | 7.00%  |
| 2023 Med Household Inc                    | \$54,202                                          |        | \$56,541 |        |
| 2023 Median Age                           | 29.70                                             |        | 29.00    |        |