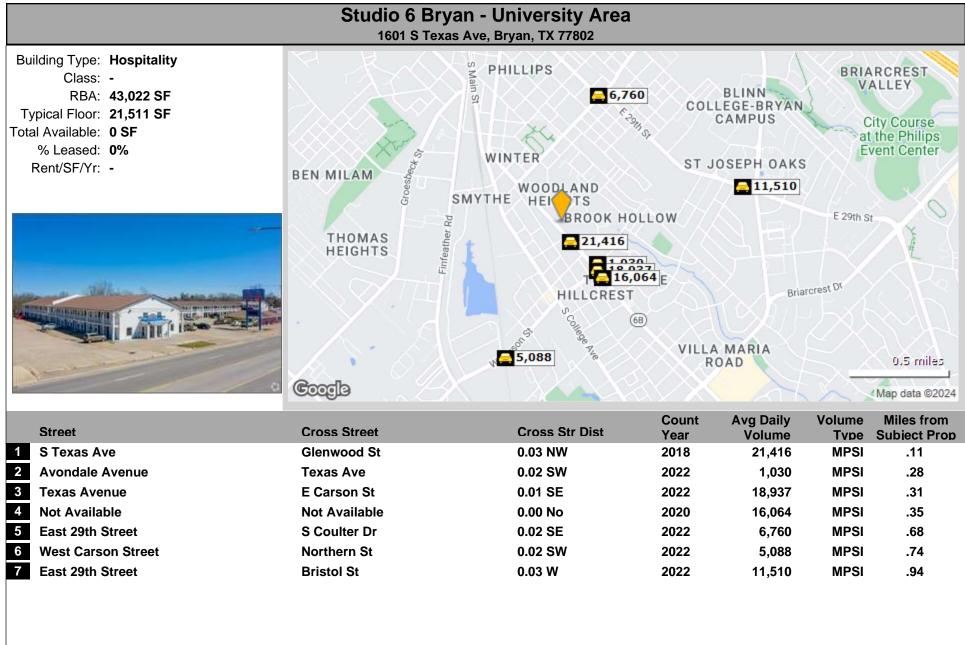

#### Aerial / Map Report



#### Aerial / Map Report

# Studio 6 Bryan - University Area

1601 S Texas Ave - Bryan, TX 77802



© 2024 CoStar Group - Licensed to Amit Mehta Inc - 410049.

## Site Plan Report

# Studio 6 Bryan - University Area

1601 S Texas Ave, Bryan, TX 77802

No Site Plan image was found for this property

#### Tenant data not available for this property

Total Tenants for report:

0

### **Traffic Count Report**



#### **Demographic Market Comparison Report**



## **Demographic Market Comparison Report**

|                                           | Bryan - University A<br>exas Ave, Bryan, TX 77802 |        |          |        |
|-------------------------------------------|---------------------------------------------------|--------|----------|--------|
| Type: Hospitality/Hotel<br>County: Brazos |                                                   |        |          |        |
|                                           | 1 Mile                                            |        | County   |        |
| Population Growth                         |                                                   |        |          |        |
| Growth 2010 - 2023                        | 9.32%