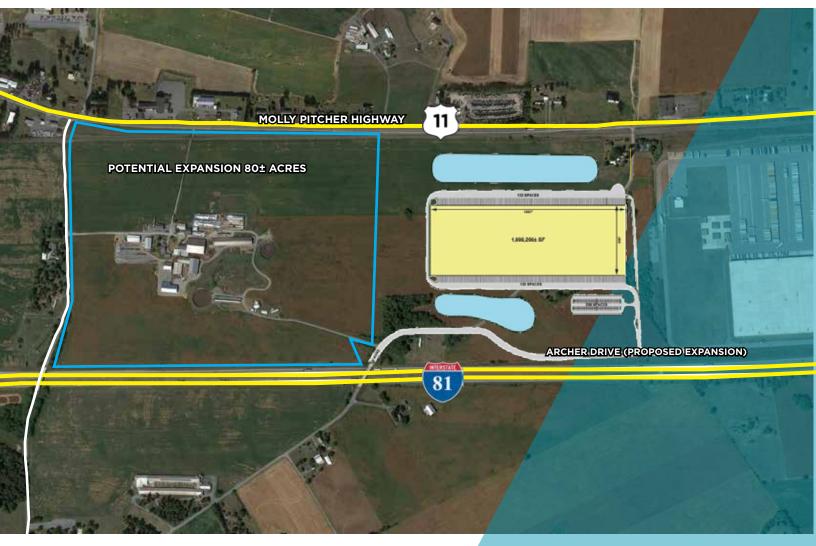

# I-81 Lighthouse Road Chambersburg, Pennsylvania

1,113,860 SF | ± 102 ACRES

**Development Opportunity** 

FOR LEASE OR SALE

# PROPERTY HIGHLIGHTS

- 1,113,860 SF Available
- ± 102 acres (expandable ± 80 acres)
- Rail served industrial site
- ± 1,600' of frontage on I-81
- Cross-dock distribution facility

Cushman & Wakefield of Pennsylvania, LLC 4507 N. Front Street - Suite 203 Harrisburg, PA 17110 +1 717 231 7290