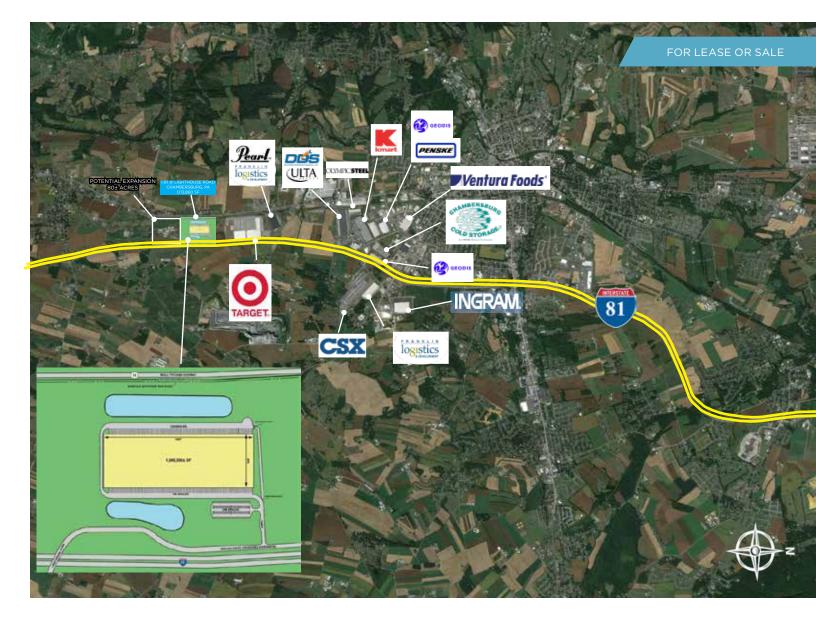

# I-81 Lighthouse Road Chambersburg, Pennsylvania

1,113,860 SF | ± 102 ACRES

**Development Opportunity** 

FOR LEASE OR SALE

# PROPERTY HIGHLIGHTS

- 1,113,860 SF Available
- ± 102 acres (expandable ± 80 acres)
- Rail served industrial site
- ± 1,600' of frontage on I-81
- Cross-dock distribution facility

Cushman & Wakefield of Pennsylvania, LLC 4507 N. Front Street - Suite 203 Harrisburg, PA 17110 +1 717 231 7290