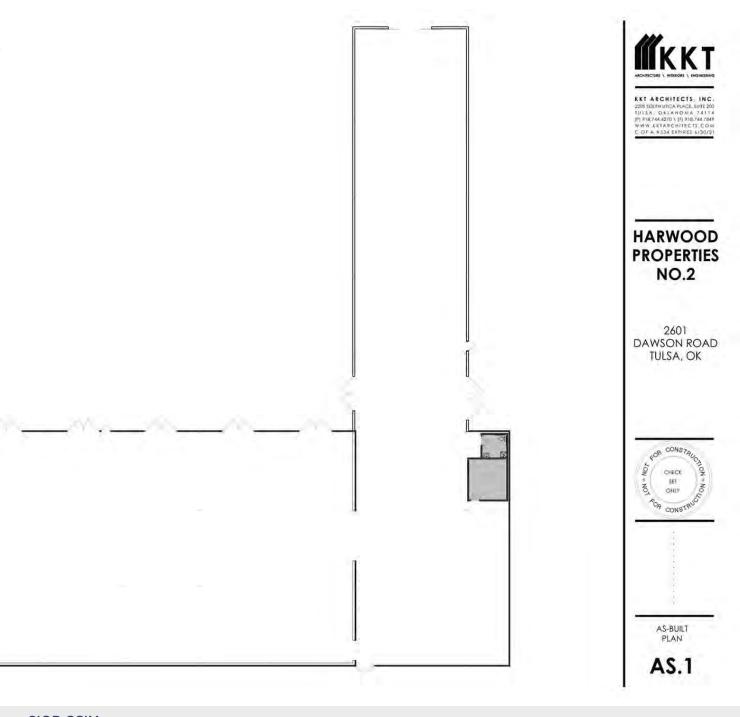

| ADDRESS              | BUILDING<br>SIZE | LOT<br>SIZE   | CRANES                                                                                                                                                                                                                                                                                                                         | POWER                    |
|----------------------|------------------|---------------|--------------------------------------------------------------------------------------------------------------------------------------------------------------------------------------------------------------------------------------------------------------------------------------------------------------------------------|--------------------------|
| 2601<br>DAWSON<br>RD | 19,058 SF        | 4.28<br>Acres | (1) 5-ton traveling bridge crane ( <i>Out of Service</i> )                                                                                                                                                                                                                                                                     | 400-600A /<br>240V / 3PH |
| 2609<br>DAWSON<br>RD | 20,464 SF        | 1.32<br>Acres | (2) 5-ton each traveling bridge cranes with 5-ton hoists ( <i>26'6" lift ht. w/51'0" boom span</i> );<br>(1) 1-ton jib crane                                                                                                                                                                                                   | 277-480A<br>/240V / 3PH  |
| 2703<br>DAWSON<br>RD | 19,087 SF        | 1.56<br>Acres | <ul> <li>(2) 5-ton each traveling bridge cranes with dual 5-ton capacity each hoists (17'0" lift ht. w/ 43'0" boom span);</li> <li>(1) 2-ton traveling bridge crane with 2-ton hoist (15'0" lift ht. w/ 33'0" boom span);</li> <li>(1) 1-ton and (1) 1/2-ton jib cranes; (1) 2-ton capacity manual crane (no hoist)</li> </ul> | 800-1200A<br>/240V / 3PH |