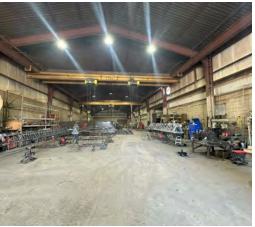

#### **Property Description**

Versatile leasing package featuring three industrial properties on Dawson Rd in Tulsa, OK. The properties at 2703 Dawson Rd (19,087 SF), 2609 Dawson Rd (20,464 SF, including an 800 sq. ft. storage building), and 2601 Dawson Rd (19,058 SF) offer expansive warehouse areas and 5-ton cranes, ideal for manufacturing or distribution. These well-maintained and secure facilities also provide plentiful yard space and easy access for trucks and large vehicles. With their prime location, these properties present a strong opportunity for businesses seeking industrial spaces.

#### **Property Highlights**

- Warehouse area with multiple high bay traveling bridge cranes
- Expansive laydown yard for storage or operations
- Prime location for convenient access to major transportation routes and Tulsa International Airport
- Ideal for manufacturing or distribution businesses

| ADDRESS              | BUILDING<br>SIZE | LOT<br>SIZE   | CRANES                                                                                                                                                                                                                                                                                                                         | POWER                    |
|----------------------|------------------|---------------|--------------------------------------------------------------------------------------------------------------------------------------------------------------------------------------------------------------------------------------------------------------------------------------------------------------------------------|--------------------------|
| 2601<br>DAWSON<br>RD | 19,058 SF        | 4.28<br>Acres | (1) 5-ton traveling bridge crane ( <i>Out of Service</i> )                                                                                                                                                                                                                                                                     | 400-600A /<br>240V / 3PH |
| 2609<br>DAWSON<br>RD | 20,464 SF        | 1.32<br>Acres | (2) 5-ton each traveling bridge cranes with 5-ton hoists ( <i>26'6" lift ht. w/51'0" boom span</i> );<br>(1) 1-ton jib crane                                                                                                                                                                                                   | 277-480A<br>/240V / 3PH  |
| 2703<br>DAWSON<br>RD | 19,087 SF        | 1.56<br>Acres | <ul> <li>(2) 5-ton each traveling bridge cranes with dual 5-ton capacity each hoists (17'0" lift ht. w/ 43'0" boom span);</li> <li>(1) 2-ton traveling bridge crane with 2-ton hoist (15'0" lift ht. w/ 33'0" boom span);</li> <li>(1) 1-ton and (1) 1/2-ton jib cranes; (1) 2-ton capacity manual crane (no hoist)</li> </ul> | 800-1200A<br>/240V / 3PH |