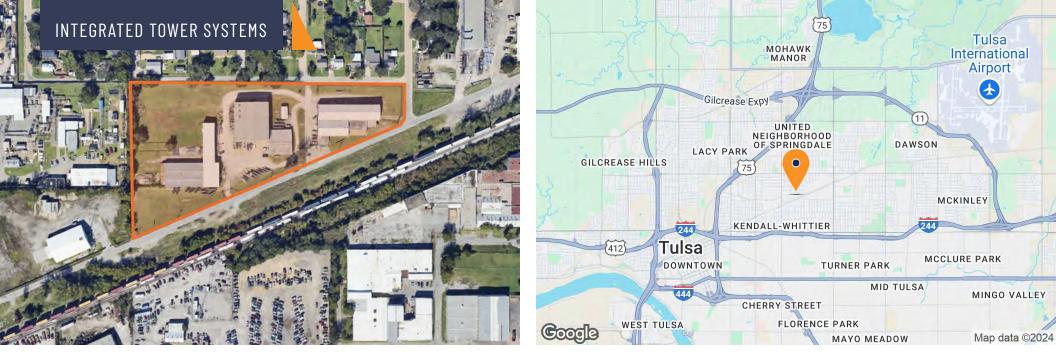

#### **Location Description**

Located in the heart of Tulsa, this prime industrial area offers convenient access to major transportation routes, including Interstates 244 and 44. Nearby points of interest include the Tulsa Port of Catoosa, one of the largest and most inland ice-free ports in the U.S., providing access to international markets. The area is also in close proximity to Tulsa International Airport, providing easy access for shipping and logistics.

#### **Offering Summary**

| LEASE RATE:   | From \$5.44 SF/yr (NNN) |
|---------------|-------------------------|
| AVAILABLE SF: | 58,609 SF               |
| LOT SIZE:     | 7.16 Acres              |
| ZONING:       | IM                      |