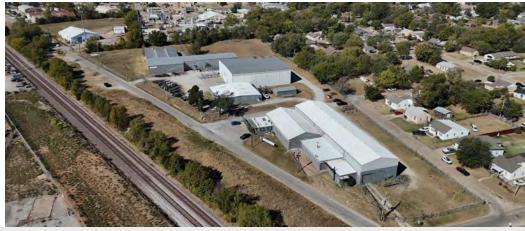

#### **Property Description**

Versatile leasing package featuring three industrial properties on Dawson Rd in Tulsa, OK. The properties at 2703 Dawson Rd (19,087 SF), 2609 Dawson Rd (20,464 SF, including an 800 sq. ft. storage building), and 2601 Dawson Rd (19,058 SF) offer expansive warehouse areas and 5-ton cranes, ideal for manufacturing or distribution. These well-maintained and secure facilities also provide plentiful yard space and easy access for trucks and large vehicles. With their prime location, these properties present a strong opportunity for businesses seeking industrial spaces.

#### **Property Highlights**

- Warehouse area with multiple high bay traveling bridge cranes
- Expansive laydown yard for storage or operations
- Prime location for convenient access to major transportation routes and Tulsa International Airport
- Ideal for manufacturing or distribution businesses

#### **Location Description**

Located in the heart of Tulsa, this prime industrial area offers convenient access to major transportation routes, including Interstates 244 and 44. Nearby points of interest include the Tulsa Port of Catoosa, one of the largest and most inland ice-free ports in the U.S., providing access to international markets. The area is also in close proximity to Tulsa International Airport, providing easy access for shipping and logistics.