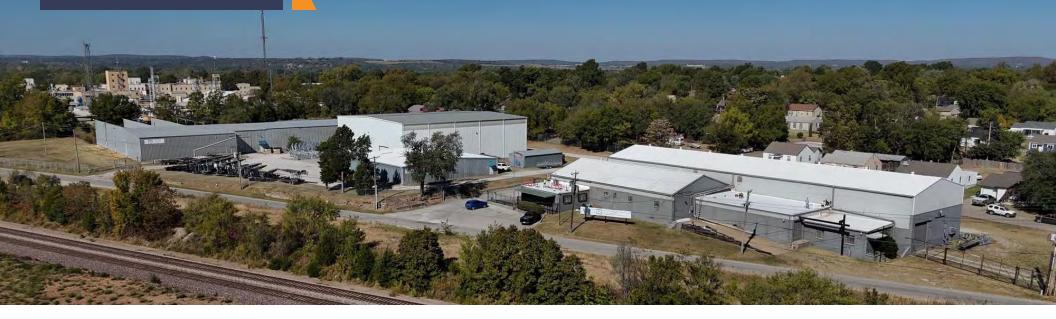

#### **Property Description**

Versatile leasing package featuring three industrial properties on Dawson Rd in Tulsa, OK. The properties at 2703 Dawson Rd (19,087 SF), 2609 Dawson Rd (20,464 SF, including an 800 sq. ft. storage building), and 2601 Dawson Rd (19,058 SF) offer expansive warehouse areas and 5-ton cranes, ideal for manufacturing or distribution. These well-maintained and secure facilities also provide plentiful yard space and easy access for trucks and large vehicles. With their prime location, these properties present a strong opportunity for businesses seeking industrial spaces.

#### **Property Highlights**

- Warehouse area with multiple high bay traveling bridge cranes
- Expansive laydown yard for storage or operations
- Prime location for convenient access to major transportation routes and Tulsa International Airport
- Ideal for manufacturing or distribution businesses