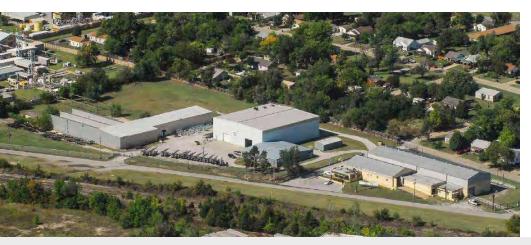

#### **Property Description**

Versatile leasing package featuring three industrial properties on Dawson Rd in Tulsa, OK. The properties at 2703 Dawson Rd (19,087 SF), 2609 Dawson Rd (20,464 SF, including an 800 sq. ft. storage building), and 2601 Dawson Rd (19,058 SF) offer expansive warehouse areas and 5-ton cranes, ideal for manufacturing or distribution. These well-maintained and secure facilities also provide plentiful yard space and easy access for trucks and large vehicles. With their prime location, these properties present a strong opportunity for businesses seeking industrial spaces.

#### **Property Highlights**

- Warehouse area with multiple high bay traveling bridge cranes
- Expansive laydown yard for storage or operations
- Prime location for convenient access to major transportation routes and Tulsa International Airport
- Ideal for manufacturing or distribution businesses

#### **Location Description**

Located in the heart of Tulsa, this prime industrial area offers convenient access to major transportation routes, including Interstates 244 and 44. Nearby points of interest include the Tulsa Port of Catoosa, one of the largest and most inland ice-free ports in the U.S., providing access to international markets. The area is also in close proximity to Tulsa International Airport, providing easy access for shipping and logistics.