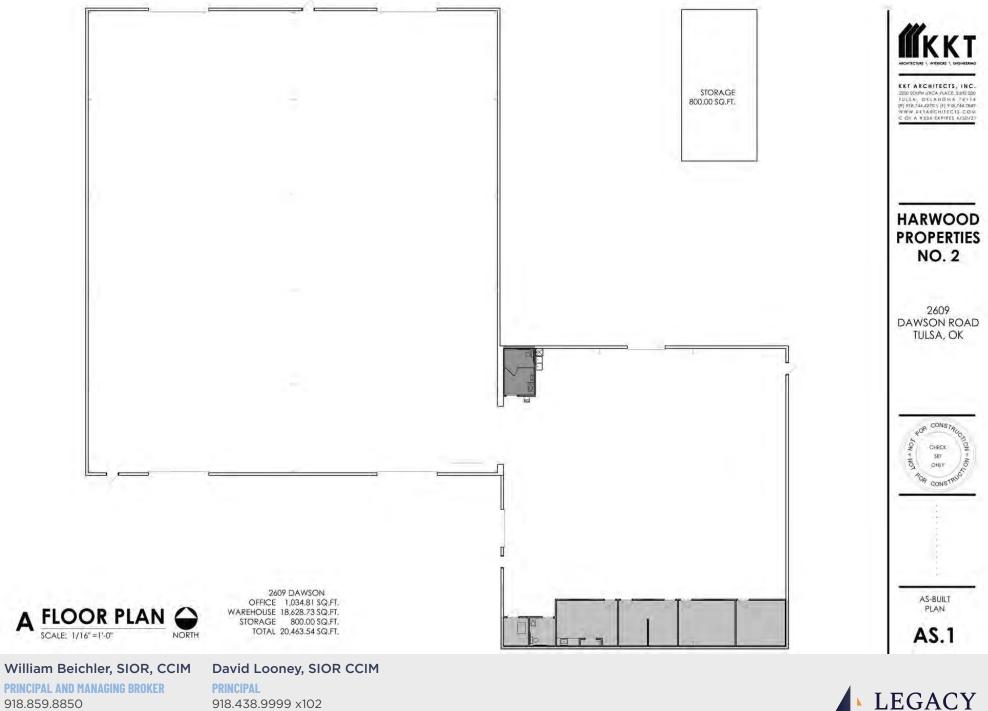

#### **Property Description**

Versatile leasing package featuring three industrial properties on Dawson Rd in Tulsa, OK. The properties at 2703 Dawson Rd (19,087 SF), 2609 Dawson Rd (20,464 SF, including an 800 sq. ft. storage building), and 2601 Dawson Rd (19,058 SF) offer expansive warehouse areas and 5-ton cranes, ideal for manufacturing or distribution. These well-maintained and secure facilities also provide plentiful yard space and easy access for trucks and large vehicles. With their prime location, these properties present a strong opportunity for businesses seeking industrial spaces.

| ADDRESS              | BUILDING<br>SIZE | LOT<br>SIZE   | CRANES                                                                                                                                                                                                                                                                                                                         | POWER                    |
|----------------------|------------------|---------------|--------------------------------------------------------------------------------------------------------------------------------------------------------------------------------------------------------------------------------------------------------------------------------------------------------------------------------|--------------------------|
| 2601<br>DAWSON<br>RD | 19,058 SF        | 4.28<br>Acres | (1) 5-ton traveling bridge crane ( <i>Out of Service</i> )                                                                                                                                                                                                                                                                     | 400-600A /<br>240V / 3PH |
| 2609<br>DAWSON<br>RD | 20,464 SF        | 1.32<br>Acres | (2) 5-ton each traveling bridge cranes with 5-ton hoists ( <i>26'6" lift ht. w/51'0" boom span</i> );<br>(1) 1-ton jib crane                                                                                                                                                                                                   | 277-480A<br>/240V / 3PH  |
| 2703<br>DAWSON<br>RD | 19,087 SF        | 1.56<br>Acres | <ul> <li>(2) 5-ton each traveling bridge cranes with dual 5-ton capacity each hoists (17'0" lift ht. w/ 43'0" boom span);</li> <li>(1) 2-ton traveling bridge crane with 2-ton hoist (15'0" lift ht. w/ 33'0" boom span);</li> <li>(1) 1-ton and (1) 1/2-ton jib cranes; (1) 2-ton capacity manual crane (no hoist)</li> </ul> | 800-1200A<br>/240V / 3PH |