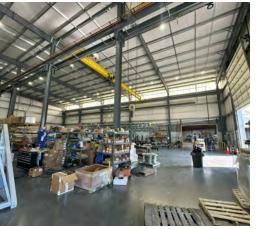

#### **Property Description**

Versatile leasing package featuring three industrial properties on Dawson Rd in Tulsa, OK. The properties at 2703 Dawson Rd (19,087 SF), 2609 Dawson Rd (20,464 SF, including an 800 sq. ft. storage building), and 2601 Dawson Rd (19,058 SF) offer expansive warehouse areas and 5-ton cranes, ideal for manufacturing or distribution. These well-maintained and secure facilities also provide plentiful yard space and easy access for trucks and large vehicles. With their prime location, these properties present a strong opportunity for businesses seeking industrial spaces.

#### **Property Highlights**

- Warehouse area with multiple high bay traveling bridge cranes
- Expansive laydown yard for storage or operations
- Prime location for convenient access to major transportation routes and Tulsa International Airport
- Ideal for manufacturing or distribution businesses

| ADDRESS              | BUILDING<br>SIZE | LOT<br>SIZE   | CRANES                                                                                                                                                                                                                                                                                                                         | POWER                    |
|----------------------|------------------|---------------|--------------------------------------------------------------------------------------------------------------------------------------------------------------------------------------------------------------------------------------------------------------------------------------------------------------------------------|--------------------------|
| 2601<br>DAWSON<br>RD | 19,058 SF        | 4.28<br>Acres | (1) 5-ton traveling bridge crane ( <i>Out of Service</i> )                                                                                                                                                                                                                                                                     | 400-600A /<br>240V / 3PH |
| 2609<br>DAWSON<br>RD | 20,464 SF        | 1.32<br>Acres | (2) 5-ton each traveling bridge cranes with 5-ton hoists ( <i>26'6" lift ht. w/51'0" boom span</i> );<br>(1) 1-ton jib crane                                                                                                                                                                                                   | 277-480A<br>/240V / 3PH  |
| 2703<br>DAWSON<br>RD | 19,087 SF        | 1.56<br>Acres | <ul> <li>(2) 5-ton each traveling bridge cranes with dual 5-ton capacity each hoists (17'0" lift ht. w/ 43'0" boom span);</li> <li>(1) 2-ton traveling bridge crane with 2-ton hoist (15'0" lift ht. w/ 33'0" boom span);</li> <li>(1) 1-ton and (1) 1/2-ton jib cranes; (1) 2-ton capacity manual crane (no hoist)</li> </ul> | 800-1200A<br>/240V / 3PH |