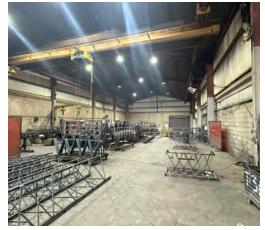

#### **Property Description**

Versatile leasing package featuring three industrial properties on Dawson Rd in Tulsa, OK. The properties at 2703 Dawson Rd (19,087 SF), 2609 Dawson Rd (20,464 SF, including an 800 sq. ft. storage building), and 2601 Dawson Rd (19,058 SF) offer expansive warehouse areas and 5-ton cranes, ideal for manufacturing or distribution. These well-maintained and secure facilities also provide plentiful yard space and easy access for trucks and large vehicles. With their prime location, these properties present a strong opportunity for businesses seeking industrial spaces.

#### **Property Highlights**

- Warehouse area with multiple high bay traveling bridge cranes
- Expansive laydown yard for storage or operations
- Prime location for convenient access to major transportation routes and Tulsa International Airport
- Ideal for manufacturing or distribution businesses

| ADDRESS              | BUILDING<br>SIZE | LOT<br>SIZE   | CRANES                                                                                                                                                                                                                                                                                                                         | POWER                    |
|----------------------|------------------|---------------|--------------------------------------------------------------------------------------------------------------------------------------------------------------------------------------------------------------------------------------------------------------------------------------------------------------------------------|--------------------------|
| 2601<br>DAWSON<br>RD | 19,058 SF        | 4.28<br>Acres | (1) 5-ton traveling bridge crane ( <i>Out of Service</i> )                                                                                                                                                                                                                                                                     | 400-600A /<br>240V / 3PH |
| 2609<br>DAWSON<br>RD | 20,464 SF        | 1.32<br>Acres | (2) 5-ton each traveling bridge cranes with 5-ton hoists ( <i>26'6" lift ht. w/51'0" boom span</i> );<br>(1) 1-ton jib crane                                                                                                                                                                                                   | 277-480A<br>/240V / 3PH  |
| 2703<br>DAWSON<br>RD | 19,087 SF        | 1.56<br>Acres | <ul> <li>(2) 5-ton each traveling bridge cranes with dual 5-ton capacity each hoists (17'0" lift ht. w/ 43'0" boom span);</li> <li>(1) 2-ton traveling bridge crane with 2-ton hoist (15'0" lift ht. w/ 33'0" boom span);</li> <li>(1) 1-ton and (1) 1/2-ton jib cranes; (1) 2-ton capacity manual crane (no hoist)</li> </ul> | 800-1200A<br>/240V / 3PH |