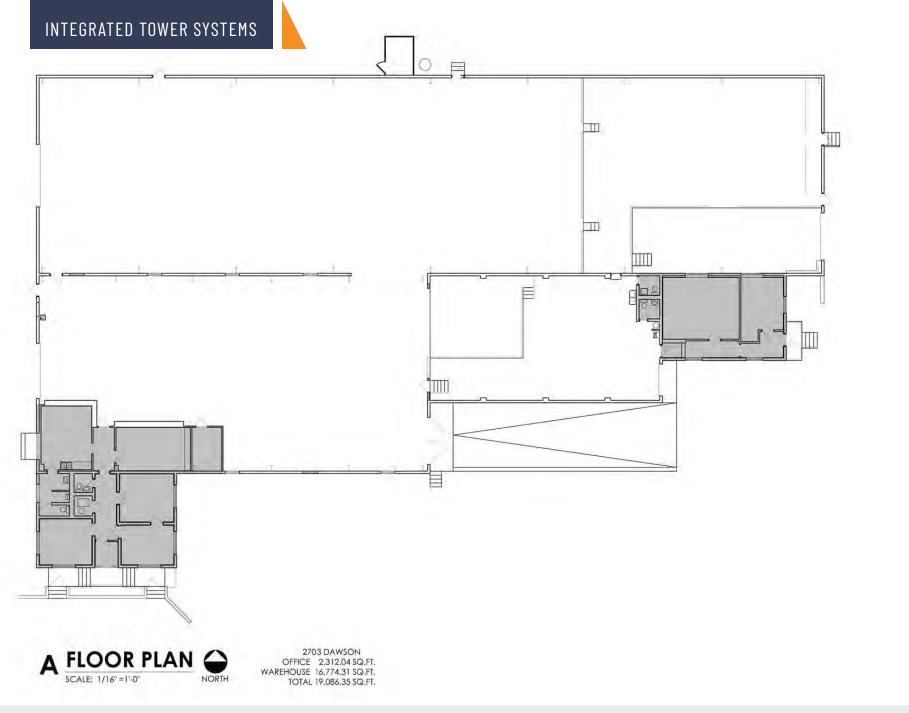

| ADDRESS              | BUILDING<br>SIZE | LOT<br>SIZE   | CRANES                                                                                                                                                                                                                                                                                                                         | POWER                    |
|----------------------|------------------|---------------|--------------------------------------------------------------------------------------------------------------------------------------------------------------------------------------------------------------------------------------------------------------------------------------------------------------------------------|--------------------------|
| 2601<br>DAWSON<br>RD | 19,058 SF        | 4.28<br>Acres | (1) 5-ton traveling bridge crane ( <i>Out of Service</i> )                                                                                                                                                                                                                                                                     | 400-600A /<br>240V / 3PH |
| 2609<br>DAWSON<br>RD | 20,464 SF        | 1.32<br>Acres | (2) 5-ton each traveling bridge cranes with 5-ton hoists ( <i>26'6" lift ht. w/51'0" boom span</i> );<br>(1) 1-ton jib crane                                                                                                                                                                                                   | 277-480A<br>/240V / 3PH  |
| 2703<br>DAWSON<br>RD | 19,087 SF        | 1.56<br>Acres | <ul> <li>(2) 5-ton each traveling bridge cranes with dual 5-ton capacity each hoists (17'0" lift ht. w/ 43'0" boom span);</li> <li>(1) 2-ton traveling bridge crane with 2-ton hoist (15'0" lift ht. w/ 33'0" boom span);</li> <li>(1) 1-ton and (1) 1/2-ton jib cranes; (1) 2-ton capacity manual crane (no hoist)</li> </ul> | 800-1200A<br>/240V / 3PH |