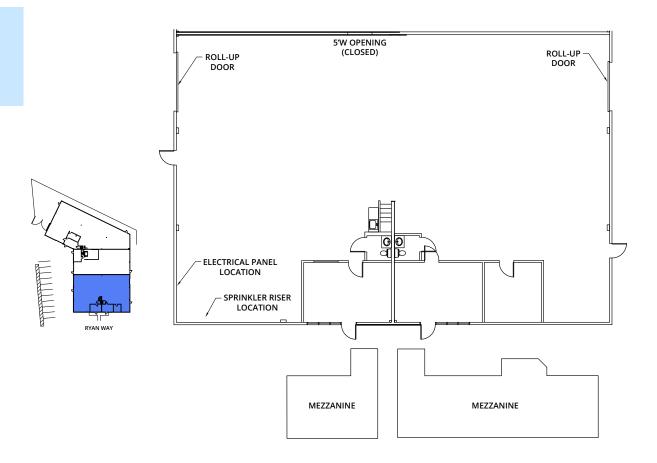

#### Mike Davis, slor

Executive Vice President +1 650 486 2219 mike.davis@colliers.com CA Lic. 01315877

### **Jacob Zimmerman**

Associate +1 650 486 2203 jacob.zimmerman@colliers.com CA Lic. 02206198







# Floor Plan

### 212-214 Ryan Way

• Space Available: **±5,400 SF** 

• Warehouse Area: ±4,900 SF

• Office Area: ±500 SF

• Roll Up Doors: 2

• Clear Height: **17**′

• Parking: 6 Reserved Spaces







# Floor Plan

## 216 Ryan Way

• Space Available: **±3,600 SF** 

• Warehouse Area: ±3,350 SF

• Office Area: ±250 SF

• Roll Up Doors: 1

• Clear Height: **17**′

• Parking: **3 Reserved Spaces** 















### Mike Davis, slor

Executive Vice President +1 650 486 2219 mike.davis@colliers.com CA Lic. 01315877

### **Jacob Zimmerman**

Associate +1 650 486 2203 jacob.zimmerman@colliers.com CA Lic. 02206198

#### **Colliers**

203 Redwood Shores Pkwy Suite 125 Redwood City, CA 94065 P: +1 650 486 2200 colliers.com/sanfranciscobayarea



This document has been prepared by Colliers International for advertising and general information only. Colliers International makes no guarantees, representations or warranties of any kind, expressed or implied, regarding the information includin