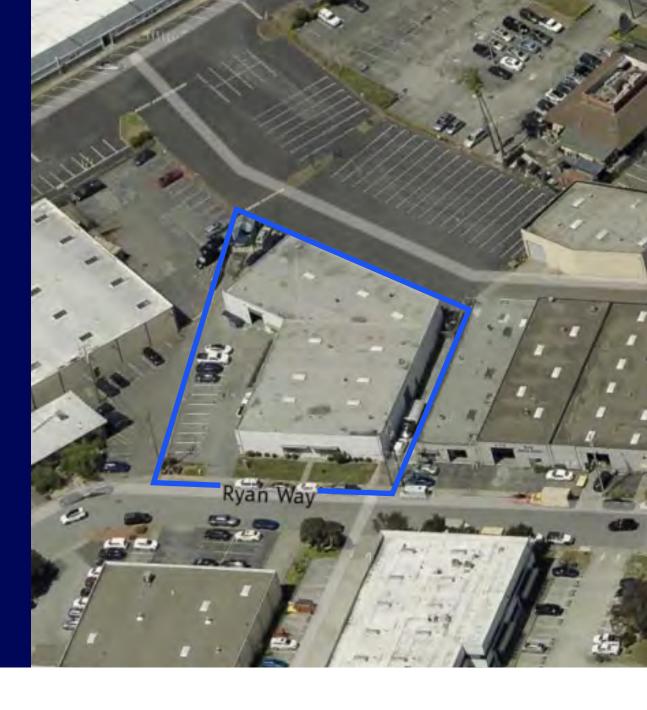

### 212-214 Ryan Way

• Space Available: **±5,400 SF** 

• Warehouse Area: ±4,900 SF

• Office Area: ±500 SF

• Roll Up Doors: 2

• Clear Height: **17**′

• Parking: 6 Reserved Spaces

## 216 Ryan Way

• Space Available: **±3,600 SF** 

• Warehouse Area: ±3,350 SF

• Office Area: ±250 SF

• Roll Up Doors: 1

• Clear Height: **17**′

• Parking: **3 Reserved Spaces** 