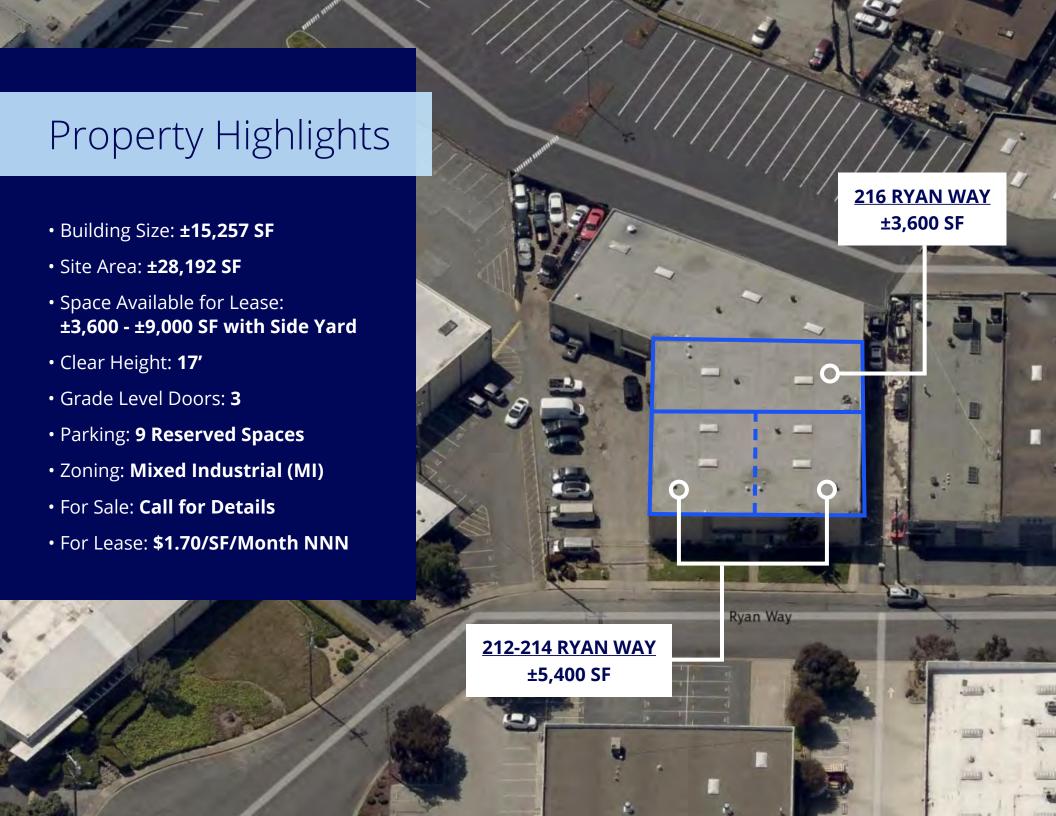

### 212-214 Ryan Way

• Space Available: **±5,400 SF** 

• Warehouse Area: ±4,900 SF

• Office Area: ±500 SF

• Roll Up Doors: 2

• Clear Height: **17**′

• Parking: 6 Reserved Spaces

## 216 Ryan Way

• Space Available: **±3,600 SF** 

• Warehouse Area: ±3,350 SF

• Office Area: ±250 SF

• Roll Up Doors: 1

• Clear Height: **17**′

• Parking: **3 Reserved Spaces** 