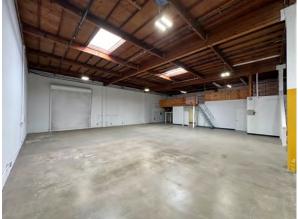

### 212-214 Ryan Way

• Space Available: **±5,400 SF** 

• Warehouse Area: ±4,900 SF

• Office Area: ±500 SF

• Roll Up Doors: 2

• Clear Height: **17**′

• Parking: 6 Reserved Spaces