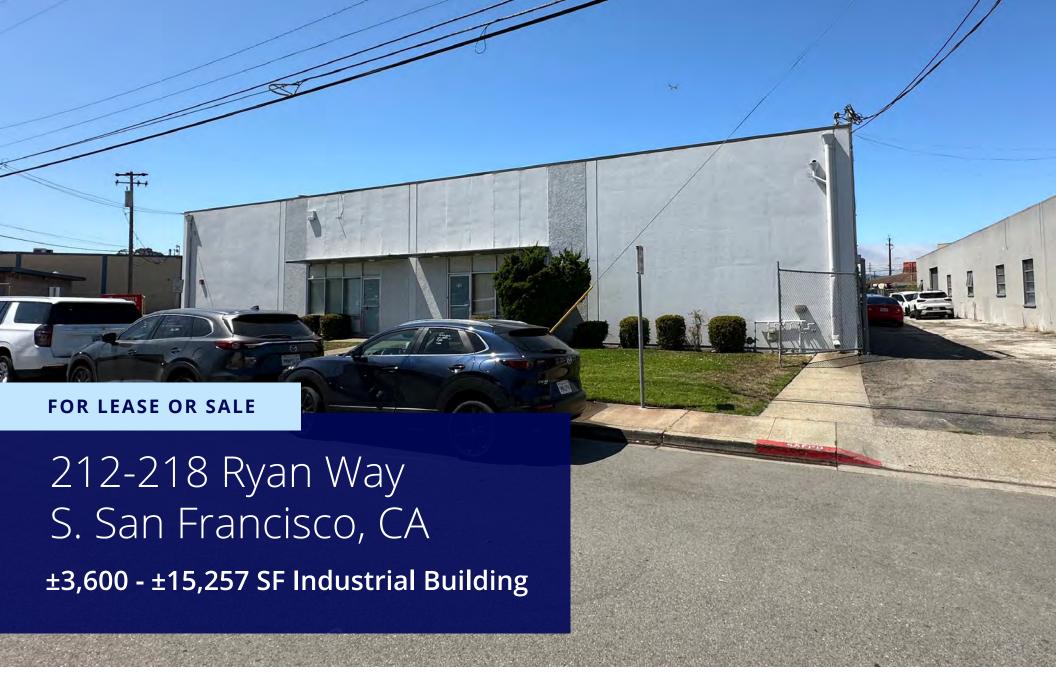

### 212-214 Ryan Way

• Space Available: **±5,400 SF** 

• Warehouse Area: ±4,900 SF

• Office Area: ±500 SF

• Roll Up Doors: 2

• Clear Height: **17**′

• Parking: 6 Reserved Spaces

## 216 Ryan Way

• Space Available: **±3,600 SF** 

• Warehouse Area: ±3,350 SF

• Office Area: ±250 SF

• Roll Up Doors: 1

• Clear Height: **17**′

• Parking: **3 Reserved Spaces** 