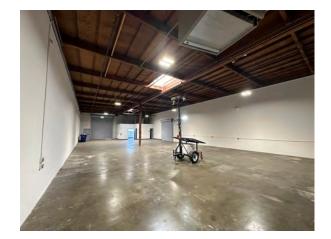

## 216 Ryan Way

• Space Available: **±3,600 SF** 

• Warehouse Area: ±3,350 SF

• Office Area: ±250 SF

• Roll Up Doors: 1

• Clear Height: **17**′

• Parking: **3 Reserved Spaces** 