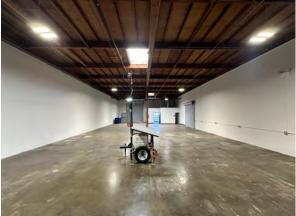

### 212-214 Ryan Way

• Space Available: **±5,400 SF** 

• Warehouse Area: ±4,900 SF

• Office Area: ±500 SF

• Roll Up Doors: 2

• Clear Height: **17**′

• Parking: 6 Reserved Spaces

## 216 Ryan Way

• Space Available: **±3,600 SF** 

• Warehouse Area: ±3,350 SF

• Office Area: ±250 SF

• Roll Up Doors: 1

• Clear Height: **17**′

• Parking: **3 Reserved Spaces** 