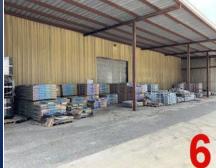

#### **PICTURES**

# PROPERTY INFORMATION

- Approximately 425 Front Feet
- 2 Curb Cuts one with traffic signal
- Access On West Side of Property By way of residential Street, David Ter.
- Lease In Place Until July 2026 (Call for Details)
- Main Building Approximately 47,665 SF
- 12 Storage Sheds
- Zoned C-1, Water & Sewer
- Traffic Count (GDOT Estimate Watson BLVD 34,400 VPD)