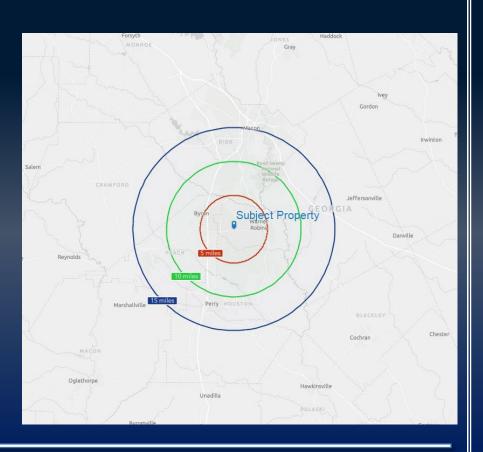

# DEMOGRAPHICS & INCOME SALARY

Traffic Count (GDOT Estimate Watson BLVD 34,400 VPD)

| Demographics:    |                 |                  |  |
|------------------|-----------------|------------------|--|
|                  | <u> 5 Miles</u> | <u> 10 Miles</u> |  |
| 2024 Population: |                 |                  |  |

115,872 182,271 275,342

2029 Population Estimate:

120,703 190,900 284,643

2024 Households:

45,801 70,048 104,615

2029 Households Estimate:

48,259 74,101 109,441

2024 Average HH Income:

\$90,937 \$98,260 \$87,184

2029 Average HH Income Estimate:

\$106,763 \$115,390 \$103,418

#### 2756 WATSON BLVD WARNER ROBINS , GA 31093

15 Miles

The information contained herein has been compiled from various sources, both private and public. It is accurate and complete only to the extent to which The Summit Group has been able to ascertain from third party sources. As such, no warranty or guarantee is given or implied with regard to the accuracy or completeness of any information contained herein. Any interested party shall be required to conduct its own due diligence and investigations to verify region, and it or otherwise insure the information contained herein.