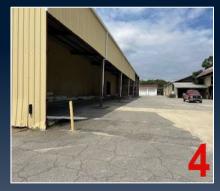

#### **PICTURES**

# PROPERTY INFORMATION

- Approximately 425 Front Feet
- 2 Curb Cuts one with traffic signal
- Access On West Side of Property By way of residential Street, David Ter.
- Lease In Place Until July 2026 (Call for Details)
- Main Building Approximately 47,665 SF
- 12 Storage Sheds
- Zoned C-1, Water & Sewer
- Traffic Count (GDOT Estimate Watson BLVD 34,400 VPD)