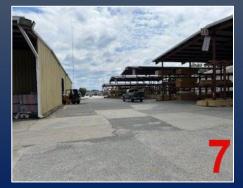

#### **PICTURES**

# PROPERTY INFORMATION

- Approximately 425 Front Feet
- 2 Curb Cuts one with traffic signal
- Access On West Side of Property By way of residential Street, David Ter.
- Lease In Place Until July 2026 (Call for Details)
- Main Building Approximately 47,665 SF
- 12 Storage Sheds
- Zoned C-1, Water & Sewer
- Traffic Count (GDOT Estimate Watson BLVD 34,400 VPD)