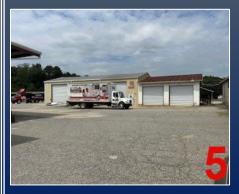

#### **PICTURES**

# PROPERTY INFORMATION

- Approximately 425 Front Feet
- 2 Curb Cuts one with traffic signal
- Access On West Side of Property By way of residential Street, David Ter.
- Lease In Place Until July 2026 (Call for Details)
- Main Building Approximately 47,665 SF
- 12 Storage Sheds
- Zoned C-1, Water & Sewer
- Traffic Count (GDOT Estimate Watson BLVD 34,400 VPD)