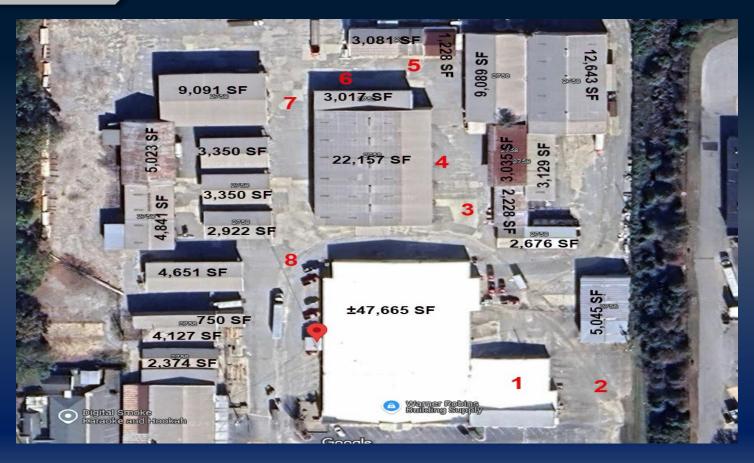

#### **AERIAL**

# PROPERTY INFORMATION

- Approximately 425 Front Feet
- 2 Curb Cuts one with traffic signal
- Access On West Side of Property By way of residential Street, David Ter.
- Lease In Place Until July 2026 (Call for Details)
- Main Building Approximately 47,665 SF
- 12 Storage Sheds
- Zoned C-1, Water & Sewer
- Traffic Count (GDOT Estimate Watson BLVD 34,400 VPD)