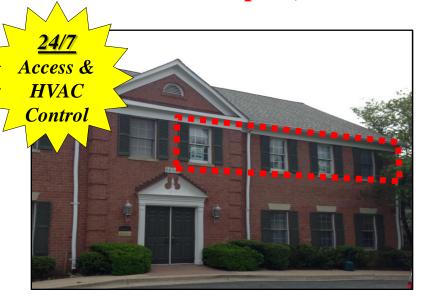

- Clean, totally renovated office space with private bath, kitchenette, offices and open areas
- Only \$15.00 per S.F.
- 3 to 5-year lease term
- Plentiful parking in the lot and on the street
- Control your own HVAC
- Currently four offices and a large open area but additional offices could be constructed
- Flexible buildout space can be reconfigured for you
- Close to Route 355 with easy access to I-270 and the Intercounty Connector

## 14660 ROTHGEB DR. Office Space For Lease

2<sup>nd</sup> Floor Walkup - 1,373 S.F.

Close to the heart of Rockville this space is perfect for a small office user. Professionally cleaned, painted and new flooring make it an easy space to jump right into.