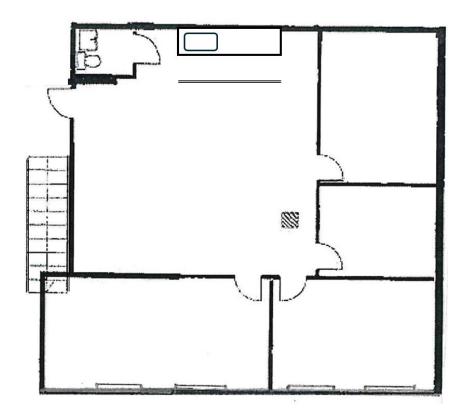

## Second Floor Suite 1,373 Square Feet

Windowed Front Offices
Private Bathroom

NOT TO SCALE | MEASUREMENTS APPROXIMATE