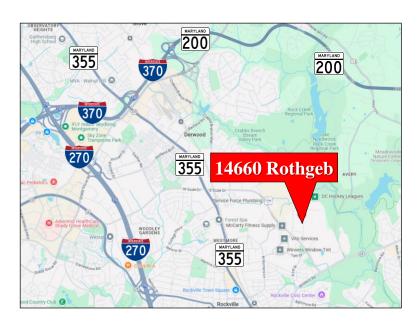

n, totally renovated office space with private bath, kitchenette, offices and open areas
- Only \$15.00 per S.F.
- 3 to 5-year lease term
- Plentiful parking in the lot and on the street
- Control your own HVAC
- Currently four offices and a large open area but additional offices could be constructed
- Flexible buildout space can be reconfigured for you
- Close to Route 355 with easy access to I-270 and the Intercounty Connector

For more information or to schedule a tour:

301.961.9696

Rick Kelly Ext. 210

rkelly@amrcommercial.com

## 14660 ROTHGEB DR. Office Space For Lease

2<sup>nd</sup> Floor Walkup - 1,373 S.F.



Close to the heart of Rockville this space is perfect for a small office user. Professionally cleaned, painted and new flooring make it an easy space to jump right into.



Although all information furnished is from sources we deem reliable, such information has not been verified and no express representation is made nor is any to be implied as to the accuracy thereof, and it is submitted subject to errors, omissions, or other conditions.



ALEXANDER, MONTROSE, RITTENBERG Commercial Real Estate Brokerage





## 14660 Rothgeb Drive Rockville, Maryland 20850

## Second Floor Suite 1,373 Square Feet



Windowed Front Offices
Private Bathroom

NOT TO SCALE | MEASUREMENTS APPROXIMATE