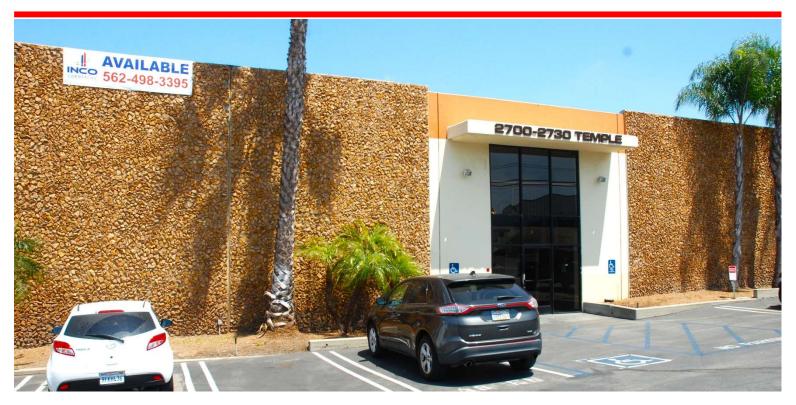

## **OFFICE SPACE FOR LEASE**

2700 Temple Ave., Long Beach, CA 90806

## **PROPERTY FEATURES:**

- Approximately 680 Square Feet
- 1 Office, Open Area, Storage Room
- 2<sup>nd</sup> Floor Office Space

LEASE RATE: \$1.95 Per Square Foot (Full Service)

Your Entrepreneurial Real Estate Partner. Building Wealth Together.