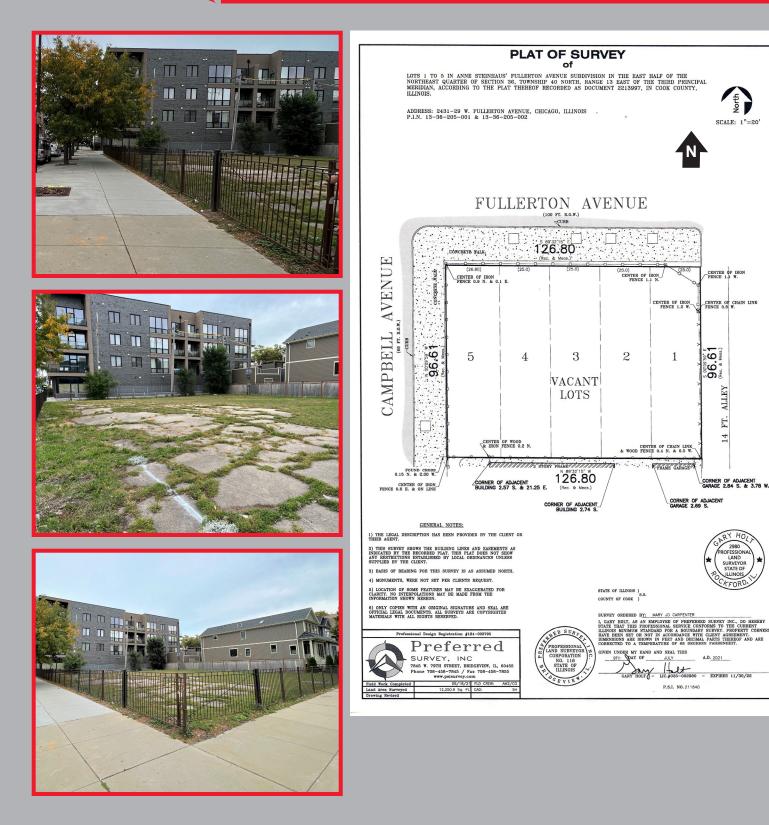

## 2429-2431 W. Fullerton

## 5 Lots - 12,250 sf Sale Price: \$2,200,000

**ANN ANOVITZ ASSOCIATES** 

Aaron Anovitz • 312-372-3224 • www.Anovitz.com

The information contained herein has been obtained from sources deemed reliable but is subject to verification, change, withdrawal without notice, and is submitted without warranty as to accuracy by Ann Anovitz Associates.

## 2429-2431 W. Fullerton 5 Lots, 12,250 sf

**ANN ANOVITZ ASSOCIATES** 

TES Aaron Anovitz • 312-372-3224 • www.Anovitz.com

The information contained herein has been obtained from sources deemed reliable but is subject to verification, change, withdrawal without notice, and is submitted without warranty as to accuracy by Ann Anovitz Associates.