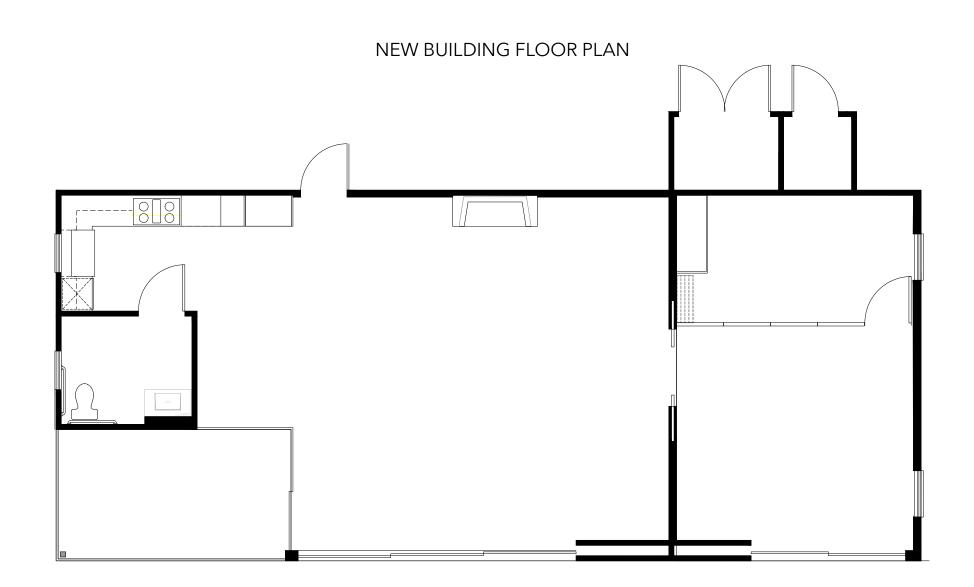

#### PER TAX ASSESSOR:

- 1. Lot Size: 2.72 acres or ±118,483,2 SF
- 2. Existing Builidng Size: ±1,832 SF
- 3. New Building Size: ±1,344 SF (±1,600 SF attached deck)

### FOR SALE OR LEASE

EXISTING BUILDING FLOOR PLAN

FOR SALE OR LEASE

SITE PLAN