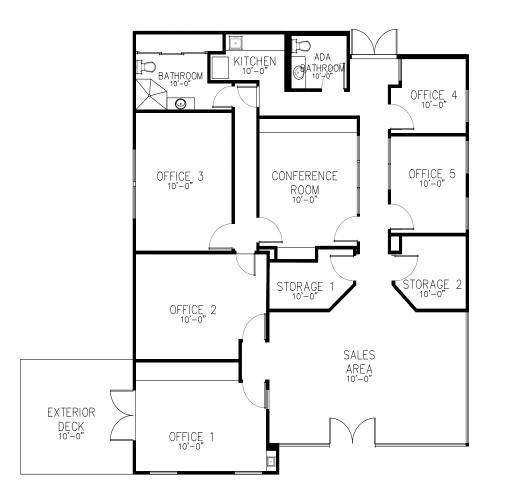

#### PER TAX ASSESSOR:

- 1. Lot Size: 2.72 acres or ±118,483,2 SF
- 2. Existing Builidng Size: ±1,832 SF
- 3. New Building Size: ±1,344 SF (±1,600 SF attached deck)

### FOR SALE OR LEASE

EXISTING BUILDING FLOOR PLAN

FOR SALE OR LEASE

SITE PLAN