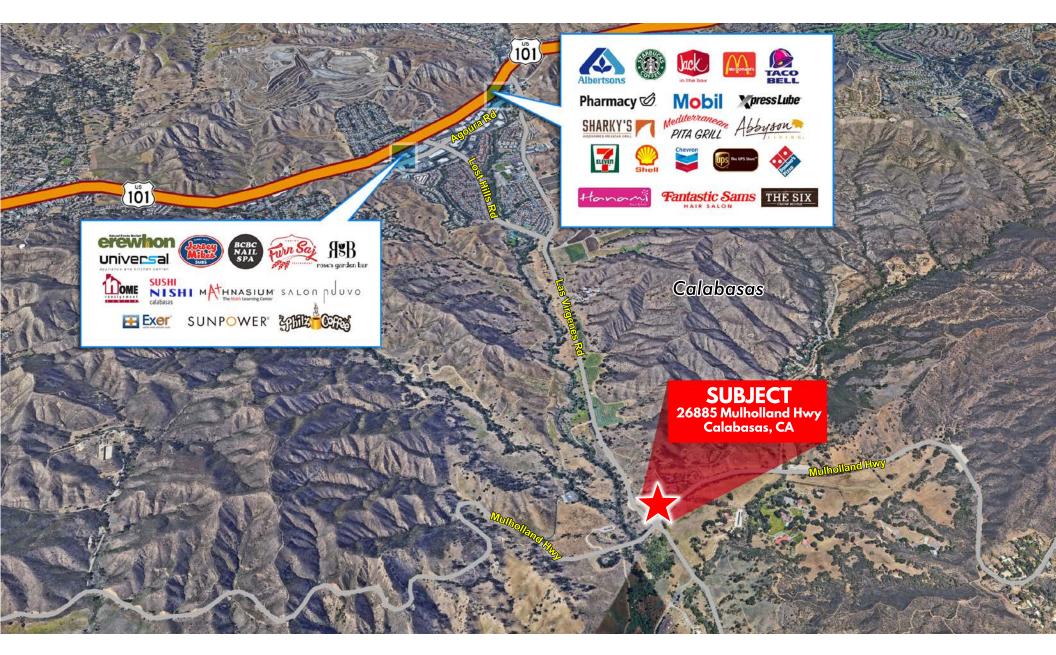

#### **26885 Mulholland Highway, Calabasas, CA 91302** (NEC MALIBU CANYON ROAD & MULHOLLAND HIGHWAY)