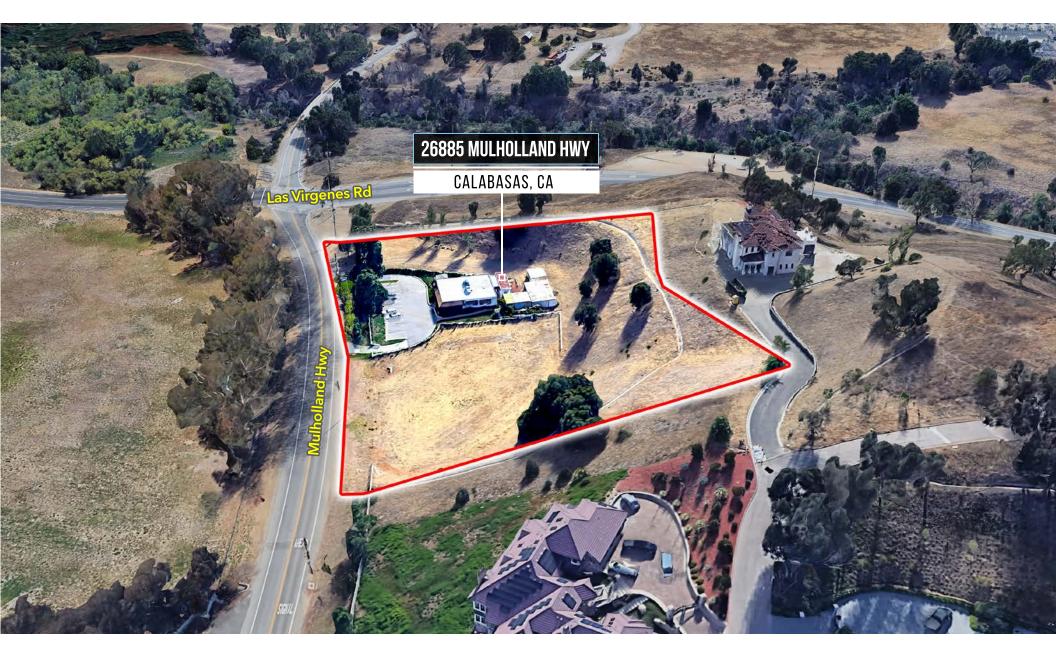

#### **26885 Mulholland Highway, Calabasas, CA 91302** (NEC MALIBU CANYON ROAD & MULHOLLAND HIGHWAY)

#### PER TAX ASSESSOR:

- 1. Lot Size: 2.72 acres or ±118,483,2 SF
- 2. Existing Builidng Size: ±1,832 SF
- 3. New Building Size: ±1,344 SF (±1,600 SF attached deck)