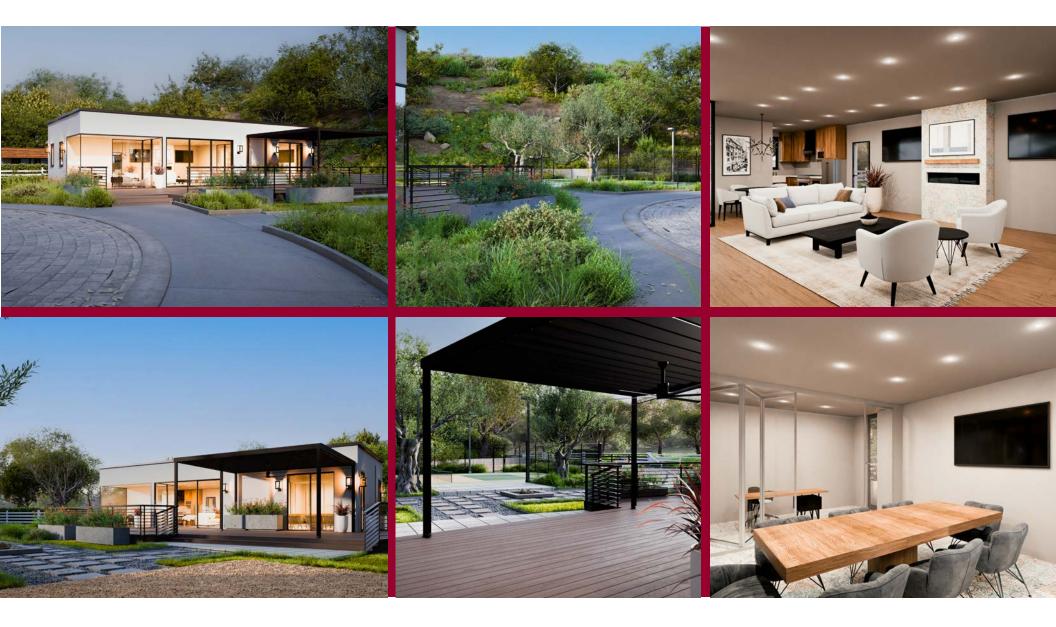

#### **26885 Mulholland Highway, Calabasas, CA 91302** (NEC MALIBU CANYON ROAD & MULHOLLAND HIGHWAY)

#### PER TAX ASSESSOR:

- 1. Lot Size: 2.72 acres or ±118,483,2 SF
- 2. Existing Builidng Size: ±1,832 SF
- 3. New Building Size: ±1,344 SF (±1,600 SF attached deck)