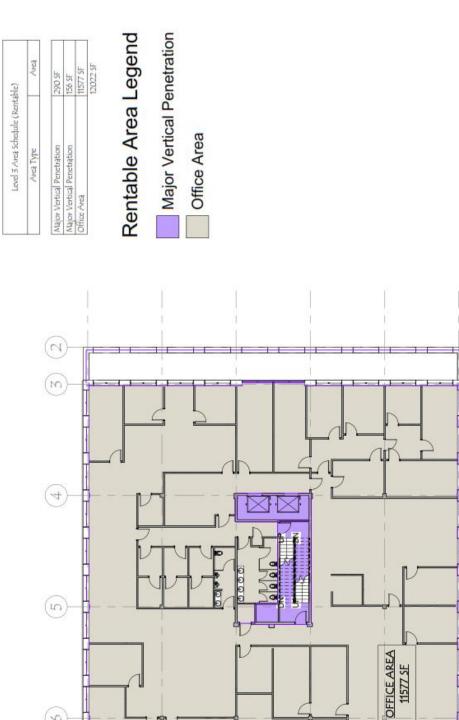

Third Floor Area

September 18, 2017

Burlington, Vermont

Courthouse Plaza - Area Plans

1 LEVEL 3 A9.03 1/16" - 1'-0"

11577 SF

(11)