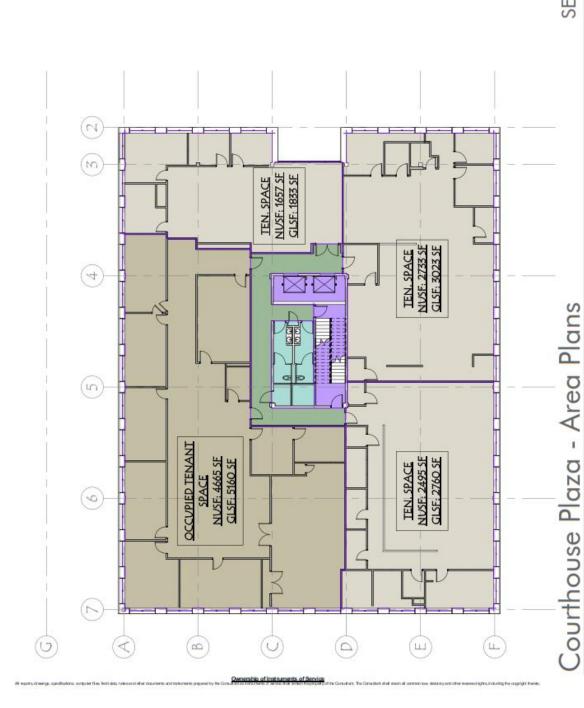

Break Room

Office

Area Schedule (Level 2 Option 1)

| CORRIDOR              | 333 SF  |
|-----------------------|---------|
| FLOOR AMENITIES       | 270 SF  |
| OCCUPIED TENANT SPACE | 4665 SF |
| TEN. SPACE            | 2495 SF |
| TEN: SPACE            | 2733 SF |
| TEN. SPACE            | 1657 SF |
| VERT, CIRC.           | 424 SF  |

# Space Function Legend

- CORRIDOR
- FLOOR AMENITIES
- OCCUPIED TENANT SPACE
- TEN. SPACE
- VERT. CIRC.

SECOND FLOOR OPTION 1

Wiemann

Burlington, Vermont

(9)

(B)

Wiemann