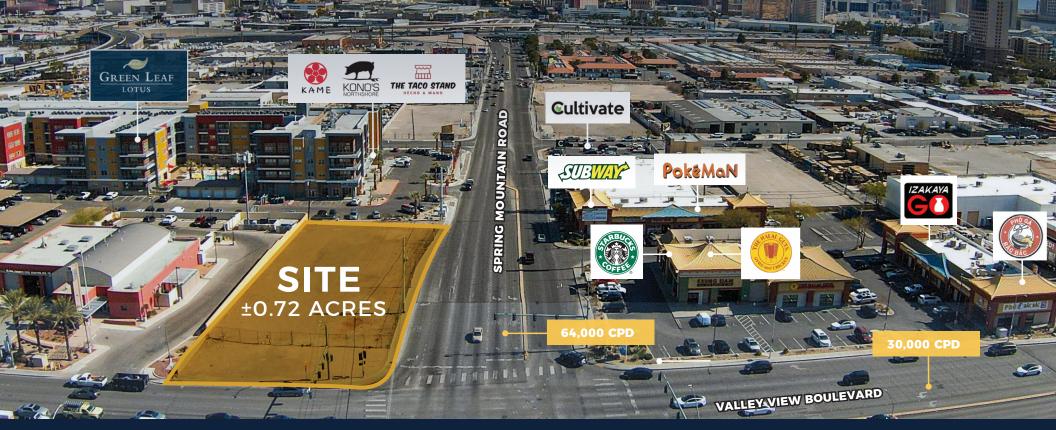

- ±0.72 Acres
- Located in the heart of Chinatown, just two minutes from The Strip, which hosts over 42,000,000 visitors annually
- Excellent visibility and immediate access to I-15
- Spring Mountain Road: 64,500 CPD Valley View Boulevard: 30,000 CPD
- APN: 162-17-101-019

±0.72 ACRES GROUND LEASE OR BUILD-TO-SUIT