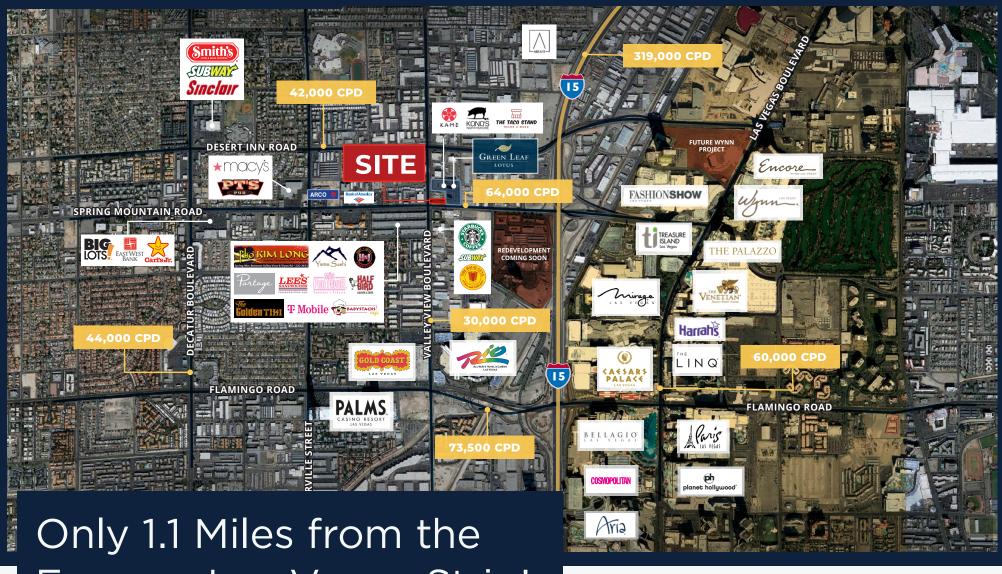

- ±0.72 Acres
- Located in the heart of Chinatown, just two minutes from The Strip, which hosts over 42,000,000 visitors annually
- Excellent visibility and immediate access to I-15
- Spring Mountain Road: 64,500 CPD Valley View Boulevard: 30,000 CPD
- APN: 162-17-101-019