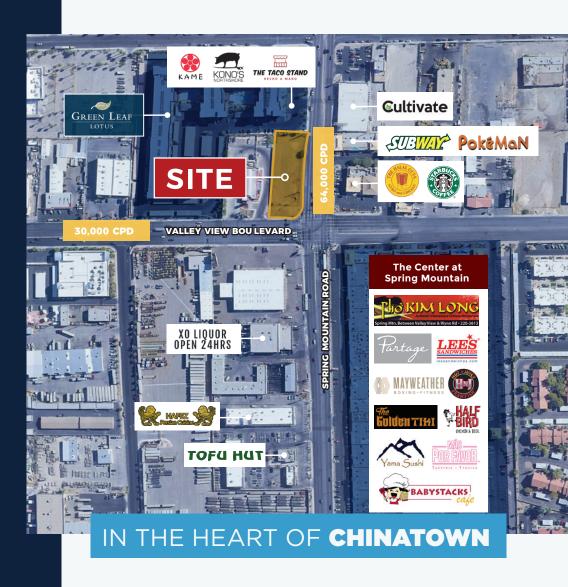

## **SPRING MOUNTAIN ROAD** LAS VEGAS, NEVADA 89102

With uniquely themed properties that include some of the most famous and well known restaurants in the Las Vegas valley, the Chinatown corridor is visited at all times day and night, with some hot spots open with 60-minute waits as late (or early) as 3:00 AM. There's no place off the Las Vegas Strip quite like it!