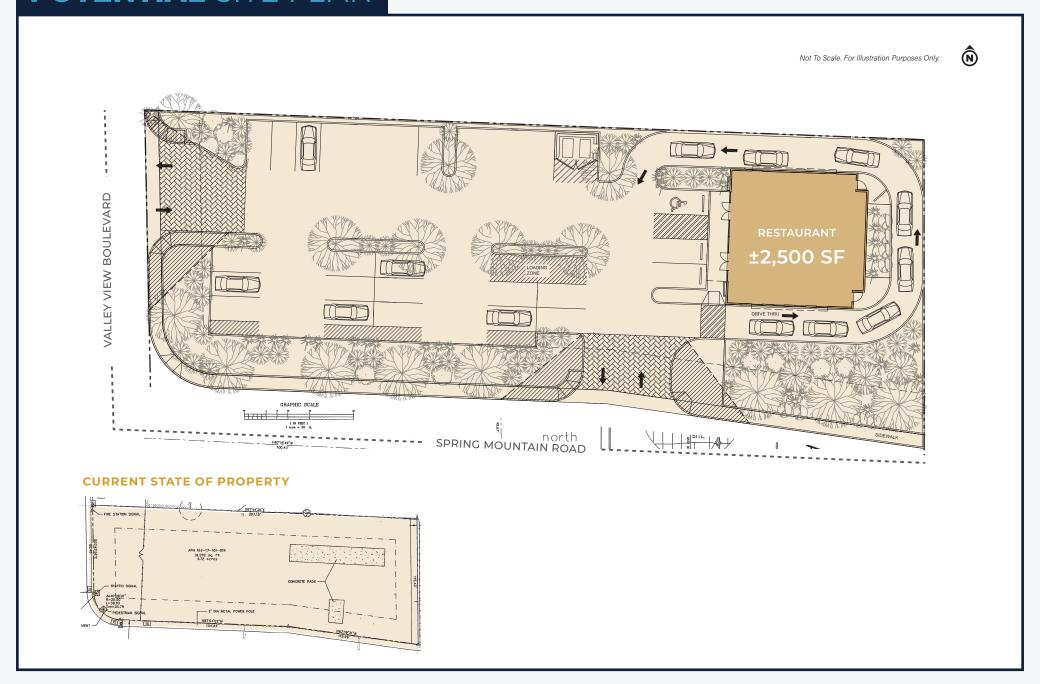

r@cast-cap.com License # NV-B.0146583.LLC

A Project by:



Schnitzer CAST

# 3500

## **SPRING MOUNTAIN ROAD** LAS VEGAS, NEVADA 89102

With uniquely themed properties that include some of the most famous and well known restaurants in the Las Vegas valley, the Chinatown corridor is visited at all times day and night, with some hot spots open with 60-minute waits as late (or early) as 3:00 AM. There's no place off the Las Vegas Strip quite like it!

- ±0.72 Acres
- Located in the heart of Chinatown, just two minutes from The Strip, which hosts over 42,000,000 visitors annually
- Excellent visibility and immediate access to I-15
- Spring Mountain Road: 64,500 CPD Valley View Boulevard: 30,000 CPD
- APN: 162-17-101-019

±0.72 ACRES GROUND LEASE OR BUILD-TO-SUIT





### POTENTIAL SITE PLAN





Famous Las Vegas Strip!





# CAST



+1 702-802-4660 3560 Wynn Road Las Vegas, NV 89103 www.Cast-Cap.com

#### LET'S TALK ABOUT IT

#### STEVE NEIGER, CCIM

+1 702-592-7187 | steve.neiger@cast-cap.com License # NV-B.0146583.LLC

Copyright ©2023 CAST All rights reserved. The information contained herein was obtained from sources believed reliable; however, CAST makes no guarantees, warranties or representations as to the completeness or accuracy thereof. The presentation of this property is submitted subject to errors, change of price, or conditions, prior sale or lease, or withdrawal without notice.