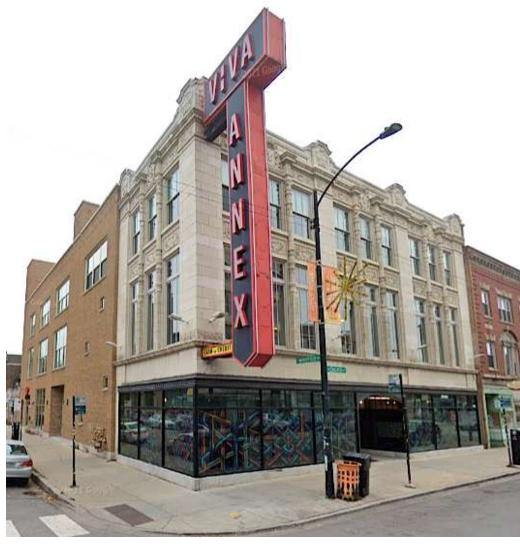

#### **PROPERTY OVERVIEW**

Introducing 1620 W Chicago Ave, a prime opportunity in the heart of Chicago's West Town neighborhood. This distinguished three-story 23,541 SF building, constructed in 1921, is ideal for office, retail and residential use. Spectacular vintage terra-cotta facade with high-end contemporary interior finishes. This building was completely renovated in 2014. Amenities include a new passenger elevator, heavy power and cooling, plus a full unfinished basement level with 9' ceilings, and a rooftop deck with incredible views of downtown Chicago.