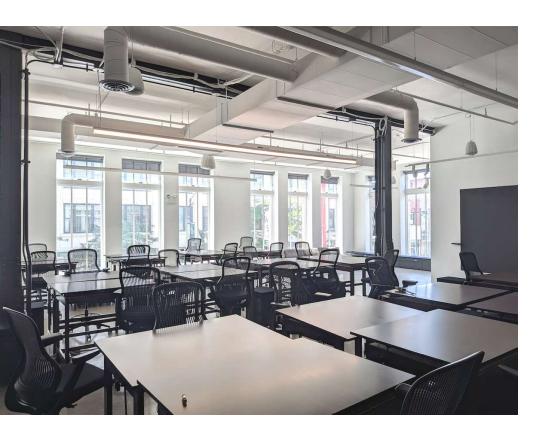

#### **PROPERTY OVERVIEW**

Introducing 1620 W Chicago Ave, a prime opportunity in the heart of Chicago's West Town neighborhood. This distinguished three-story 23,541 SF building, constructed in 1921, is ideal for office, retail and residential use. Spectacular vintage terra-cotta facade with high-end contemporary interior finishes. This building was completely renovated in 2014. Amenities include a new passenger elevator, heavy power and cooling, plus a full unfinished basement level with 9' ceilings, and a rooftop deck with incredible views of downtown Chicago.