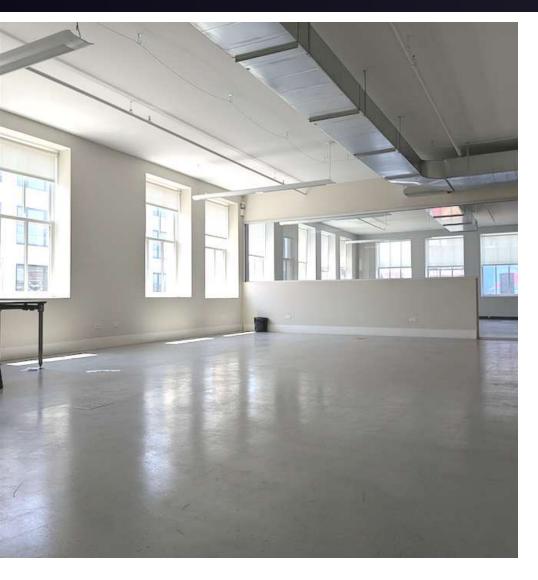

#### **PROPERTY OVERVIEW**

Introducing 1620 W Chicago Ave, a prime opportunity in the heart of Chicago's West Town neighborhood. This distinguished three-story 23,541 SF building, constructed in 1921, is ideal for office, retail and residential use. Spectacular vintage terra-cotta facade with high-end contemporary interior finishes. This building was completely renovated in 2014. Amenities include a new passenger elevator, heavy power and cooling, plus a full unfinished basement level with 9' ceilings, and a rooftop deck with incredible views of downtown Chicago.