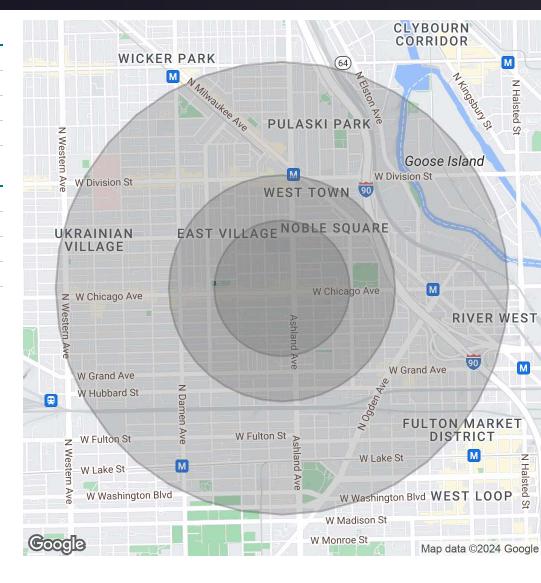

### Office | For Sale

| POPULATION                            | 0.3 MILES              | 0.5 MILES               | 1 MILE           |
|---------------------------------------|------------------------|-------------------------|------------------|
| Total Population                      | 8,328                  | 20,582                  | 52,185           |
| Average Age                           | 36                     | 35                      | 35               |
| Average Age (Male)                    | 36                     | 35                      | 35               |
| Average Age (Female)                  | 36                     | 35                      | 35               |
|                                       |                        |                         |                  |
|                                       |                        |                         |                  |
| HOUSEHOLDS & INCOME                   | 0.3 MILES              | 0.5 MILES               | 1 MILE           |
| HOUSEHOLDS & INCOME  Total Households | <b>0.3 MILES</b> 4,194 | <b>0.5 MILES</b> 10,311 | 1 MILE<br>26,288 |
|                                       |                        |                         |                  |
| Total Households                      | 4,194                  | 10,311                  | 26,288           |

Demographics data derived from AlphaMap

STEVE AARONSON HOWARD CAPLAN NICK SARACENO
312.339.2220 | saaronson@ctkcp.com 312.337.4052 | hcaplan@ctkcp.com 847.331.1339 | nsaraceno@ctkcp.com