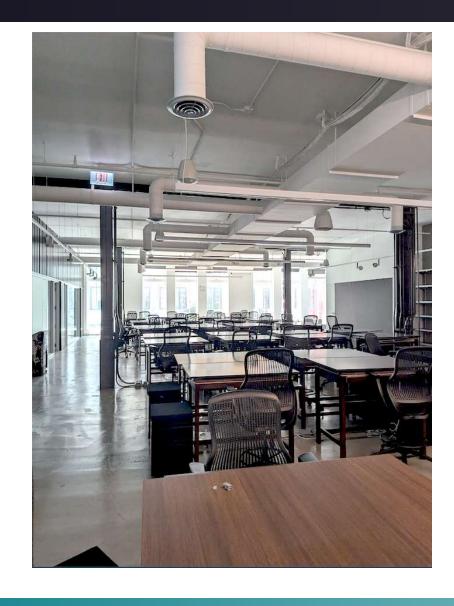

#### **PROPERTY OVERVIEW**

Introducing 1620 W Chicago Ave, a prime opportunity in the heart of Chicago's West Town neighborhood. This distinguished three-story 23,541 SF building, constructed in 1921, is ideal for office, retail and residential use. Spectacular vintage terra-cotta facade with high-end contemporary interior finishes. This building was completely renovated in 2014. Amenities include a new passenger elevator, heavy power and cooling, plus a full unfinished basement level with 9' ceilings, and a rooftop deck with incredible views of downtown Chicago.