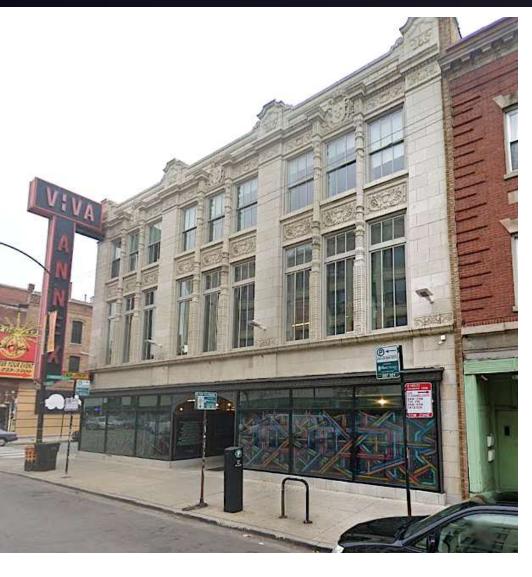

#### **PROPERTY OVERVIEW**

Introducing 1620 W Chicago Ave, a prime opportunity in the heart of Chicago's West Town neighborhood. This distinguished three-story 23,541 SF building, constructed in 1921, is ideal for office, retail and residential use. Spectacular vintage terra-cotta facade with high-end contemporary interior finishes. This building was completely renovated in 2014. Amenities include a new passenger elevator, heavy power and cooling, plus a full unfinished basement level with 9' ceilings, and a rooftop deck with incredible views of downtown Chicago.