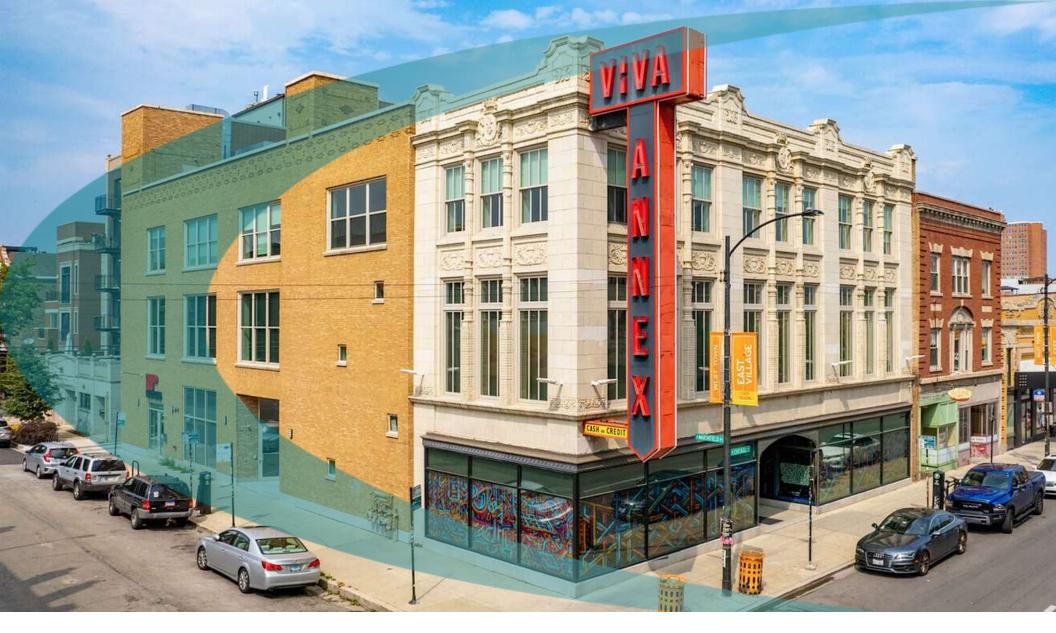

#### **PROPERTY OVERVIEW**

Introducing 1620 W Chicago Ave, a prime opportunity in the heart of Chicago's West Town neighborhood. This distinguished three-story 23,541 SF building, constructed in 1921, is ideal for office, retail and residential use. Spectacular vintage terra-cotta facade with high-end contemporary interior finishes. This building was completely renovated in 2014. Amenities include a new passenger elevator, heavy power and cooling, plus a full unfinished basement level with 9' ceilings, and a rooftop deck with incredible views of downtown Chicago.