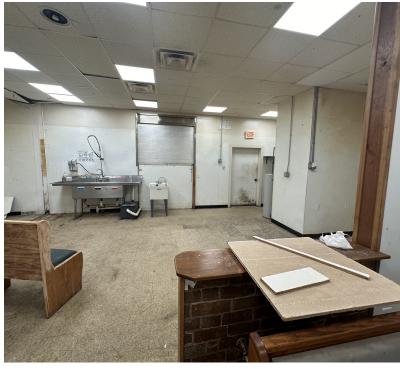

### PROPERTY OVERVIEW

The space is currently available for lease - this 1500+/- sq ft (30 x 50) in a free-span building. Formerly a Pizza Restaurant the property is ready for a new tenant to take over the space. Ideal for several different business usage including restaurants, retail, office space, etc. the former tenant received traffic and clients from the Skateland Family Fun Center (attached in the same building). Ample parking and excellent exposure from Route 16. Renovations to the space can be made by any prospective tenant at their expense based on the terms and usage. Pizzerias are excluded from the available uses at this location. The space is currently unoccupied and ready to be leased.

#### PROPERTY HIGHLIGHTS

- Excellent Location
- 1,500 +/- SF open space
- Former Restaurant Ideal for a number of usage
- Available for Lease Immediately
- Ample Parking

RICK RECCKIO 716.998.4422 rick@recckio.com