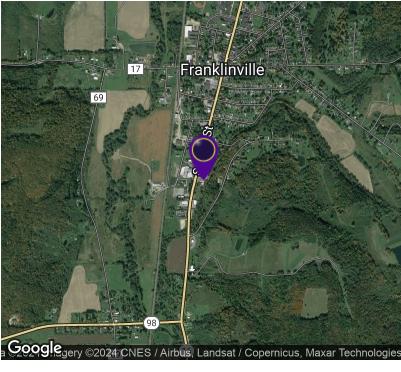

76 South Main Street, Franklinville, NY 14737

#### **LOCATION OVERVIEW**

Located in the heart of Franklinville New York this property is easily accessible from Route 16 and minutes from Park Square. Located at 76 S Main St Franklinville, NY 14737. It is the front part of the south side of the building which is attached to 70 S main St (Skateland Family Fun Center)