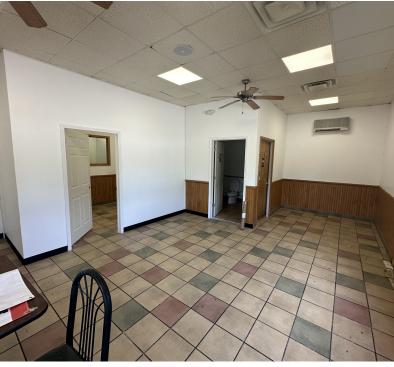

### PROPERTY OVERVIEW

The space is currently available for lease - this 1500+/- sq ft (30 x 50) in a free-span building. Formerly a Pizza Restaurant the property is ready for a new tenant to take over the space. Ideal for several different business usage including restaurants, retail, office space, etc. the former tenant received traffic and clients from the Skateland Family Fun Center (attached in the same building). Ample parking and excellent exposure from Route 16. Renovations to the space can be made by any prospective tenant at their expense based on the terms and usage. Pizzerias are excluded from the available uses at this location. The space is currently unoccupied and ready to be leased.

#### PROPERTY HIGHLIGHTS

- Excellent Location
- 1,500 +/- SF open space
- Former Restaurant Ideal for a number of usage
- Available for Lease Immediately
- Ample Parking

RICK RECCKIO 716.998.4422 rick@recckio.com