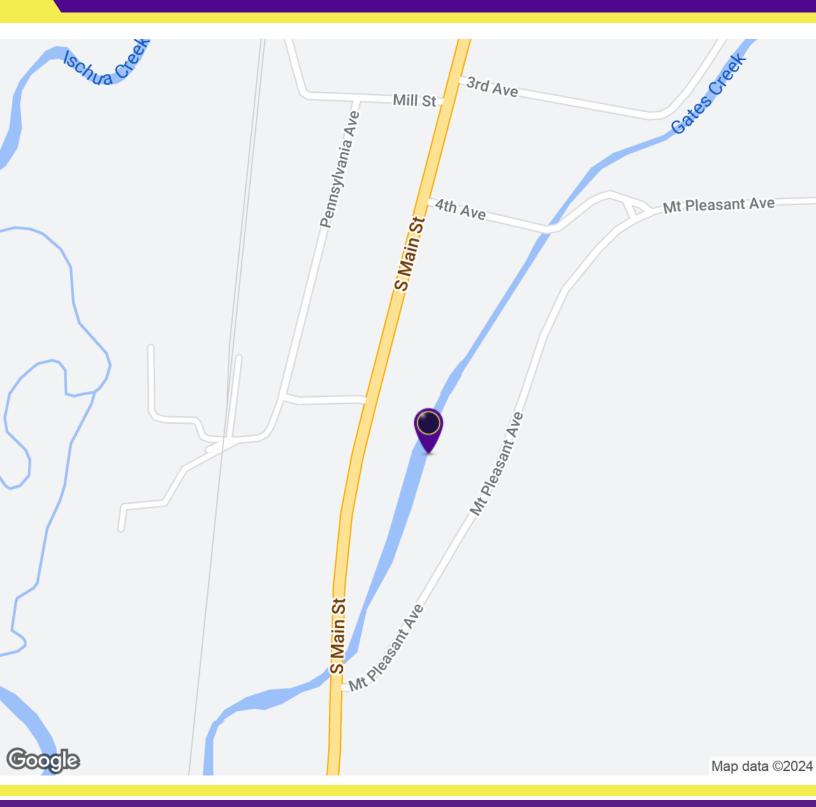

#### **LOCATION OVERVIEW**

Located in the heart of Franklinville New York this property is easily accessible from Route 16 and minutes from Park Square. Located at 76 S Main St Franklinville, NY 14737. It is the front part of the south side of the building which is attached to 70 S main St (Skateland Family Fun Center)