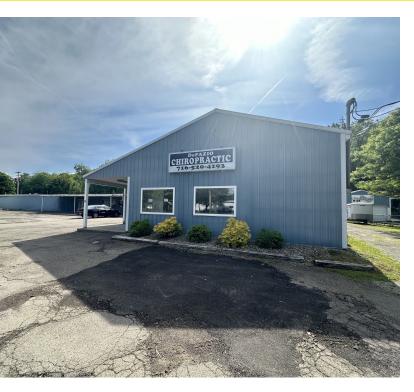

### PROPERTY OVERVIEW

The space is currently available for lease - this 1500+/- sq ft (30 x 50) in a free-span building. Formerly a Pizza Restaurant the property is ready for a new tenant to take over the space. Ideal for several different business usage including restaurants, retail, office space, etc. the former tenant received traffic and clients from the Skateland Family Fun Center (attached in the same building). Ample parking and excellent exposure from Route 16. Renovations to the space can be made by any prospective tenant at their expense based on the terms and usage. Pizzerias are excluded from the available uses at this location. The space is currently unoccupied and ready to be leased.

#### **LOCATION OVERVIEW**

Located in the heart of Franklinville New York this property is easily accessible from Route 16 and minutes from Park Square. Located at 76 S Main St Franklinville, NY 14737. It is the front part of the south side of the building which is attached to 70 S main St (Skateland Family Fun Center)

#### PROPERTY HIGHLIGHTS

- Excellent Location
- 1,500 +/- SF open space
- Former Restaurant Ideal for a number of usage
- Available for Lease Immediately
- Ample Parking

RICK RECCKIO 716.998.4422 rick@recckio.com