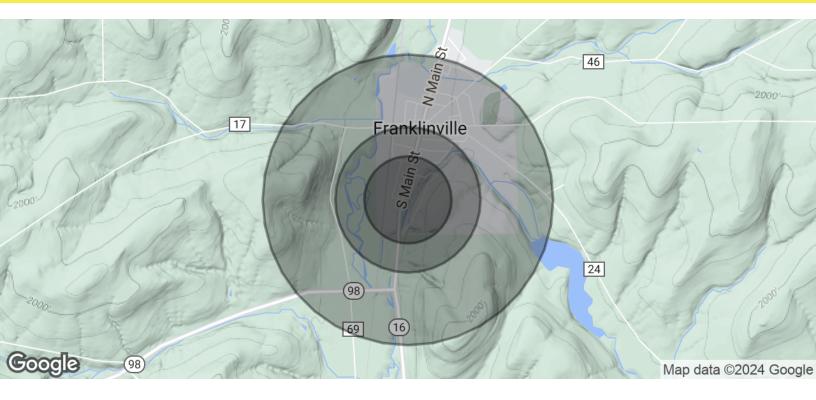

| POPULATION           | 0.3 MILES | 0.5 MILES | 1 MILE   |
|----------------------|-----------|-----------|----------|
| Total Population     | 160       | 512       | 1,755    |
| Average Age          | 40        | 40        | 41       |
| Average Age (Male)   | 39        | 39        | 39       |
| Average Age (Female) | 41        | 41        | 42       |
| HOUSEHOLDS & INCOME  | 0.3 MILES | 0.5 MILES | 1 MILE   |
| Total Households     | 65        | 208       | 714      |
| # of Persons per HH  | 2.5       | 2.5       | 2.5      |
| Average HH Income    | \$71,535  | \$71,535  | \$69,392 |
|                      |           |           |          |

Demographics data derived from AlphaMap

Average House Value

\$123,313

\$113,944

\$123,314