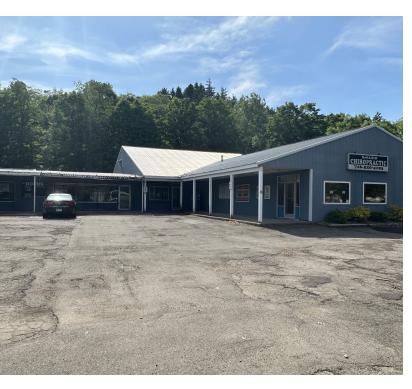

### PROPERTY OVERVIEW

The space is currently available for lease - this 1500+/- sq ft (30 x 50) in a free-span building. Formerly a Pizza Restaurant the property is ready for a new tenant to take over the space. Ideal for several different business usage including restaurants, retail, office space, etc. the former tenant received traffic and clients from the Skateland Family Fun Center (attached in the same building). Ample parking and excellent exposure from Route 16. Renovations to the space can be made by any prospective tenant at their expense based on the terms and usage. Pizzerias are excluded from the available uses at this location. The space is currently unoccupied and ready to be leased.

#### **LOCATION OVERVIEW**

Located in the heart of Franklinville New York this property is easily accessible from Route 16 and minutes from Park Square. Located at 76 S Main St Franklinville, NY 14737. It is the front part of the south side of the building which is attached to 70 S main St (Skateland Family Fun Center)

#### PROPERTY HIGHLIGHTS

- Excellent Location
- 1,500 +/- SF open space
- Former Restaurant Ideal for a number of usage
- Available for Lease Immediately
- Ample Parking

RICK RECCKIO 716.998.4422 rick@recckio.com