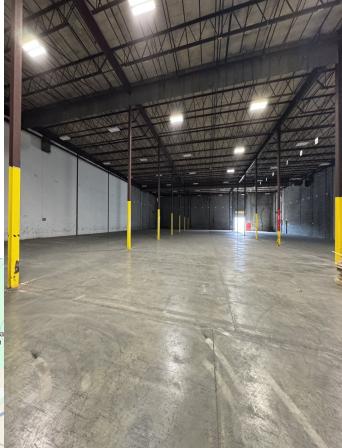

## **WAREHOUSE**

**Located** 0.6 miles from I-81 Exit 5 in Inwood WV Lease rate does not include utilities, property expenses or building services.

Space is in Excellent Condition

- 30,000 SF
- One (1) 12x12 drive in roll up door
- Five (5) loading docks, two (2) with levelers.
   Space for additional docks if needed
- 24'+ clear height
- 25 X 50 column spacing
- LED lighting with motion sensors
- Natural gas unit heaters
- Sprinkler system
- Concrete warehouse floor
- Four(4) trailer parking spaces and loading dock. Additional spaces available

## **FEATURES**

| • | CLEAR HEIGHT  | 24' |
|---|---------------|-----|
| • | CLLANTILIOTTI | 24  |

**COLUMN SPACING** 50'X25'

**DRIVE IN BAYS** 1

**EXTERIOR DOCK DOORS** 5

**LEVELERS** 2

**EMPLOYEE PARKING** 

TRAILER DROPS 4

**FLOORS** CONCRETE

SPRINKLER SYSTEM FIRE PROTECTION