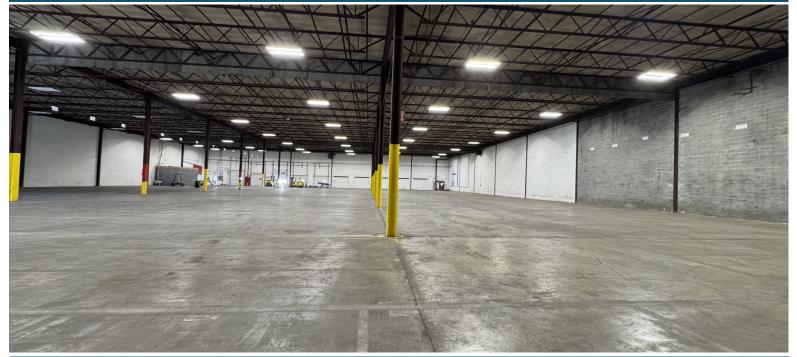

## **WAREHOUSE**

**Located** 0.6 miles from I-81 Exit 5 in Inwood WV Lease rate does not include utilities, property expenses or building services.

Space is in Excellent Condition

- 30,000 SF
- One (1) 12x12 drive in roll up door
- Five (5) loading docks, two (2) with levelers.
   Space for additional docks if needed
- 24'+ clear height
- 25 X 50 column spacing
- LED lighting with motion sensors
- Natural gas unit heaters
- Sprinkler system
- Concrete warehouse floor
- Four(4) trailer parking spaces and loading dock. Additional spaces available

## **FEATURES**

| • | CLEAR HEIGHT  | 24' |
|---|---------------|-----|
| • | CLLANTILIOTTI | 24  |

**COLUMN SPACING** 50'X25'

**DRIVE IN BAYS** 1

**EXTERIOR DOCK DOORS** 5

**LEVELERS** 2

**EMPLOYEE PARKING** 

TRAILER DROPS 4

**FLOORS** CONCRETE

SPRINKLER SYSTEM FIRE PROTECTION