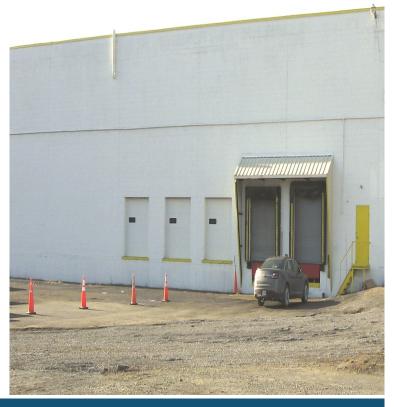

## **WAREHOUSE**

**Located** 0.6 miles from I-81 Exit 5 in Inwood WV Lease rate does not include utilities, property expenses or building services.

Space is in Excellent Condition

- 30,000 SF
- One (1) 12x12 drive in roll up door
- Five (5) loading docks, two (2) with levelers.
   Space for additional docks if needed
- 24'+ clear height
- 25 X 50 column spacing
- LED lighting with motion sensors
- Natural gas unit heaters
- Sprinkler system
- Concrete warehouse floor
- Four(4) trailer parking spaces and loading dock. Additional spaces available

## **FEATURES**

| • | CLEAR HEIGHT  | 24' |
|---|---------------|-----|
| • | CLLANTILIOTTI | 24  |

**COLUMN SPACING** 50'X25'

**DRIVE IN BAYS** 1

**EXTERIOR DOCK DOORS** 5

**LEVELERS** 2

**EMPLOYEE PARKING** 

TRAILER DROPS 4

**FLOORS** CONCRETE

SPRINKLER SYSTEM FIRE PROTECTION