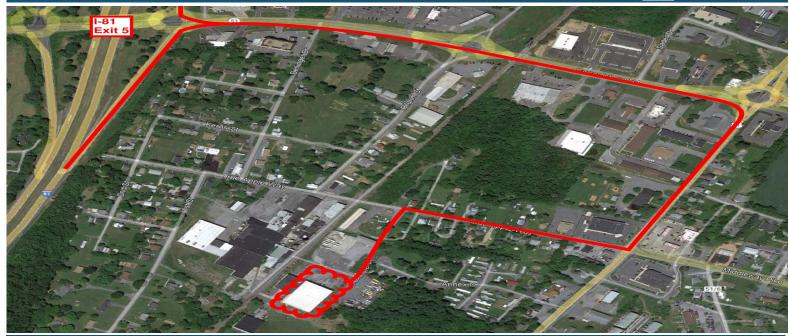

## **WAREHOUSE**

**Located** 0.6 miles from I-81 Exit 5 in Inwood WV Lease rate does not include utilities, property expenses or building services.

Space is in Excellent Condition

- 30,000 SF
- One (1) 12x12 drive in roll up door
- Five (5) loading docks, two (2) with levelers.
   Space for additional docks if needed
- 24'+ clear height
- 25 X 50 column spacing
- LED lighting with motion sensors
- Natural gas unit heaters
- Sprinkler system
- Concrete warehouse floor
- Four(4) trailer parking spaces and loading dock. Additional spaces available