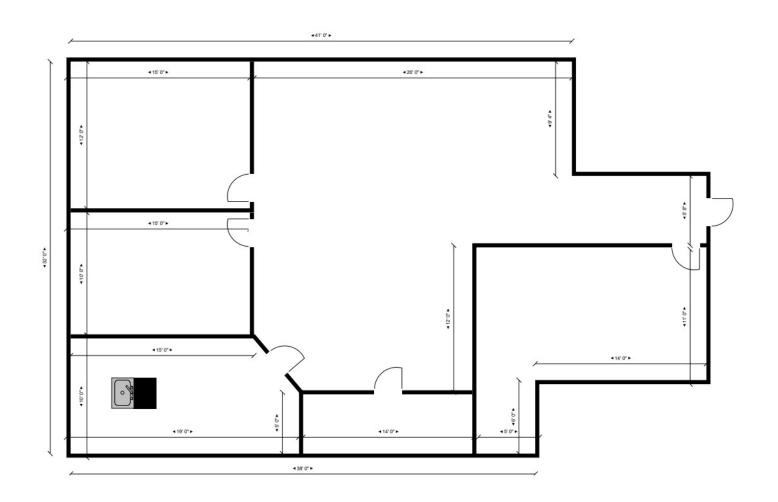

# **FLOOR PLAN**

City Square Professional Center

815 S Washington Avenue, Titusville, FL, 32780

### 1,530 SF