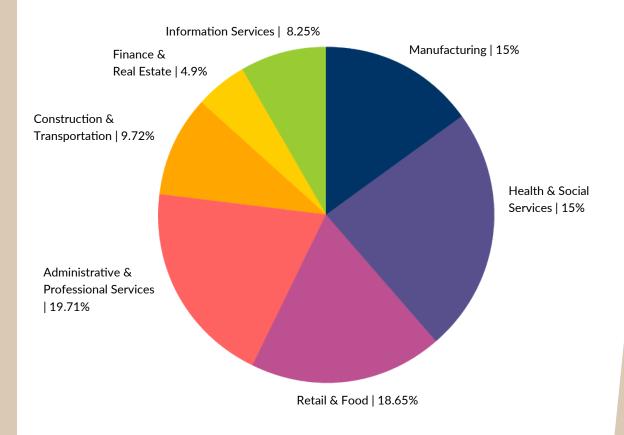

# Titusville, FL | Industry Analysis

Titusville hosts a diversified variety of well-developed industries. This flourishing economic ecosystem fosters a robust environment for business that continues to contribute to the ongoing growth in the area. The breakdown of information found on the pie chart below illustrates data from an industry analysis of Titusville, FL. This industry information is helpful in better understanding the ample opportunity built into this area's local economy.