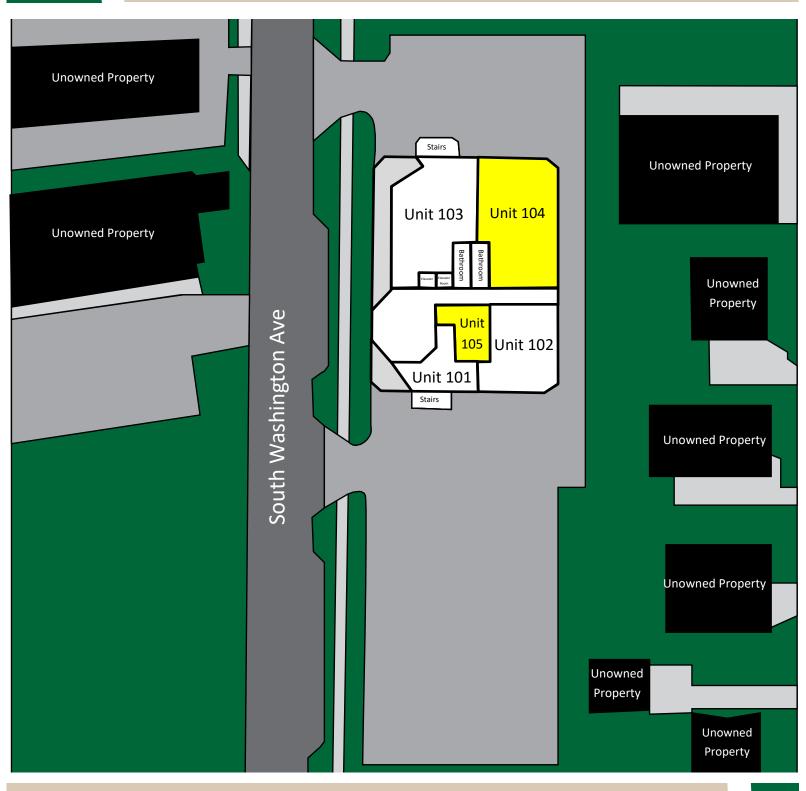

# **UNITS COMING AVAILABLE**

City Square Professional Center

815 S Washington Avenue, Titusville, FL, 32780

|      | SIZE  |    | RATE    |           | MONTHLY<br>RATE | UTILITIES INCLUDED |          |       |       | DATE                    |
|------|-------|----|---------|-----------|-----------------|--------------------|----------|-------|-------|-------------------------|
| UNIT |       |    |         |           |                 | Water              | Electric | Trash | Cable | AVAILABLE               |
| 104  | 1,530 | SF | \$18.00 | SF/<br>YR | \$2,295.00      | YES                | YES      | YES   | NO    | <u>Call for Details</u> |
| 105  | 450   | SF | \$24.00 | SF/<br>YR | \$900.00        | YES                | YES      | YES   | NO    | Call for Details        |