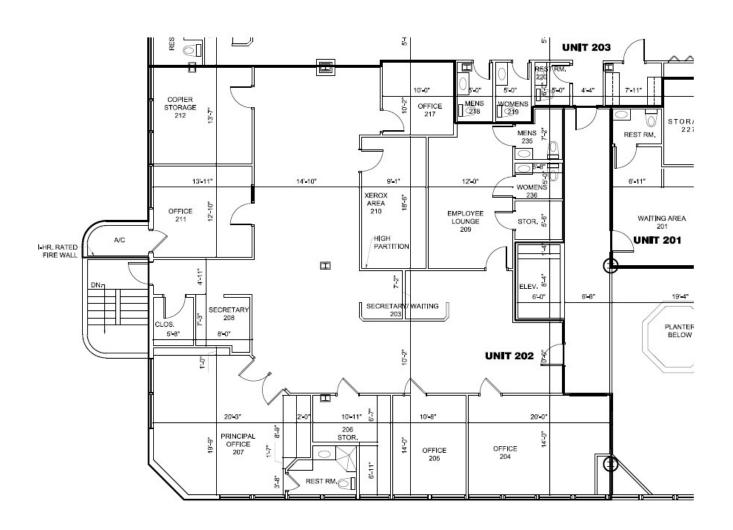

# **FLOOR PLAN**

City Square Professional Center

815 S Washington Avenue, Titusville, FL, 32780

### 1,530 SF

### 3,540 SF