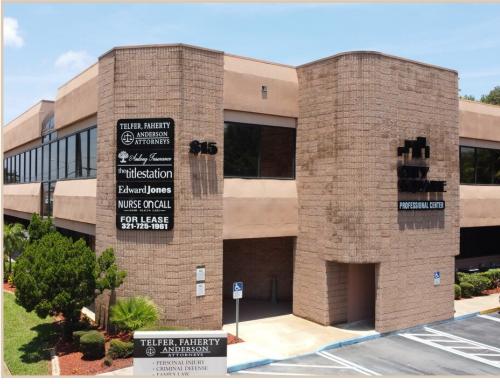

# FOR LEASE

City Square Professional Center

815 S Washington Avenue, Titusville, FL, 32780

### **PROPERTY FACTS**

Building Area: 18,822 Sq. Ft.

No. of Units: 8 Units

Parcel Size: 1.15 Acres

Year Built: 1989

Construction: Concrete Block with Stucco

Zoning: CBD

Parking: 60 Spaces

### PROPERTY HIGHLIGHTS

Price These units are competitively priced, providing an excellent value for the area.

Location Near Titusville City Hall, Brevard County Courthouse, and

Downtown Titusville. There are lots of restaurants and

retail stores near by.

Capital Expenditures Freshly renovated units ready to be moved into. Excellent exposure to the public with the signage provided by the

Landlords.

Parking &

Access

Two entrances to the parking lot with 60 parking spaces to