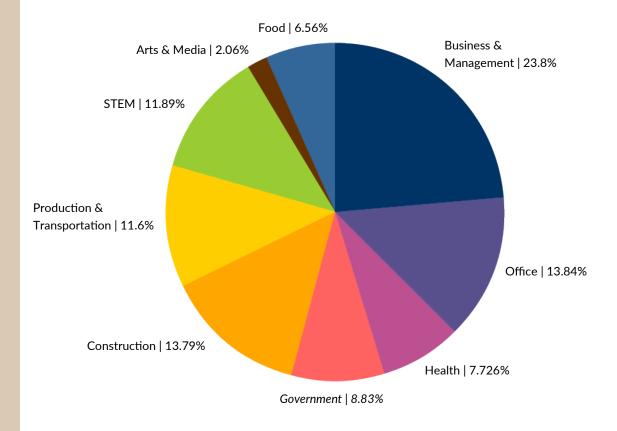

# Titusville, FL | Occupations Analysis

Titusville also offers a large variety of occupations. This diversified economic ecosystem fosters a healthy job market that helps cultivate ongoing growth in the area. The compilation of information found on the pie chart below illustrates data from an occupation analysis of Titusville, FL. This employment information is an illuminating tool for better understanding the makeup of what Titusville has to offer both consumers and investors alike.