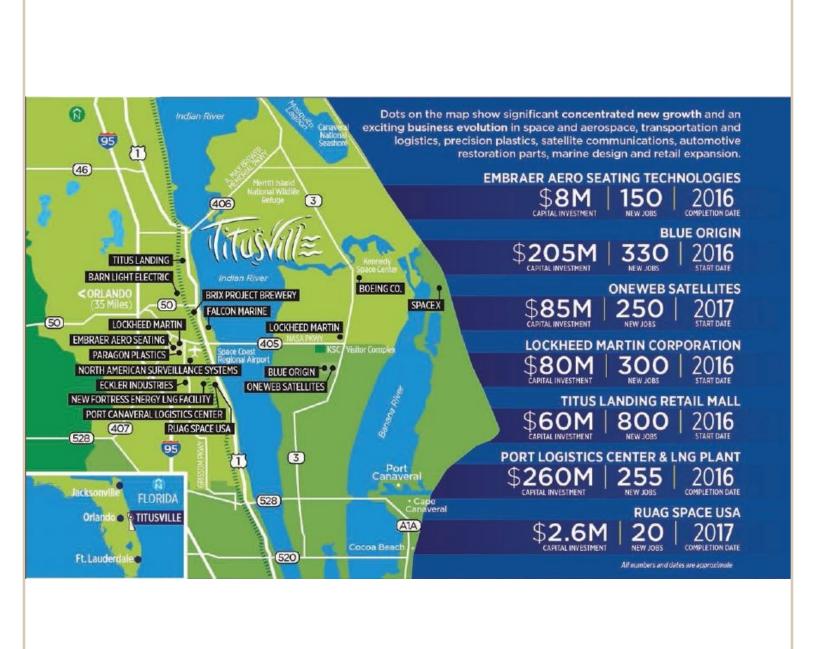

### **Economy of Titusville**

Titusville commands a diversified and developed local economy. This is demonstrated by Titusville's encompassing range of industries and occupations available to the local population. Investors and tenants alike will benefit from occupying space in this flourishing

environment. The economy of Titusville itself is anchored by a diverse cluster of significant employers, insulating the region from instability.

## Major Employers in Titusville

- Kennedy Space Center (NASA) Space exploration and services (Includes federal employees and contract positions)
- Parrish Medical Center (PMC) Health services provider
- Knight's Armament Weapons, firearms, and munitions manufacturer
- Professional Aircraft Accessories Aviation components manufacturer
- Boeing Aerospace (office)
- Barn Light Electric Electrical fixtures manufacturer
- Ecklers Industries Automotive parts and components
- Blue Origin Rocket manufacturer
- Astro-tech (Lockheed Martin) Aerospace components assembly
- SpaceX Rocket manufacturer/launch operations
- Paragon Plastics Thermos-formed plastic maker
- Space Coast Regional Airport Helicopter training, weightless training, warbird museum and airport services