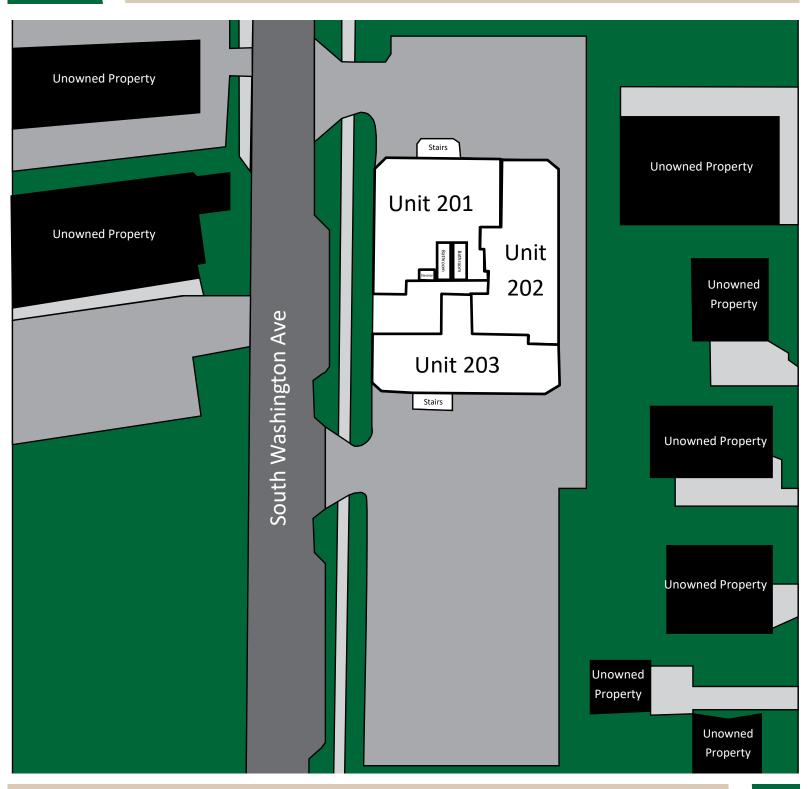

# **AERIAL**

City Square Professional Center

815 S Washington Avenue, Titusville, FL, 32780