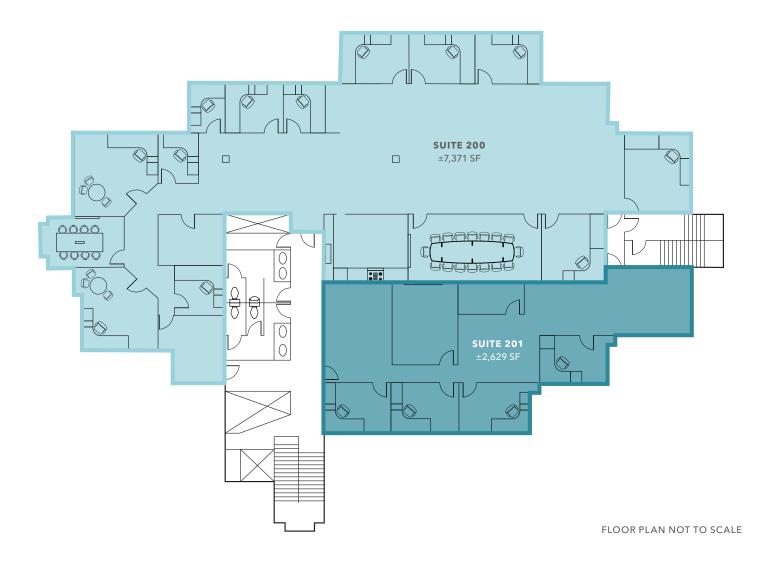

## FLOOR PLAN

### **SUITE AVAILABILITY**

|           | Total SF  | Offices | Other Inclusions                                     |  |
|-----------|-----------|---------|------------------------------------------------------|--|
| SUITE 200 | ±7,371 SF | 12      | Medium meeting room, large meeting room, and kitchen |  |
| SUITE 201 | ±2,629 SF | 4       | Media room, storage room                             |  |