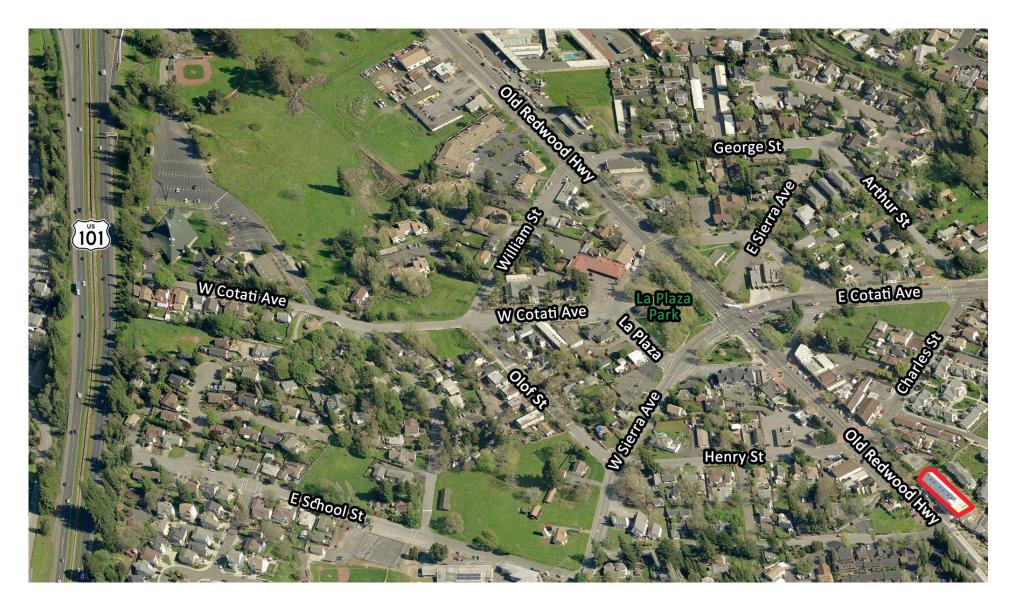

### **DESCRIPTION OF AREA**

Cotati is centrally located in Sonoma County, 40 miles north of San Francisco, and is touted as "The Hub of Sonoma County." Brimming with character, the city is home to a lively mix of the old and new, from rustic barns and historic churches, to a world-renowned Accordian Festival and a summertime Farmers Market. Cotati has an eclectic assortment of restaurants, shops and services, and boasts one of only two hexagonally designed town plazas in the United States. Down the road is Sonoma State University, one of the most highly rated of the California State Universities.

# WALKABLE DOWNTOWN COTATI LOCATION Seasonal downtown festivals attract pedestrian customers: Accordian Festival (August) Octoberfest (October) Cotati Jazz Festival (June) Holiday Celebration (December) Thursday Farmers Market (June-September) Cotati Kids Day Parade (July) Scrapture Art Contest (June) and more!