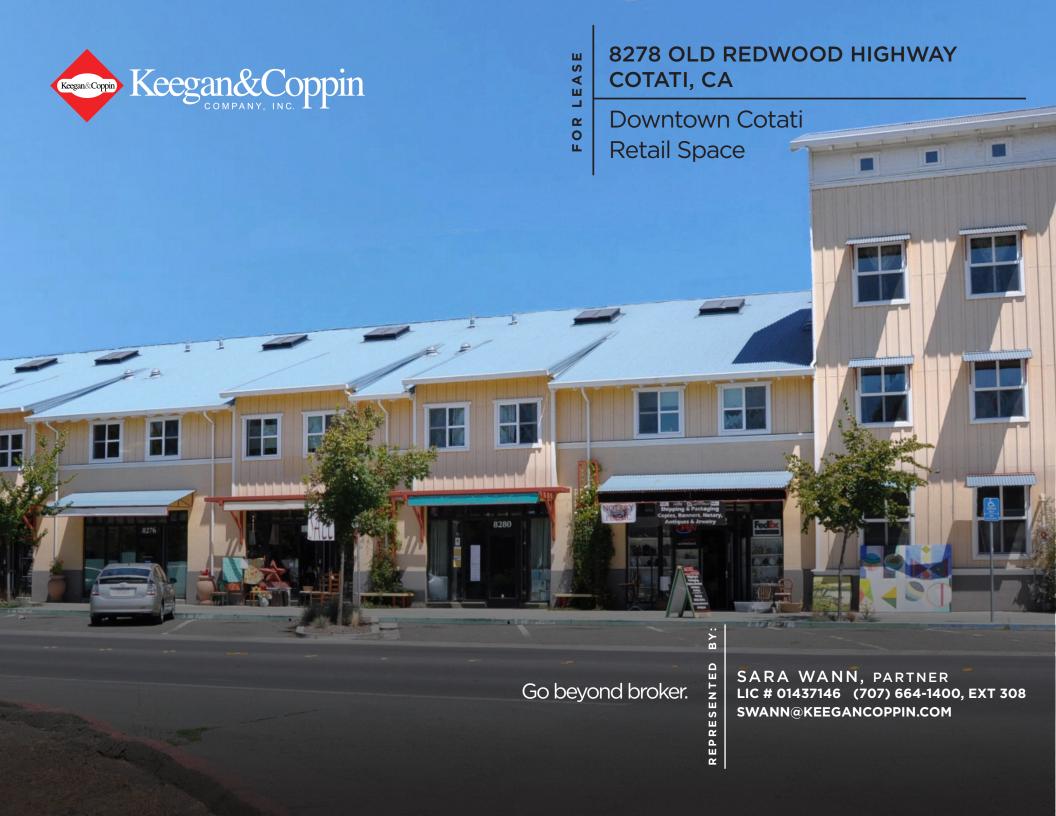

# PROPERTY DESCRIPTION

**LEASE TERMS** 

3 to 5 Year Lease Term Preferred

**RATE** 

\$1.75 psf

**TERMS** 

NNN

8278 OLD REDWOOD HWY COTATI, CA

DOWNTOWN COTATI
RETAIL SPACE FOR LEASE

### **HIGHLIGHTS**

- Previous Hair Salon
- Glass Storefronts
- Downtown Cotati Location

AVAILABLE SPACE

- Near North and South Hwy 101 Entrance/Exit
- Excellent Signage

### DESCRIPTION

**SUITE 8278** 

915 +/- SF

Open spacious retail suite with high ceilings and newer wood laminate flooring. Previous hair salon with plumbing and private room for additional services. Perfect for a variety of retail, personal services and/or offices uses desiring strong visibility.