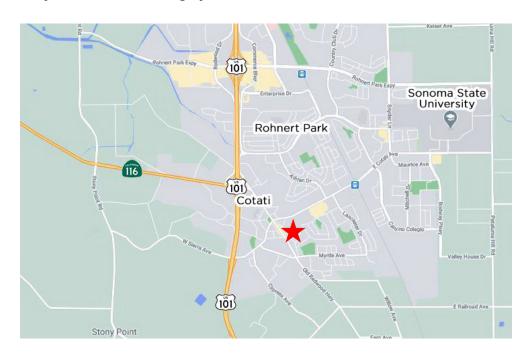

### **DESCRIPTION OF AREA**

Cotati is centrally located in Sonoma County, 40 miles north of San Francisco, and is touted as "The Hub of Sonoma County." Brimming with character, the city is home to a lively mix of the old and new, from rustic barns and historic churches, to a world-renowned Accordian Festival and a summertime Farmers Market. Cotati has an eclectic assortment of restaurants, shops and services, and boasts one of only two hexagonally designed town plazas in the United States. Down the road is Sonoma State University, one of the most highly rated of the California State Universities.