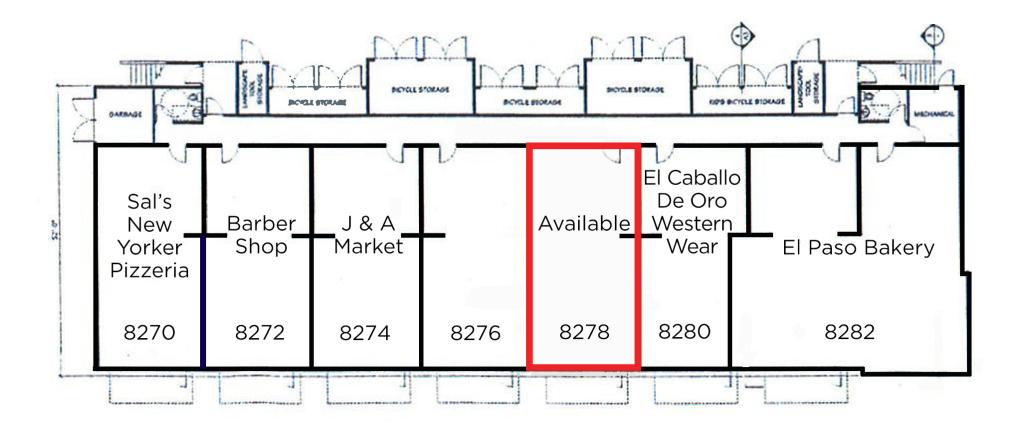

# PROPERTY DESCRIPTION

**LEASE TERMS** 

3 to 5 Year Lease Term Preferred

**RATE** 

\$1.75 psf

**TERMS** 

NNN

8278 OLD REDWOOD HWY COTATI, CA

### **HIGHLIGHTS**

- Previous Hair Salon
- Glass Storefronts
- Downtown Cotati Location

AVAILABLE SPACE

- Near North and South Hwy 101 Entrance/Exit
- Excellent Signage

### DESCRIPTION

**SUITE 8278** 

915 +/- SF

Open spacious retail suite with high ceilings and newer wood laminate flooring. Previous hair salon with plumbing and private room for additional services. Perfect for a variety of retail, personal services and/or offices uses desiring strong visibility.