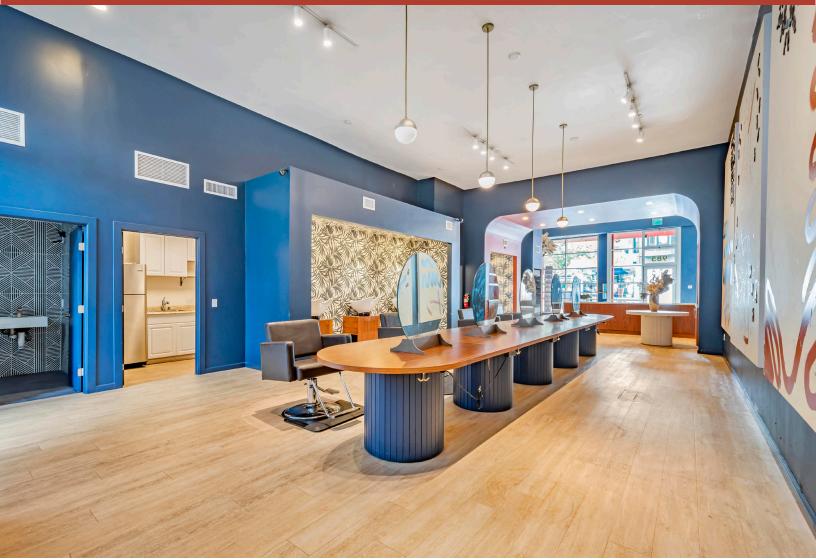

## Located in the Heart of Valencia Street

In the heart of San Francisco's Mission District, 985 Valencia Street boasts a beautifully improved retail space with its open floor plan, expansive display windows, and ample storage space to support your business. Primely located between 20th and 21st street, your business is sure to thrive in this bustling neighborhood.

Size: +/- 1,800 Sq. ft. Rent: \$4.25 PSF / MONTH IG

# **Eighteen Hundred Square Feet.**

The floor plans shown should not be relied on as representation, expressed or implied. Floor plans and square footage are approximate and may be more or less than the actual size or design. Prospective tenants are advised to verify all measurements in field using their own professionals.