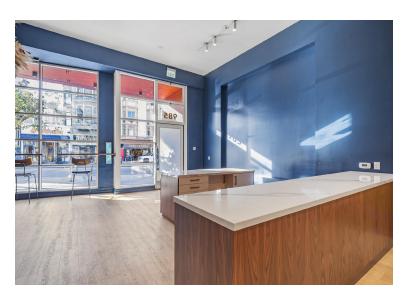

## Located in the Heart of Valencia Street

In the heart of San Francisco's Mission District, 985 Valencia Street boasts a beautifully improved retail space with its open floor plan, expansive display windows, and ample storage space to support your business. Primely located between 20th and 21st street, your business is sure to thrive in this bustling neighborhood.

Size: +/- 1,800 Sq. ft. Rent: \$4.25 PSF / MONTH IG

# **Eighteen Hundred Square Feet.**

The floor plans shown should not be relied on as representation, expressed or implied. Floor plans and square footage are approximate and may be more or less than the actual size or design. Prospective tenants are advised to verify all measurements in field using their own professionals.