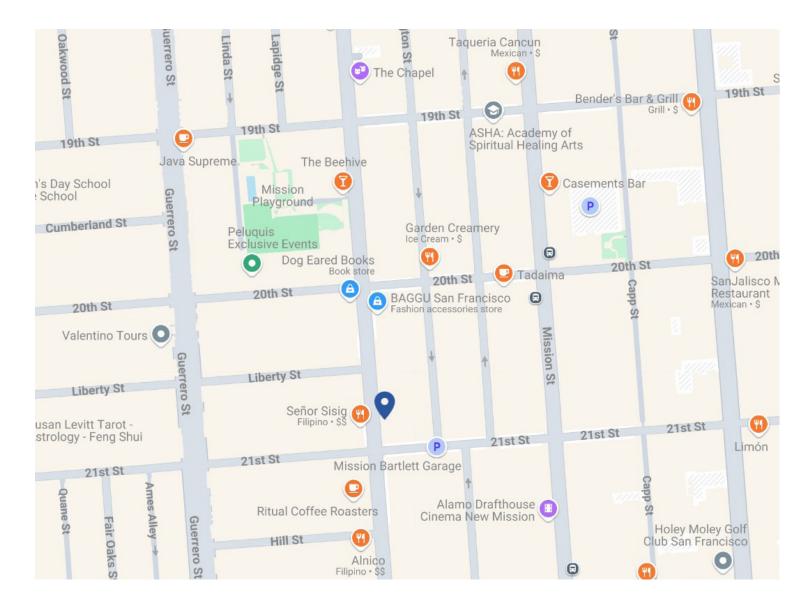

The Mission District is one of San Francisco's most energetic and sought-after communities. As an epicenter of the top restaurants, vibrant nightlife, and an array of unique storefronts, you'll find yourself neighboring some of the city's most successful businesses, such as Reformation, Senor Sigsig, Baggu, and Alamo Drafthouse Cinema. Come join this buzzling corridor and bring your business to Valencia Street.

**Neighbors Include:** SenorSigSig, Alamo Drafthouse Cinema, Ritual Coffee Roasters, Baggu, Garden Creamery