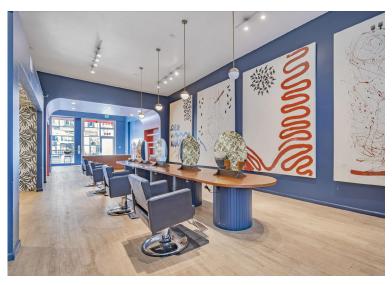

## Located in the Heart of Valencia Street

In the heart of San Francisco's Mission District, 985 Valencia Street boasts a beautifully improved retail space with its open floor plan, expansive display windows, and ample storage space to support your business. Primely located between 20th and 21st street, your business is sure to thrive in this bustling neighborhood.

Size: +/- 1,800 Sq. ft. Rent: \$4.25 PSF / MONTH IG

# **Eighteen Hundred Square Feet.**

The floor plans shown should not be relied on as representation, expressed or implied. Floor plans and square footage are approximate and may be more or less than the actual size or design. Prospective tenants are advised to verify all measurements in field using their own professionals.