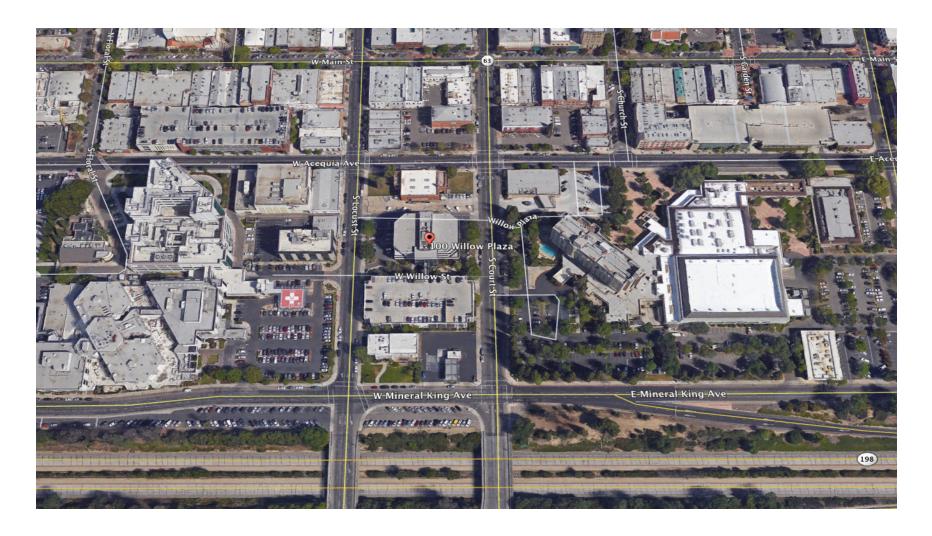

en equipped with a full-size fridge and a cozy eating area.
- A spacious waiting room for clients and guests.
- A bullpen area with multiple work spaces.
- Beautiful views from multiple vantage points, enhancing the workspace experience.
- Common restrooms within the building.
- Three designated parking spaces located on the 4th floor of the adjoining parking structure.
- Fully furnished for your convenience.

Situated just one block from major restaurants, this office space combines functionality with a prime location. Don't miss the opportunity to elevate your professional environment. For further details, please call.



to learn more, visit: www.mdgre.com

1005 N Demaree Street Visalia, California 93291 O | 559.754.3020

### **FLOOR PLAN**



### **LOCATION MAP**



# PROPERTY LAYOUT



## **PROPERTY PHOTOS**









## **PROPERTY PHOTOS**