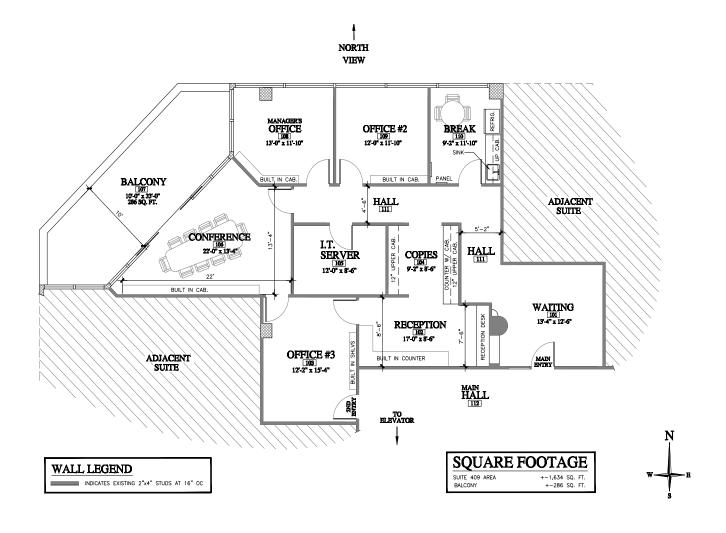

city.

#### Key features include:

- A kitchen equipped with a full-size fridge and a cozy eating area.
- A spacious waiting room for clients and guests.
- A bullpen area with multiple work spaces.
- Beautiful views from multiple vantage points, enhancing the workspace experience.
- Common restrooms within the building.
- Three designated parking spaces located on the 4th floor of the adjoining parking structure.
- Fully furnished for your convenience.

Situated just one block from major restaurants, this office space combines functionality with a prime location. Don't miss the opportunity to elevate your professional environment. For further details, please call.



to learn more, visit: www.mdgre.com

1005 N Demaree Street Visalia, California 93291 O | 559.754.3020

### **FLOOR PLAN**



### **LOCATION MAP**



# PROPERTY LAYOUT



## **PROPERTY PHOTOS**









## **PROPERTY PHOTOS**