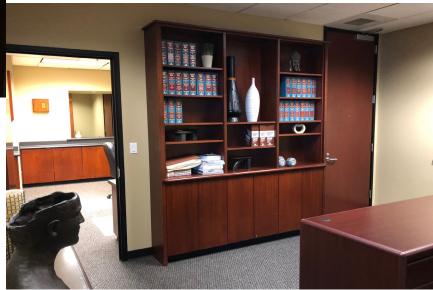

#### Key features include:

- A kitchen equipped with a full-size fridge and a cozy eating area.
- A spacious waiting room for clients and guests.
- A bullpen area with multiple work spaces.
- Beautiful views from multiple vantage points, enhancing the workspace experience.
- Common restrooms within the building.
- Three designated parking spaces located on the 4th floor of the adjoining parking structure.
- Fully furnished for your convenience.

## **PROPERTY PHOTOS**