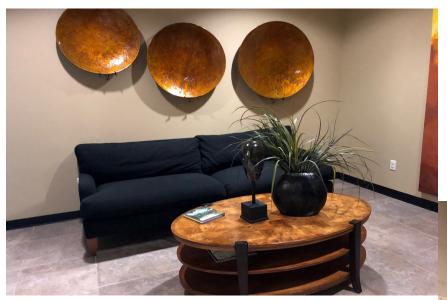

#### Key features include:

- A kitchen equipped with a full-size fridge and a cozy eating area.
- A spacious waiting room for clients and guests.
- A bullpen area with multiple work spaces.
- Beautiful views from multiple vantage points, enhancing the workspace experience.
- Common restrooms within the building.
- Three designated parking spaces located on the 4th floor of the adjoining parking structure.
- Fully furnished for your convenience.

## **PROPERTY PHOTOS**