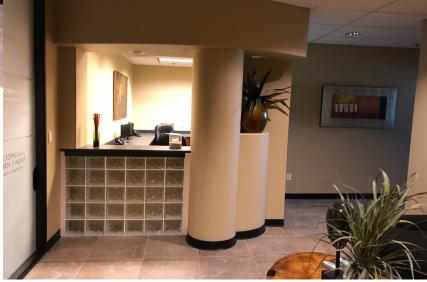

#### Key features include:

- A kitchen equipped with a full-size fridge and a cozy eating area.
- A spacious waiting room for clients and guests.
- A bullpen area with multiple work spaces.
- Beautiful views from multiple vantage points, enhancing the workspace experience.
- Common restrooms within the building.
- Three designated parking spaces located on the 4th floor of the adjoining parking structure.
- Fully furnished for your convenience.

## **PROPERTY PHOTOS**