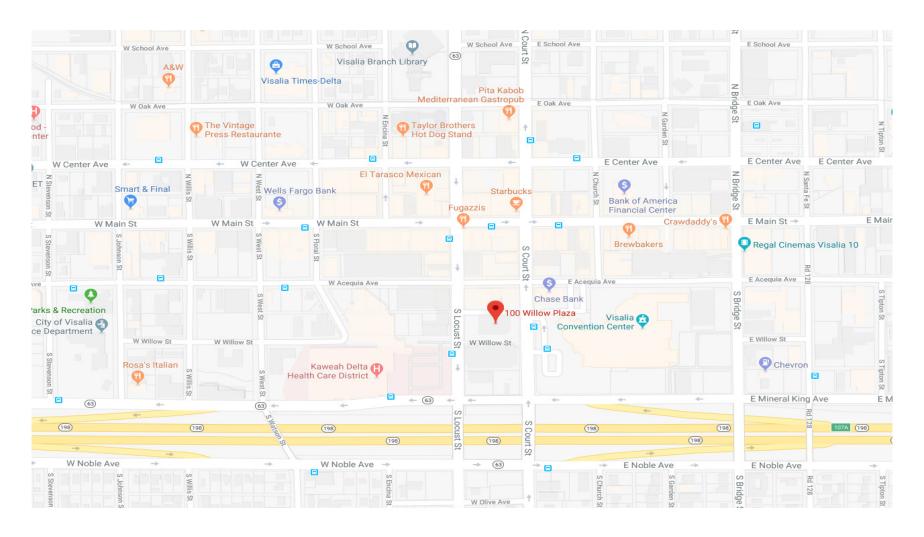

s include:

- A kitchen equipped with a full-size fridge and a cozy eating area.
- A spacious waiting room for clients and guests.
- A bullpen area with multiple work spaces.
- Beautiful views from multiple vantage points, enhancing the workspace experience.
- Common restrooms within the building.
- Three designated parking spaces located on the 4th floor of the adjoining parking structure.
- Fully furnished for your convenience.

Situated just one block from major restaurants, this office space combines functionality with a prime location. Don't miss the opportunity to elevate your professional environment. For further details, please call.



to learn more, visit: www.mdgre.com

1005 N Demaree Street Visalia, California 93291 O | 559.754.3020

### **FLOOR PLAN**



### **LOCATION MAP**



# PROPERTY LAYOUT



## **PROPERTY PHOTOS**









## **PROPERTY PHOTOS**