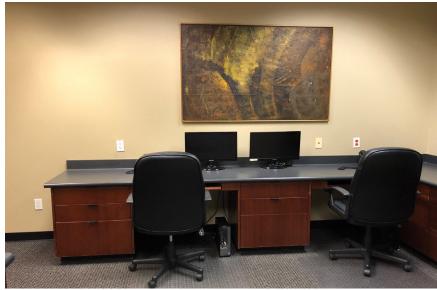

#### Key features include:

- A kitchen equipped with a full-size fridge and a cozy eating area.
- A spacious waiting room for clients and guests.
- A bullpen area with multiple work spaces.
- Beautiful views from multiple vantage points, enhancing the workspace experience.
- Common restrooms within the building.
- Three designated parking spaces located on the 4th floor of the adjoining parking structure.
- Fully furnished for your convenience.

## **PROPERTY PHOTOS**