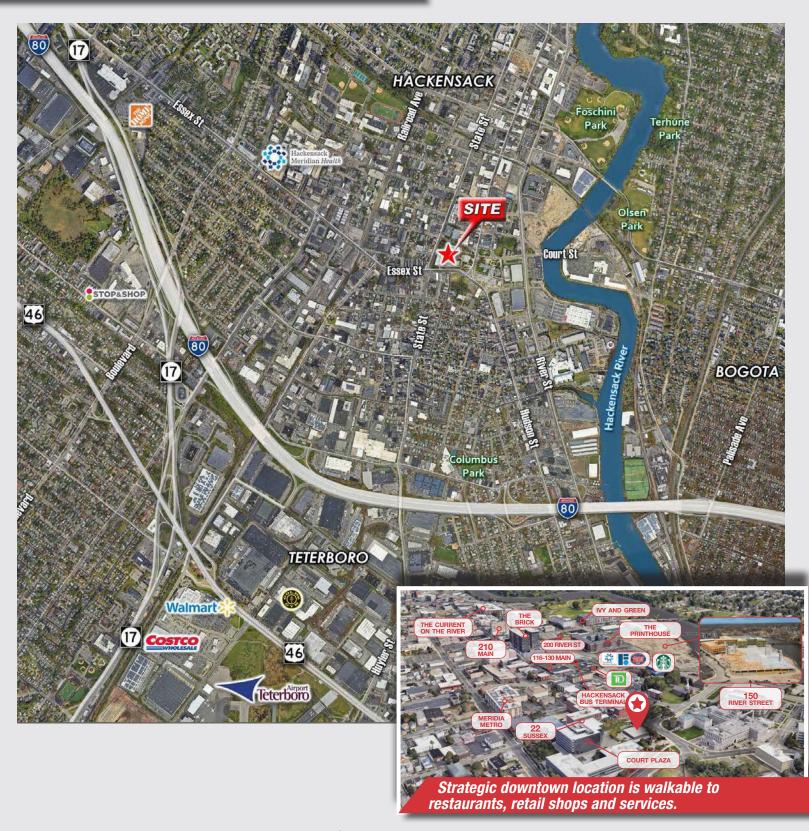

# 10,926 SF OFFICE BUILDING FOR LEASE

- 10,926 SF freestanding building
- Private elevator access
- 100% covered parking
- Building signage available on Main Street
- Easy access to I-80, Routes 17, 4 and 46; the New Jersey Turnpike and the Garden State Parkway
- Close to NJ Transit rail station & Hackensack Bus Terminal providing transportation to NYC and throughout northern NJ

## Court Plaza 19 Main Street Hackensack, NJ