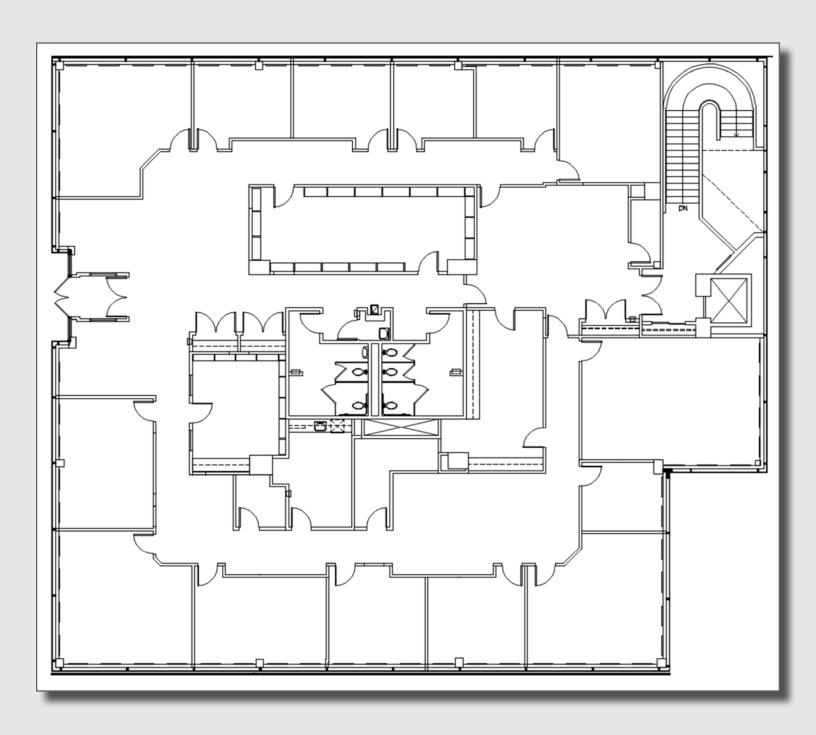

# 10,926 SF OFFICE BUILDING FOR LEASE



- 10,926 SF freestanding building
- Private elevator access
- 100% covered parking
- Building signage available on Main Street
- Easy access to I-80, Routes 17, 4 and 46; the New Jersey Turnpike and the Garden State Parkway
- Close to NJ Transit rail station & Hackensack Bus Terminal providing transportation to NYC and throughout northern NJ

#### Jonathan Kristofich

**YOUR** 

SIGN HERE

201 488 5800 x103 jkristofich@naihanson.com

#### Andrew Somple, sion

201 488 5800 x159 asomple@naihanson.com

#### Jessica Curry

201 488 5800 x199 jcurry@naihanson.com



FOLLOW US! 1 To NJ Offices: Teterboro | Parsippany | naihanson.com | Member of NAI Global with 325+ Offices Worldwide

### Court Plaza 19 Main Street Hackensack, NJ

# Floor Plan 10,926 SF





## Court Plaza 19 Main Street Hackensack, NJ