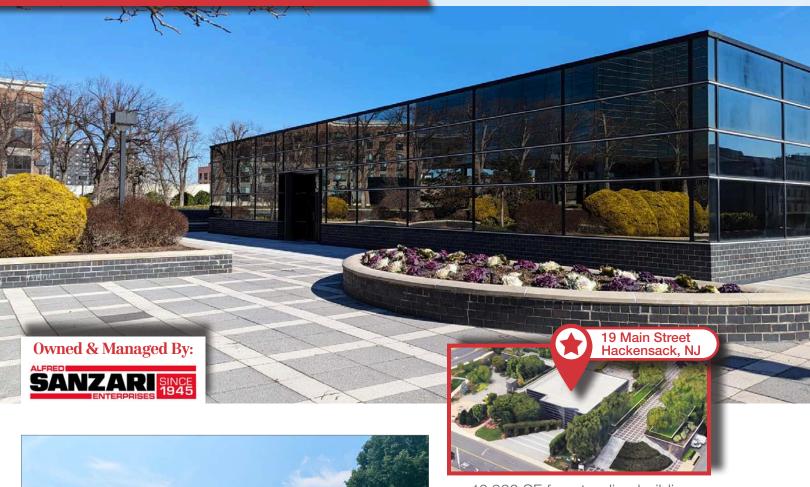

# Court Plaza 19 Main Street Hackensack, NJ

# 10,926 SF OFFICE BUILDING FOR LEASE

- 10,926 SF freestanding building
- Private elevator access
- 100% covered parking
- Building signage available on Main Street
- Easy access to I-80, Routes 17, 4 and 46; the New Jersey Turnpike and the Garden State Parkway
- Close to NJ Transit rail station & Hackensack Bus Terminal providing transportation to NYC and throughout northern NJ