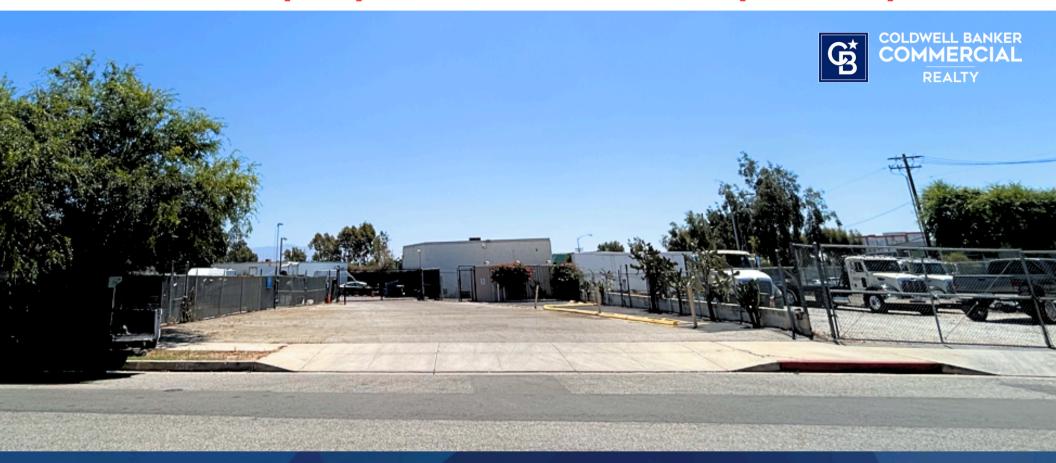

# PRIME RARE VACANT LOT AVAILABLE FOR SALE IN PASADENA

+/- 24,390 (SOLD) AND +/- 56,190 SQUARE FEET (IN ESCROW)

### VACANT LAND LOT FOR SALE ON WALNUT AND VINEDO IN PASADENA