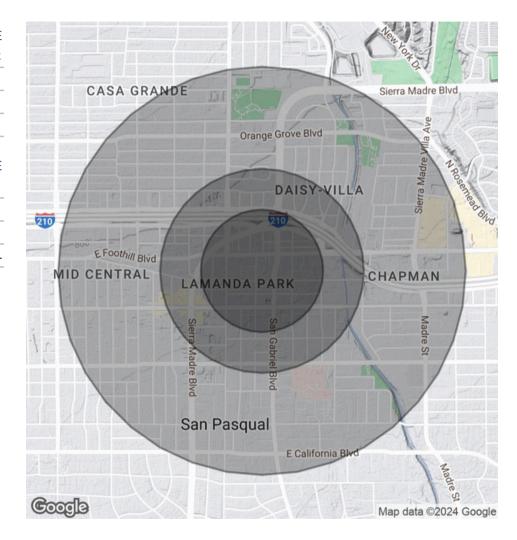

### APN 2: 5748-002-040 - SOLD

• Lot Size: +/- 24,390 sq. ft. | Lot Dimension: +/- 60' x 390'

• Price: \$998,000

| DEMOGRAPHICS      | 0.3 MILES | 0.5 MILES | 1 MILE    |
|-------------------|-----------|-----------|-----------|
| Total Households  | 188       | 1,797     | 7,878     |
| Total Population  | 441       | 4,075     | 18,712    |
| Average HH Income | \$137,350 | \$150,094 | \$159,467 |

# FOR SALE

| POPULATION           | 0.3 MILES   | 0.5 MILES   | 1 MILE      |
|----------------------|-------------|-------------|-------------|
| Total Population     | 441         | 4,075       | 18,712      |
| Average Age          | 43          | 43          | 43          |
| Average Age (Male)   | 42          | 42          | 42          |
| Average Age (Female) | 44          | 45          | 44          |
|                      |             |             |             |
| HOUSEHOLDS & INCOME  | 0.3 MILES   | 0.5 MILES   | 1 MILE      |
| Total Households     | 188         | 1,797       | 7,878       |
| # of Persons per HH  | 2.3         | 2.3         | 2.4         |
| Average HH Income    | \$137,350   | \$150,094   | \$159,467   |
| Average House Value  | \$1,063,363 | \$1,201,558 | \$1,260,881 |

Demographics data derived from AlphaMap

Bill Ukropina, CRE 626 844 2200 Bill.Ukropina@cbcnrt.com CalDRE #00820557