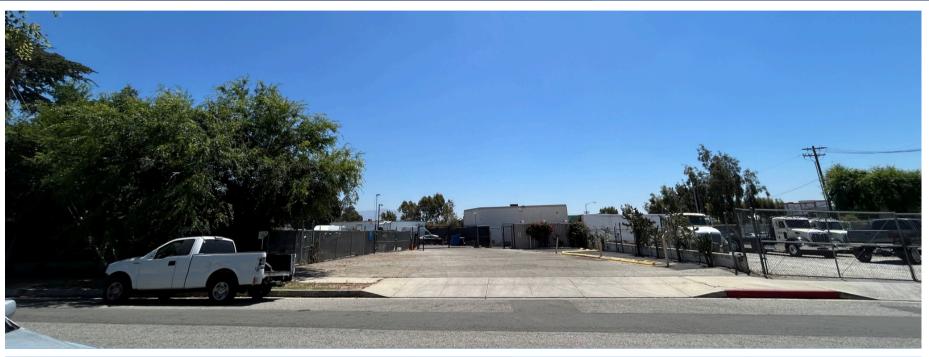

# PRIME RARE VACANT LOT AVAILABLE FOR SALE IN PASADENA

+/- 24,390 (SOLD) AND +/- 56,190 SQUARE FEET (IN ESCROW)

### **AVAILABLE VACANT LOT:**

APN 1: 5748-002-035 SELLING PRICE - \$4,498,000

Lot Size: +/- 56,190

APN 2: 5748-002-040 SELLING PRICE - \$998,000 - SOLD FOR \$1,600,000

Lot Size: +/- 24,390 | Lot Dimension: +/- 60' x 390'

### VACANT LAND LOT FOR SALE ON WALNUT AND VINEDO IN PASADENA