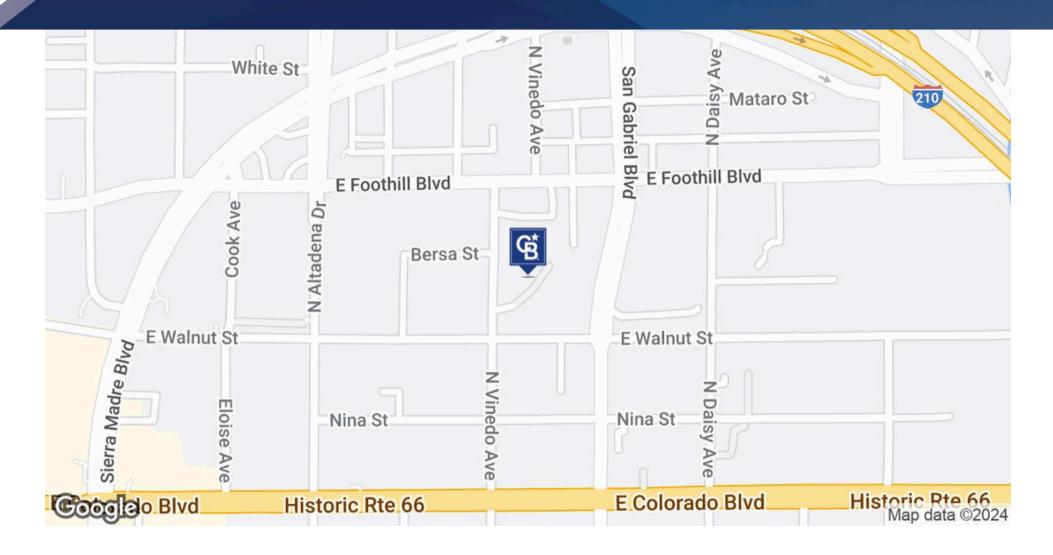

**Accessibility:** Only 1/3 mile to 210 freeway, access from both Sierra Madre/Altadena Drive and San Gabriel Boulevard Ramps.