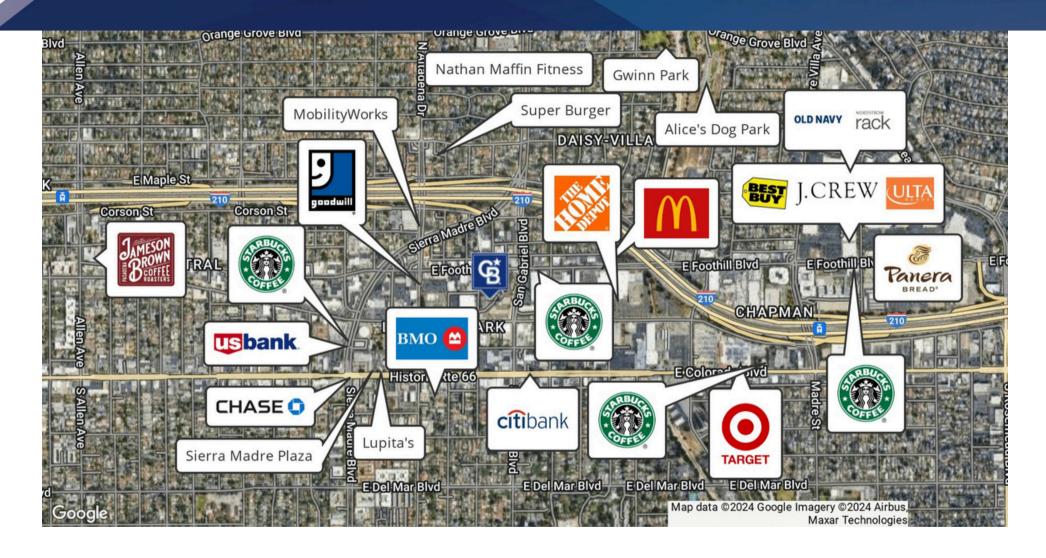

#### **PROPERTY HIGHLIGHTS**

**Prime Location:** Located in the vibrant and sought-after area of Pasadena, this lot offers an exceptional opportunity for development in a high-demand neighborhood.

**Investment Potential:** The substantial lot size and prime location make this a valuable investment with significant potential for appreciation and development opportunities.

**Accessibility:** Only 1/3 mile to 210 freeway, access from both Sierra Madre/Altadena Drive and San Gabriel Boulevard Ramps.