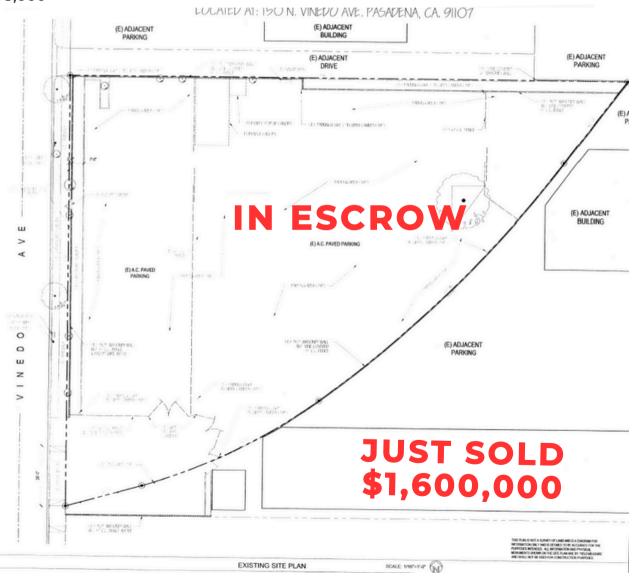

### APN 1: 5748-002-035 - IN ESCROW

• Lot Size: +/- 56,190 sq. ft.

• Price: \$4,498,000

### **SOLD FOR \$1,600,000**

Bill Ukropina, CRE 626 844 2200 Bill.Ukropina@cbcnrt.com CalDRE #00820557