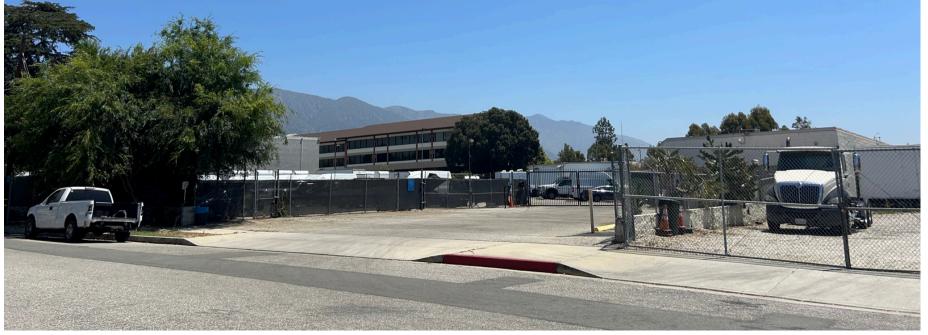

# PRIME RARE VACANT LOT AVAILABLE FOR SALE IN PASADENA

+/- 24,390 (SOLD) AND +/- 56,190 SQUARE FEET (IN ESCROW)

### **AVAILABLE VACANT LOT:**

APN 1: 5748-002-035 SELLING PRICE - \$4,498,000

Lot Size: +/- 56,190

APN 2: 5748-002-040 SELLING PRICE - \$998,000 - SOLD FOR \$1,600,000

Lot Size: +/- 24,390 | Lot Dimension: +/- 60' x 390'

### VACANT LAND LOT FOR SALE ON WALNUT AND VINEDO IN PASADENA