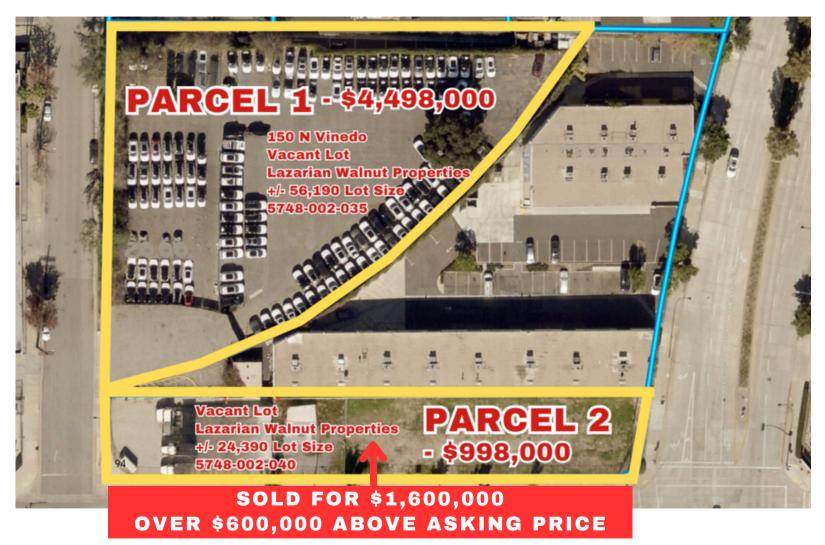

# PRIME RARE VACANT LOT AVAILABLE FOR SALE IN PASADENA

+/- 24,390 (SOLD) AND +/- 56,190 SQUARE FEET (IN ESCROW)

### **AVAILABLE VACANT LOT:**

APN 1: 5748-002-035 SELLING PRICE - \$4,498,000

Lot Size: +/- 56,190

APN 2: 5748-002-040 SELLING PRICE - \$998,000 - SOLD FOR \$1,600,000

Lot Size: +/- 24,390 | Lot Dimension: +/- 60' x 390'

### APN 1: 5748-002-035 - IN ESCROW

• Lot Size: +/- 56,190 sq. ft.

• Price: \$4,498,000

### APN 2: 5748-002-040 - SOLD

• Lot Size: +/- 24,390 sq. ft. | Lot Dimension: +/- 60' x 390'

• Price: \$998,000

| DEMOGRAPHICS      | 0.3 MILES | 0.5 MILES | 1 MILE    |
|-------------------|-----------|-----------|-----------|
| Total Households  | 188       | 1,797     | 7,878     |
| Total Population  | 441       | 4,075     | 18,712    |
| Average HH Income | \$137,350 | \$150,094 | \$159,467 |

#### APN 1: 5748-002-035

APN 2: 5748-002-040

• APN 2: 5748-002-040

• Lot Size: +/- 24,390 | Lot Dimension: +/- 60' x 390'

• List Price: \$998,000

### **SOLD FOR \$1,600,000**

Bill Ukropina, CRE 626 844 2200 Bill.Ukropina@cbcnrt.com CalDRE #00820557