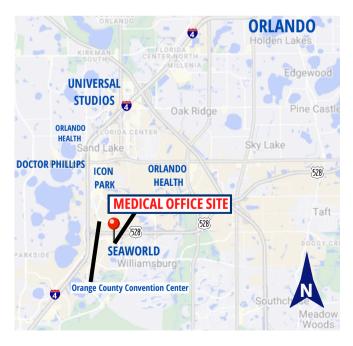

#### MAP

### HIGHLIGHTS

- 3,000 SF Fully furnished first floor medical office space
- 5 Patient rooms w/ plumbed offices. Kitchen and Reception
- Priced at \$25 per SF NNN
- Situated in a high density area Orange County Convention Center, theme parks and major apartments and heavy residential homes
- Located at the intersection of I-4, International Drive, and the 528
- Perfect match for a Doctor's clinic, Urgent Care Center, Spas, or other health & beauty businesses.