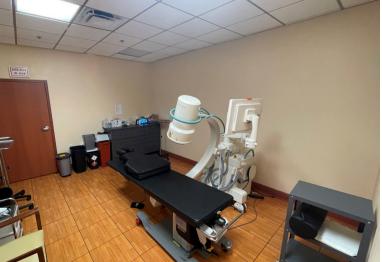

### HIGHLIGHTS

- 3,000 SF Fully furnished first floor medical office space
- 5 Patient rooms w/ plumbed offices. Kitchen and Reception
- Priced at \$25 per SF NNN
- Situated in a high density area Orange County Convention Center, theme parks and major apartments and heavy residential homes
- Located at the intersection of I-4, International Drive, and the 528
- Perfect match for a Doctor's clinic, Urgent Care Center, Spas, or other health & beauty businesses.