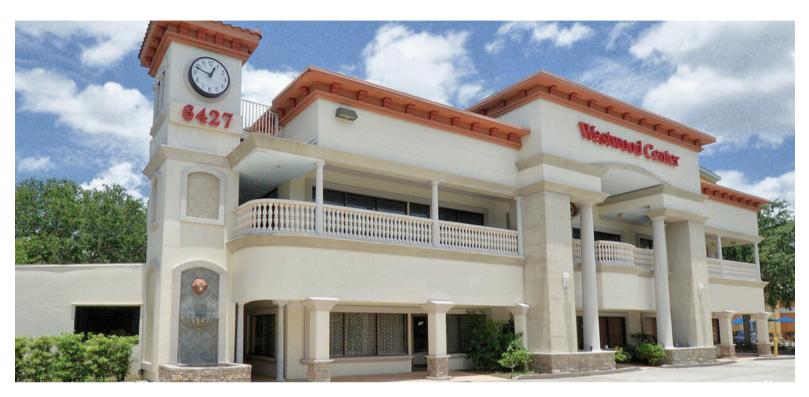

# **Fully Furnished Medical Office 3,000 SF AVAILABLE NOW FOR LEASE AT \$25NNN** 6427 Westwood Blvd, Orlando, FL 32821

### HIGHLIGHTS

- 3,000 SF Fully furnished first floor medical office space
- 5 Patient rooms w/ plumbed offices. Kitchen and Reception
- Priced at \$25 per SF NNN
- Situated in a high density area Orange County Convention Center, theme parks and major apartments and heavy residential homes
- Located at the intersection of I-4, International Drive, and the 528
- Perfect match for a Doctor's clinic, Urgent Care Center, Spas, or other health & beauty businesses.