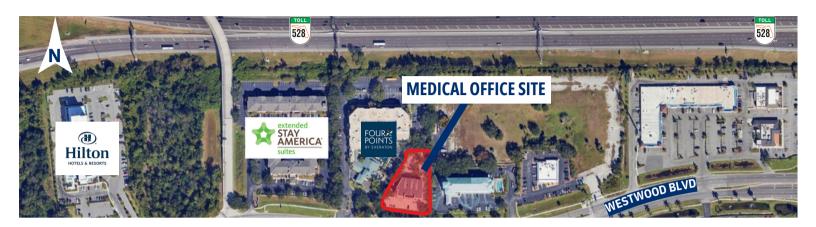

#### MAP

### HIGHLIGHTS

- 3,000 SF Fully furnished first floor medical office space
- 5 Patient rooms w/ plumbed offices. Kitchen and Reception
- Priced at \$25 per SF NNN
- Situated in a high density area Orange County Convention Center, theme parks and major apartments and heavy residential homes
- Located at the intersection of I-4, International Drive, and the 528
- Perfect match for a Doctor's clinic, Urgent Care Center, Spas, or other health & beauty businesses.