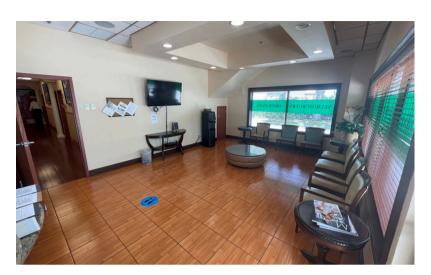

### HIGHLIGHTS

- 3,000 SF Fully furnished first floor medical office space
- 5 Patient rooms w/ plumbed offices. Kitchen and Reception
- Priced at \$25 per SF NNN
- Situated in a high density area Orange County Convention Center, theme parks and major apartments and heavy residential homes
- Located at the intersection of I-4, International Drive, and the 528
- Perfect match for a Doctor's clinic, Urgent Care Center, Spas, or other health & beauty businesses.

### **Fully Furnished Medical Office 3,000 SF AVAILABLE NOW FOR LEASE AT \$25NNN** 6427 Westwood Blvd, Orlando, FL 32821