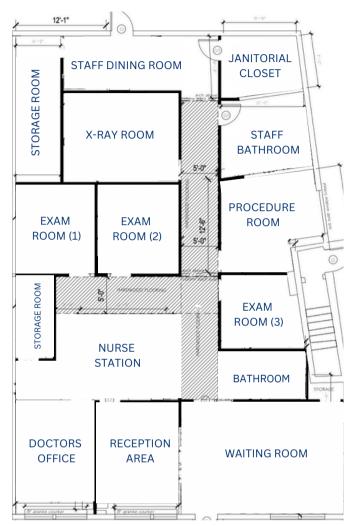

### HIGHLIGHTS

- 3,000 SF Fully furnished first floor medical office space
- 5 Patient rooms w/ plumbed offices. Kitchen and Reception
- Priced at \$25 per SF NNN
- Situated in a high density area Orange County Convention Center, theme parks and major apartments and heavy residential homes
- Located at the intersection of I-4, International Drive, and the 528
- Perfect match for a Doctor's clinic, Urgent Care Center, Spas, or other health & beauty businesses.