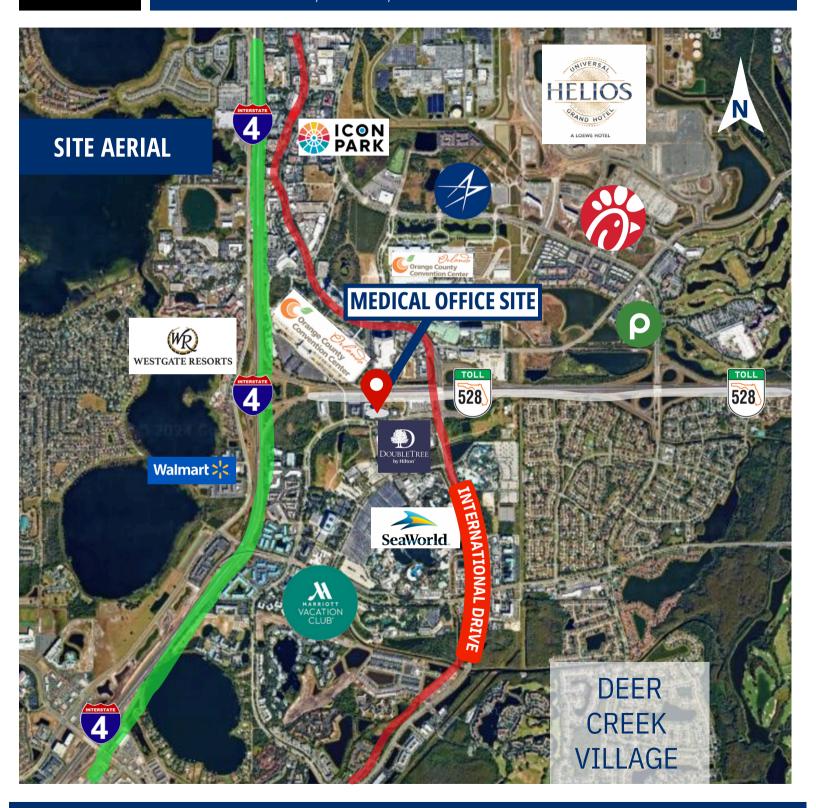

005 | \$64,897 | \$60,948 |
| *Source: IIS Census Bureau ESRI |          |          |          |

#### MAP



### Brian K. Watson, CCIM, MBA

Vice President, Sales & Leasing (407) 890-1341 bwatson@crossmarcservices.com

# Fully Furnished Medical Office 3,000 SF AVAILABLE NOW FOR LEASE AT \$25NNN 6427 Westwood Blvd, Orlando, FL 32821













Vice President, Sales & Leasing (407) 890-1341 bwatson@crossmarcservices.com



ices, llc

### **Fully Furnished Medical Office 3,000 SF AVAILABLE NOW FOR LEASE AT \$25NNN** 6427 Westwood Blvd, Orlando, FL 32821









### Brian K. Watson, CCIM, MBA

Vice President, Sales & Leasing (407) 890-1341 bwatson@crossmarcservices.com

## **Fully Furnished Medical Office 3,000 SF AVAILABLE NOW FOR LEASE AT \$25NNN** 6427 Westwood Blvd, Orlando, FL 32821



### crossmarc services, IIc

#### Brian K. Watson, CCIM, MBA

Vice President, Sales & Leasing (407) 890-1341 bwatson@crossmarcservices.com