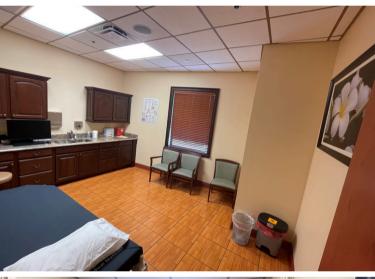

### HIGHLIGHTS

- 3,000 SF Fully furnished first floor medical office space
- 5 Patient rooms w/ plumbed offices. Kitchen and Reception
- Priced at \$25 per SF NNN
- Situated in a high density area Orange County Convention Center, theme parks and major apartments and heavy residential homes
- Located at the intersection of I-4, International Drive, and the 528
- Perfect match for a Doctor's clinic, Urgent Care Center, Spas, or other health & beauty businesses.