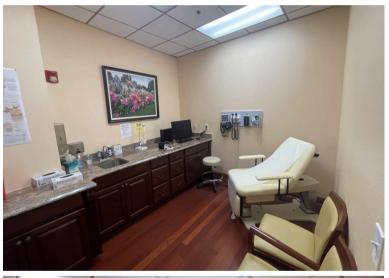

### HIGHLIGHTS

- 3,000 SF Fully furnished first floor medical office space
- 5 Patient rooms w/ plumbed offices. Kitchen and Reception
- Priced at \$25 per SF NNN
- Situated in a high density area Orange County Convention Center, theme parks and major apartments and heavy residential homes
- Located at the intersection of I-4, International Drive, and the 528
- Perfect match for a Doctor's clinic, Urgent Care Center, Spas, or other health & beauty businesses.